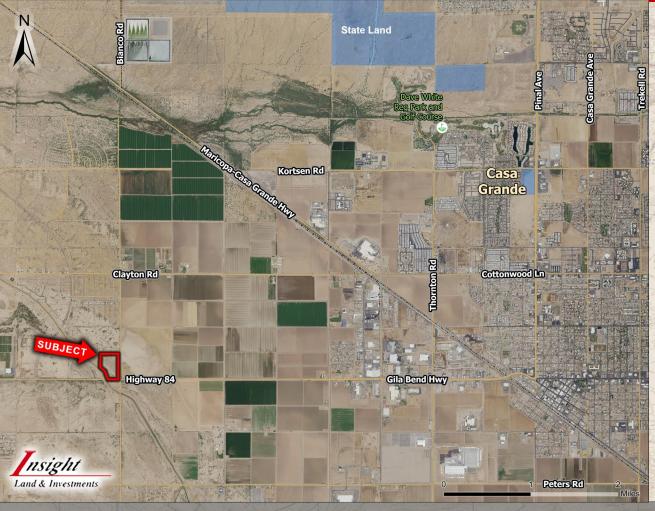

## Pinal County, AZ

- Location: NEC of Bianco Rd and Florence Blvd in Casa Grande, AZ.
- **APN**: 503-41-007C
- **Size:** 23.45 Acres
- Zoning: RU-43
- Price: \$405,000 (\$17,250/acre)
- > <u>Taxes:</u> \$986.80 (2020)
- Comments: Located in the fast-growing west Casa Grande submarket. Only several miles away from the new Lucid Factory development, this property is perfect for investment or a 1031 exchange.