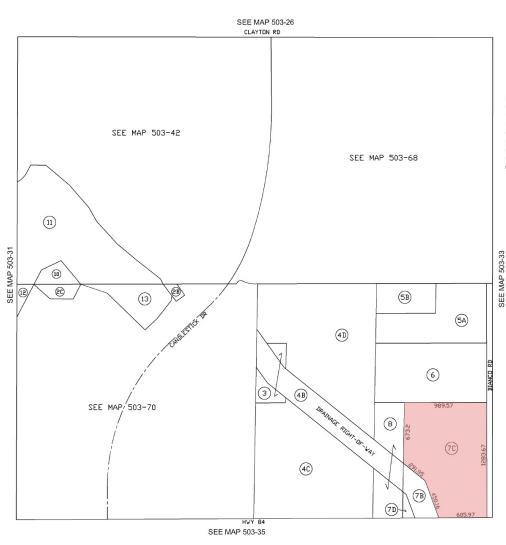

## +/- 23 Acres - Residential Land

Land & Investments

**Pinal County, AZ** 

503-41

10-1-2008 UPDATED BY: AHB

THIS MAP IS FOR VALUATION PURPOSES ONLY THIS OFFICE WILL NOT ASSUME LIABILITY FOR REPRESENTATION, MEASUREMENTS OR ACREAGE. SURVEYS & SUBDIVISION PLATS ARE ON FILE WITH THE PINAL COUNTY RECORDERS OFFICE.

PINAL COUNTY ASSESSORS MAP