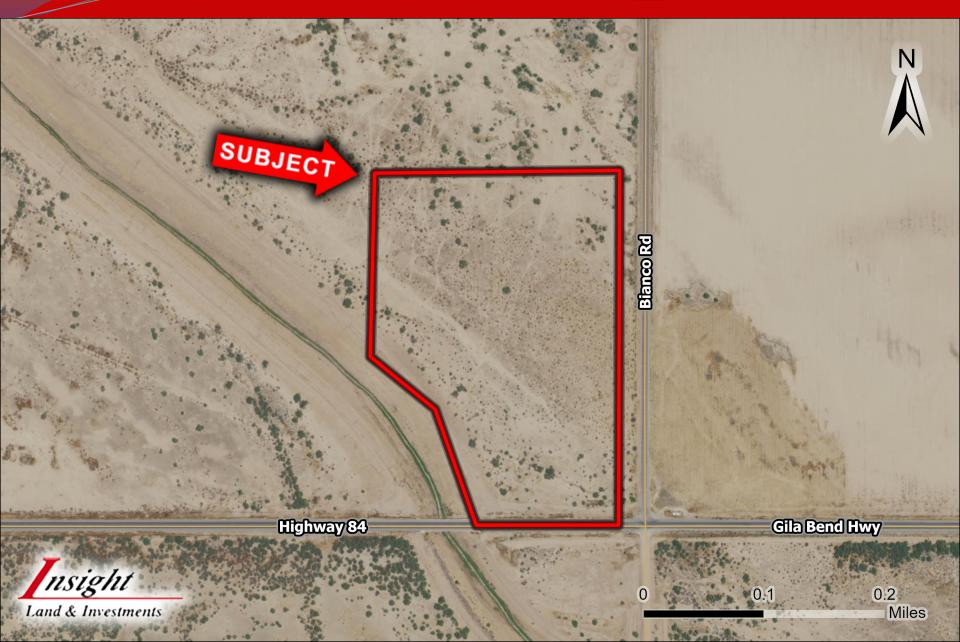

## Pinal County, AZ

- Location: NEC of Bianco Rd and Florence Blvd in Casa Grande, AZ.
- **APN**: 503-41-007C
- **Size:** 23.45 Acres
- Zoning: RU-43
- Price: \$405,000 (\$17,250/acre)
- > <u>Taxes:</u> \$986.80 (2020)
- Comments: Located in the fast-growing west Casa Grande submarket. Only several miles away from the new Lucid Factory development, this property is perfect for investment or a 1031 exchange.