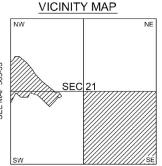

## Pinal County, AZ

- Location: NEC of Bianco Rd and Florence Blvd in Casa Grande, AZ.
- **APN**: 503-41-007C
- **Size:** 23.45 Acres
- Zoning: RU-43
- Price: \$405,000 (\$17,250/acre)
- > <u>Taxes:</u> \$986.80 (2020)
- Comments: Located in the fast-growing west Casa Grande submarket. Only several miles away from the new Lucid Factory development, this property is perfect for investment or a 1031 exchange.

## +/- 23 Acres - Residential Land

Land & Investments

**Pinal County, AZ** 

503-41

10-1-2008 UPDATED BY: AHB

THIS MAP IS FOR VALUATION PURPOSES ONLY THIS OFFICE WILL NOT ASSUME LIABILITY FOR REPRESENTATION, MEASUREMENTS OR ACREAGE. SURVEYS & SUBDIVISION PLATS ARE ON FILE WITH THE PINAL COUNTY RECORDERS OFFICE.