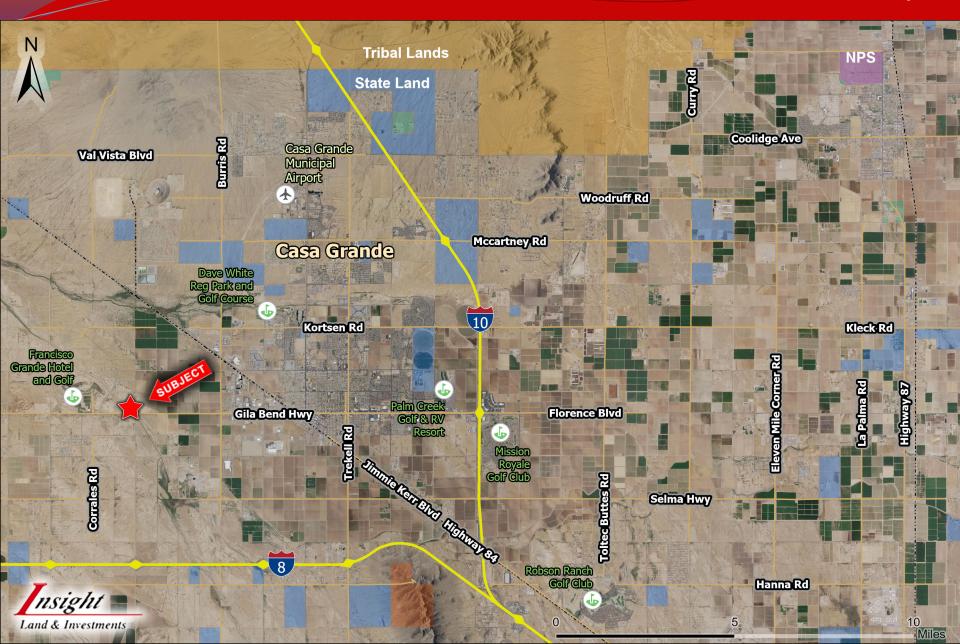

## Pinal County, AZ

- Location: NEC of Bianco Rd and Florence Blvd in Casa Grande, AZ.
- **APN**: 503-41-007C
- **Size:** 23.45 Acres
- Zoning: RU-43
- Price: \$405,000 (\$17,250/acre)
- > <u>Taxes:</u> \$986.80 (2020)
- Comments: Located in the fast-growing west Casa Grande submarket. Only several miles away from the new Lucid Factory development, this property is perfect for investment or a 1031 exchange.