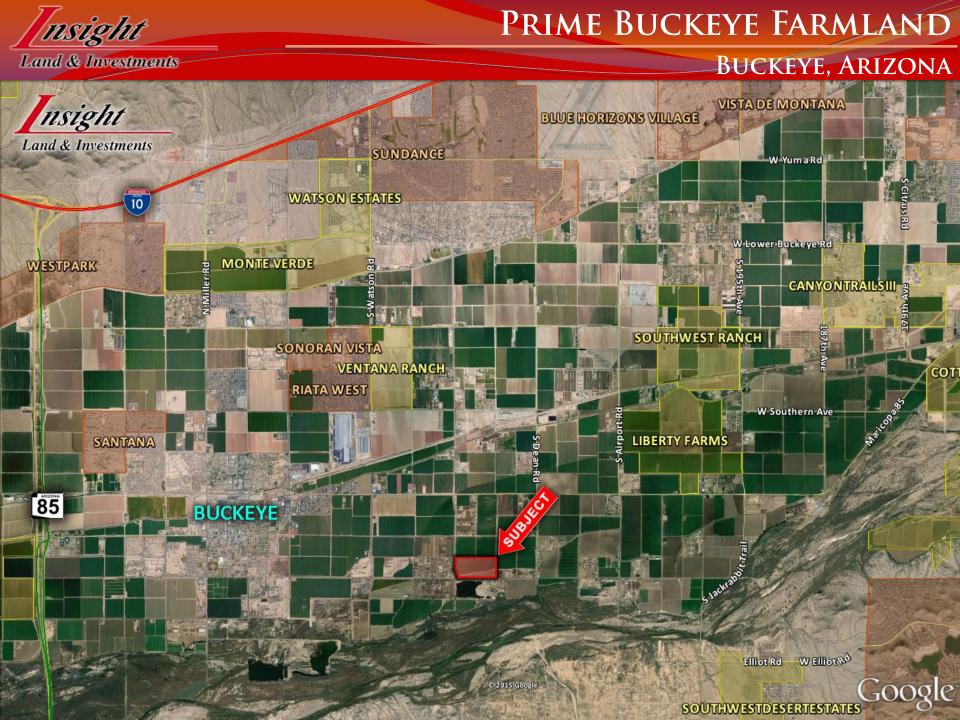

## **Exclusively Listed**

- Location: Northeast corner of Beloat

  Rd and Rainbow Rd in Buckeye, AZ
- ☐ Zoning: RU-43
- ☐ Size: +/- 72.35 Acres
- ☐ *Price*: \$25,000 per Acre
- ☐ *Irrigation*: Buckeye Irrigation District
- Comments:
- Excellent Buckeye farm ground
- Possible future development