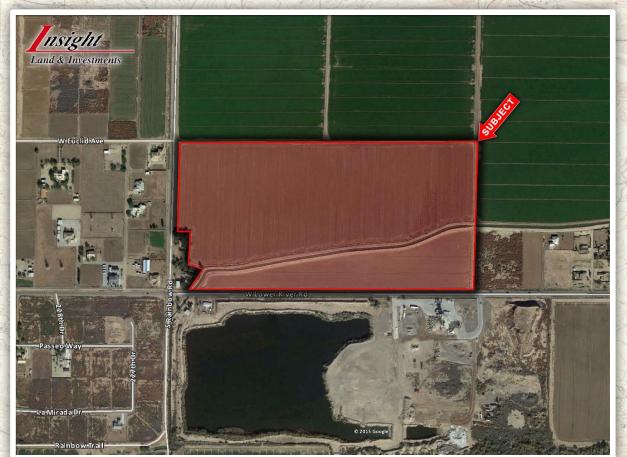

## **Exclusively Listed**

- Location: Northeast corner of Beloat

  Rd and Rainbow Rd in Buckeye, AZ
- ☐ Zoning: RU-43
- ☐ Size: +/- 72.35 Acres
- ☐ *Price*: \$25,000 per Acre
- ☐ *Irrigation*: Buckeye Irrigation District
- Comments:
- Excellent Buckeye farm ground
- Possible future development