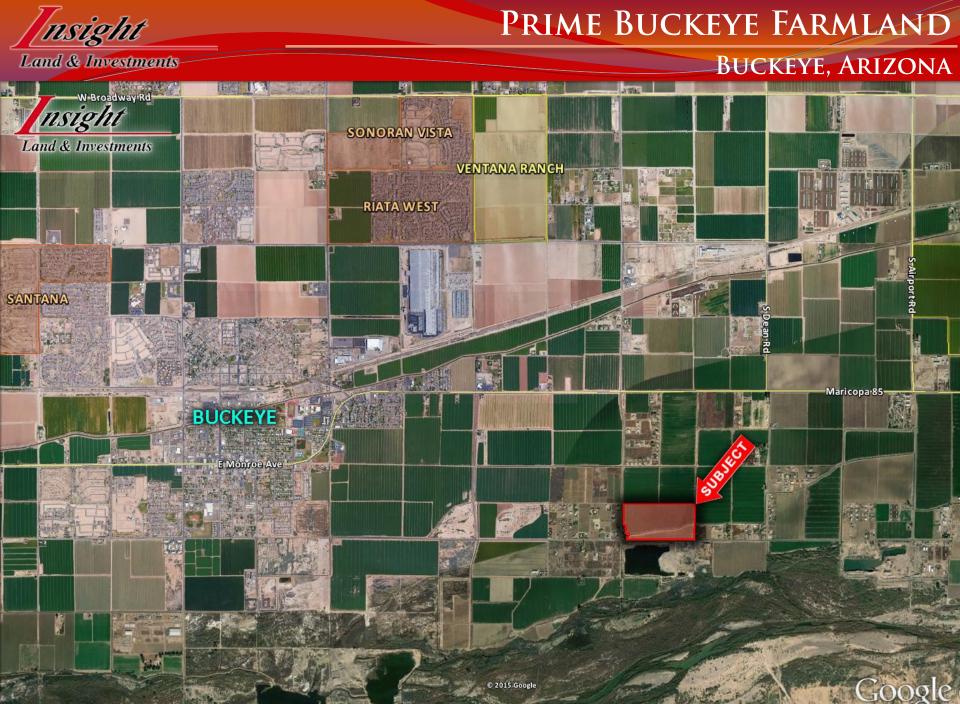

## **Exclusively Listed**

- Location: Northeast corner of Beloat

  Rd and Rainbow Rd in Buckeye, AZ
- ☐ Zoning: RU-43
- ☐ Size: +/- 72.35 Acres
- ☐ *Price*: \$25,000 per Acre
- ☐ *Irrigation*: Buckeye Irrigation District
- Comments:
- Excellent Buckeye farm ground
- Possible future development