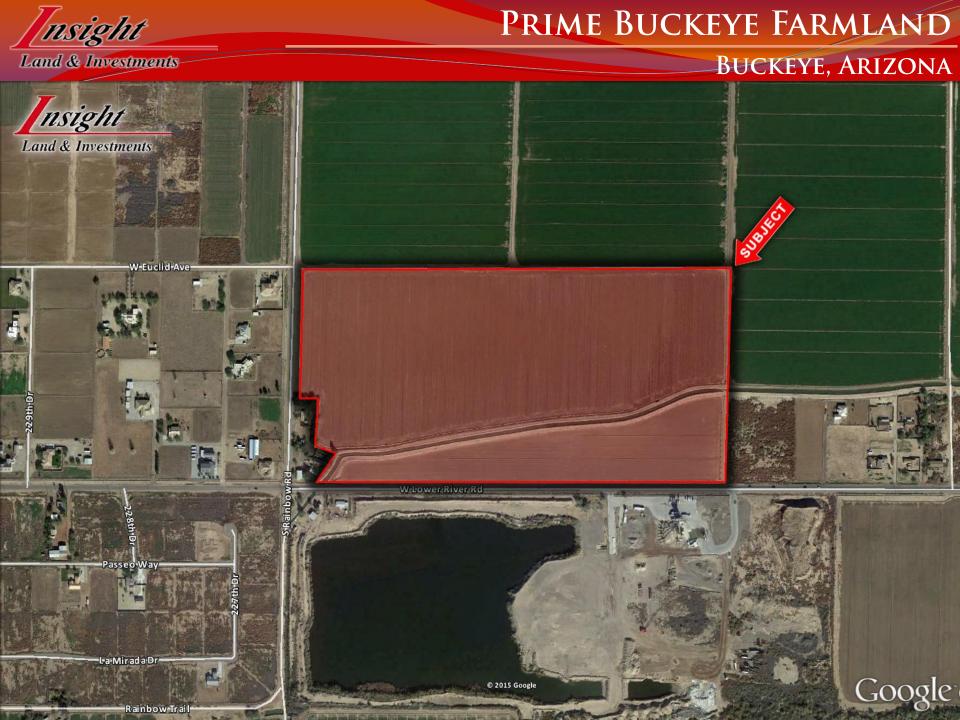

## **Exclusively Listed**

- Location: Northeast corner of Beloat

  Rd and Rainbow Rd in Buckeye, AZ
- ☐ Zoning: RU-43
- ☐ Size: +/- 72.35 Acres
- ☐ *Price*: \$25,000 per Acre
- ☐ *Irrigation*: Buckeye Irrigation District
- Comments:
- Excellent Buckeye farm ground
- Possible future development