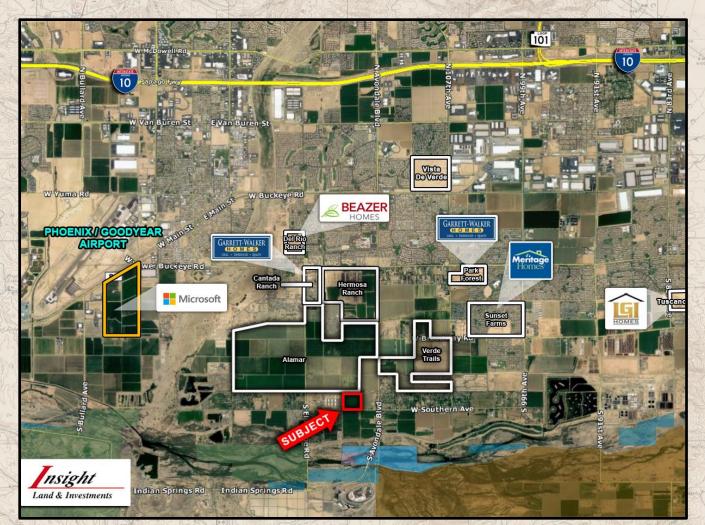

## September 19, 2019

**Avondale, Arizona** – Norman Michael Hale paid \$1,675,000 for 39 acres of vacant agricultural land located just West of the NWC of Avondale Boulevard & Southern Avenue in Avondale, Arizona. The buyer purchased the property as an investment to add to his other land holdings in the area. **Tony Bagneschi** of Insight Land & Investments represented the Seller in this transaction.