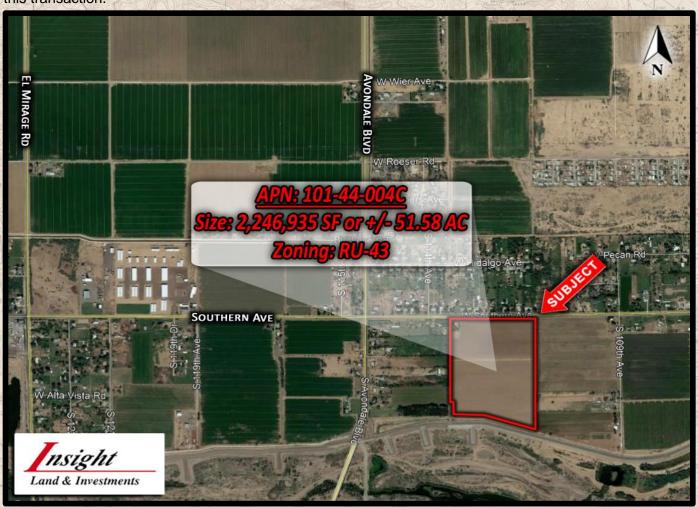

## February 8, 2019

**Avondale, Arizona** – Big Land LLC paid \$2,040,000.00 for +/- 51 acres of vacant agricultural land located just East of the SEC of Avondale Boulevard and Southern Avenue in Avondale, Arizona. The property is located in close proximity to ADOT's future SR-30, which will be the Interstate-10 reliever for the West Valley. The Seller was The Carl & Patricia Weiler Trust. **Tony Bagneschi** of Insight Land & Investments represented the Buyer and **Joe Werner** of Insight Land & Investments assisted the Seller in this transaction.