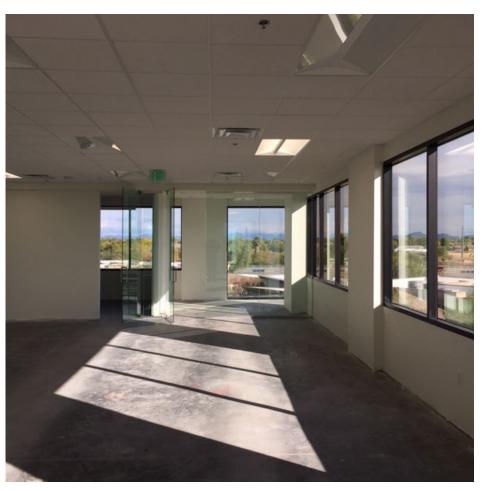

### **Arrowhead Corporate Center**

- · 4 Covered Parking Spaces
- · Close to Loop 101
- · 30+ Restaurants within 1 Mile
- 1.5 Miles from Arrowhead Mall
- · 3rd Floor Views
- **Available Suite:** Suite 301 (+/- 2,420 SF)
  - · Common area Restrooms
    - · Reception Area
    - · Conference Room
    - · 2 Private Offices
      - · Break Room