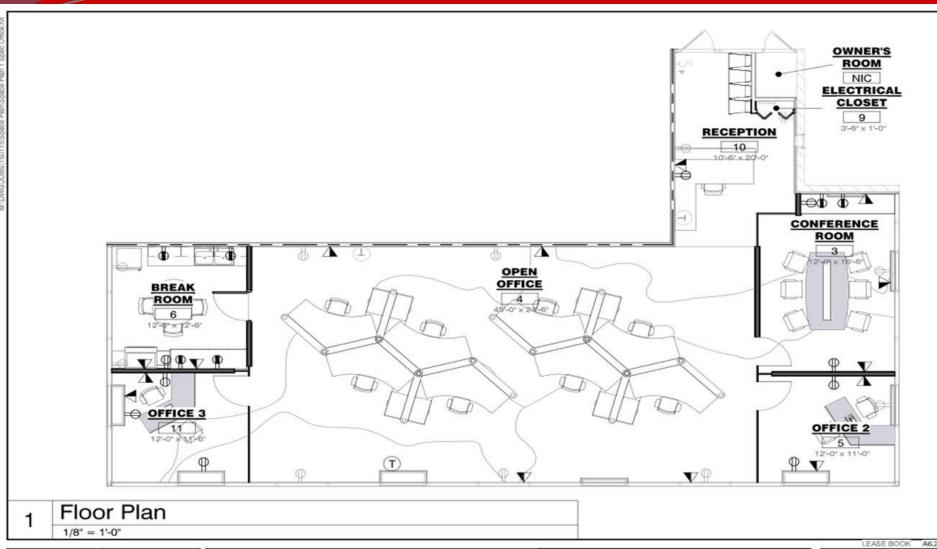

### **Arrowhead Corporate Center**

- · 4 Covered Parking Spaces
- · Close to Loop 101
- · 30+ Restaurants within 1 Mile
- 1.5 Miles from Arrowhead Mall
- · 3rd Floor Views
- **Available Suite:** Suite 301 (+/- 2,420 SF)
  - · Common area Restrooms
    - · Reception Area
    - · Conference Room
    - · 2 Private Offices
      - · Break Room

# SUITE 300 ARROWHEAD CORPORATE CENTER

15396 N. 83RD AVE, SUITE 300 PEORIA, ARIZONA 85381

09/28/16

3D render A6.1

10,4,2016 2,42:10 PM

K&I ARCHITECTS & INTERIORS, L.L.C.

1850 N, CENTRAL AVE. SUITE 200 PHOENIX, AZ 85004

PH: 602.262.3838 FAX: 602.262.3938 SUITE 300
ARROWHEAD CORPORATE CENTER

15396 N. 83RD AVE, SUITE 300 PEORIA, ARIZONA 85381

09/28/16

EDWE DOOR PARK