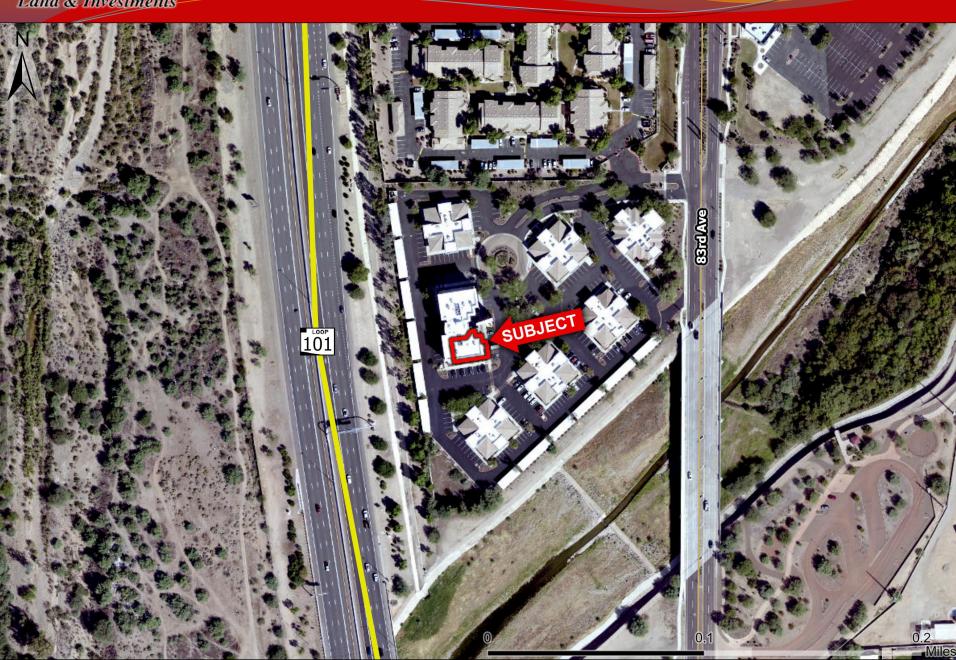

### **Arrowhead Corporate Center**

- · 4 Covered Parking Spaces
- · Close to Loop 101
- · 30+ Restaurants within 1 Mile
- 1.5 Miles from Arrowhead Mall
- · 3rd Floor Views
- **Available Suite:** Suite 301 (+/- 2,420 SF)
  - · Common area Restrooms
    - · Reception Area
    - · Conference Room
    - · 2 Private Offices
      - · Break Room