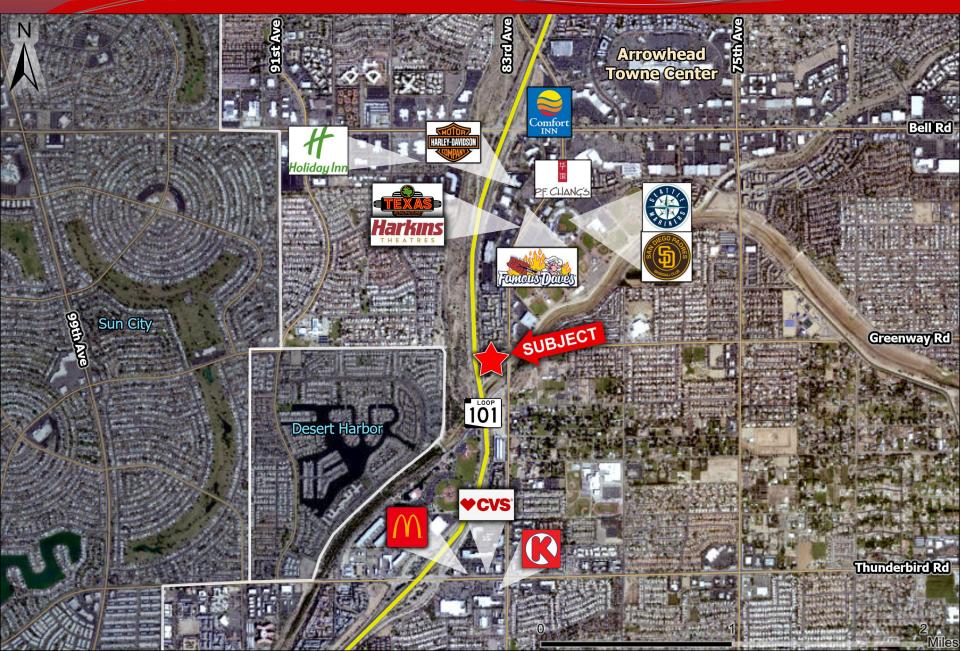

### **Arrowhead Corporate Center**

- · 4 Covered Parking Spaces
- · Close to Loop 101
- · 30+ Restaurants within 1 Mile
- 1.5 Miles from Arrowhead Mall
- · 3rd Floor Views
- **Available Suite:** Suite 301 (+/- 2,420 SF)
  - · Common area Restrooms
    - · Reception Area
    - · Conference Room
    - · 2 Private Offices
      - · Break Room