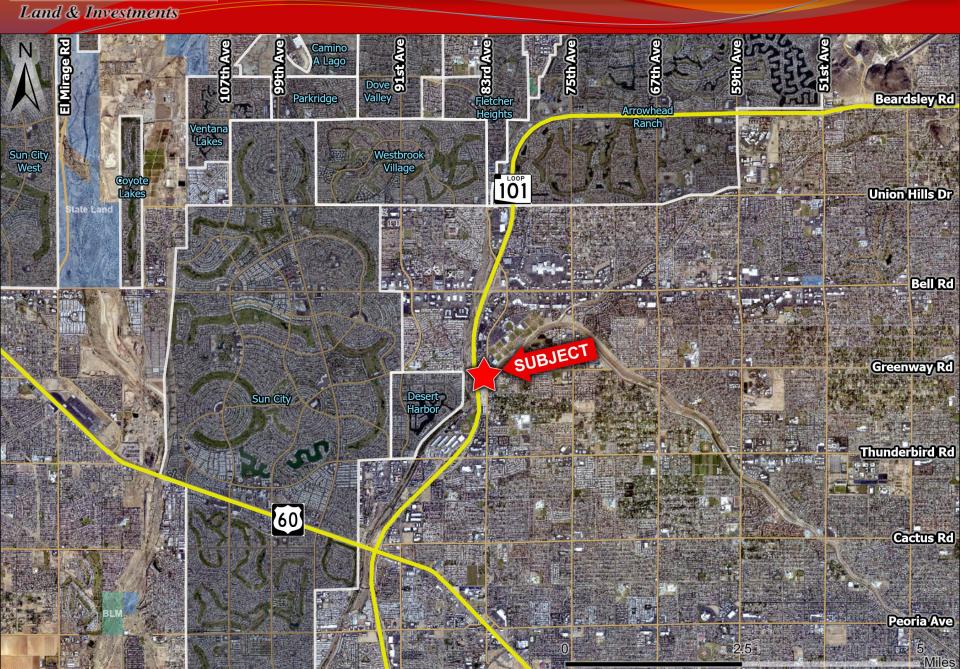

### **Arrowhead Corporate Center**

- · 4 Covered Parking Spaces
- · Close to Loop 101
- · 30+ Restaurants within 1 Mile
- 1.5 Miles from Arrowhead Mall
- · 3rd Floor Views
- **Available Suite:** Suite 301 (+/- 2,420 SF)
  - · Common area Restrooms
    - · Reception Area
    - · Conference Room
    - · 2 Private Offices
      - · Break Room