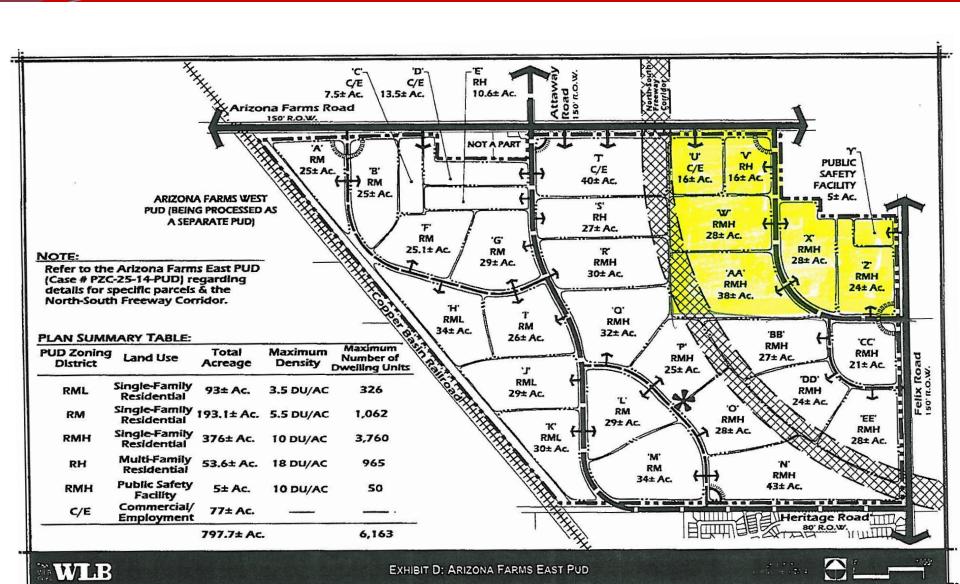

#### Proposed Land Use Total Acres Max Density Max # Units Commercial 16 Acres

Multi-Family 16 Acres 18.0 du/ac 288 Units 108 Acres 10.0 du/ac Single Family 1,080 Units

Fire Station 5 Acres Future Right of Way 10 Acres

Total 1.368 Units