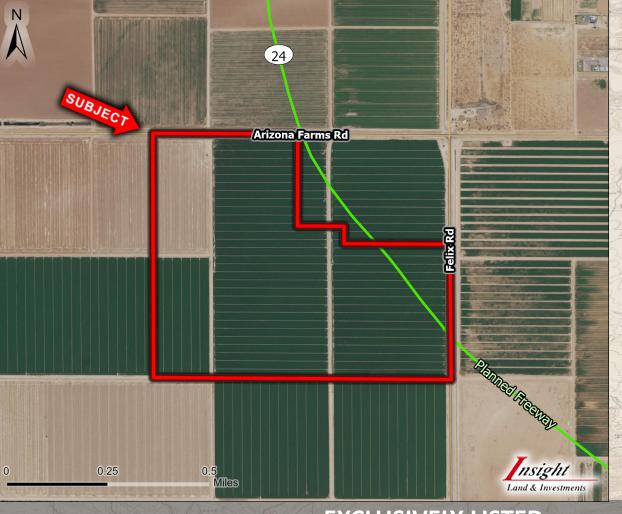

# **ADOT Approved Freeway Alignment**

Land & Investments

**Pinal County, Arizona** 

- Location: W of SWC Arizona Farms Road & Felix Road, Pinal County, Arizona
- APN: 200-31-007K
- Zoning: PAD
- Size: +/- 154.913 Gross Acres
- General Plan: