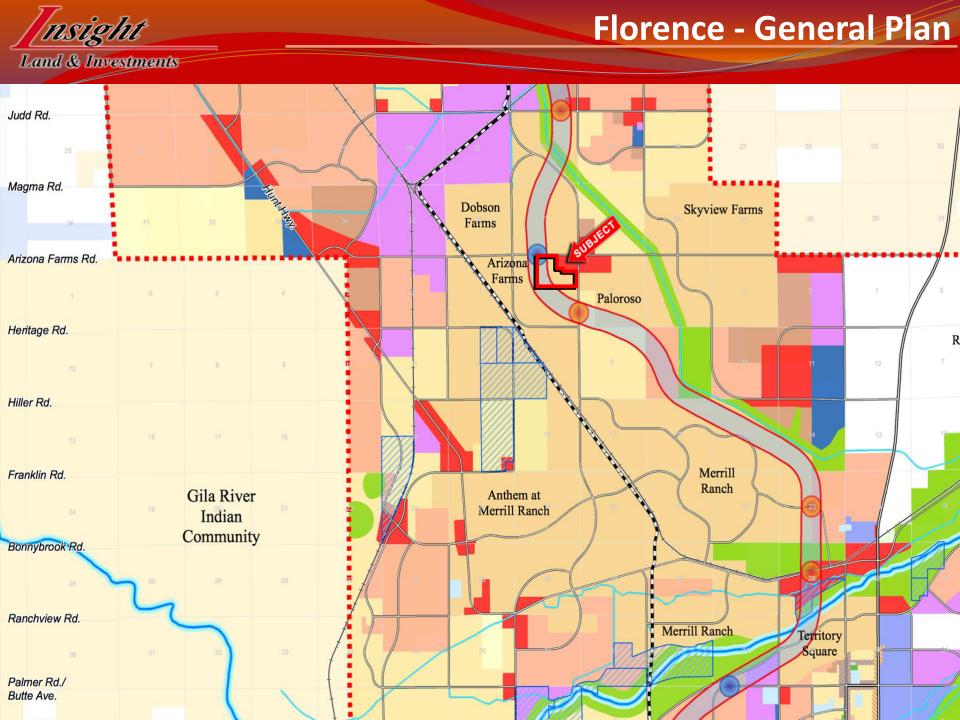

# **ADOT Approved Freeway Alignment**

Land & Investments

**Pinal County, Arizona** 

- Location: W of SWC Arizona Farms Road & Felix Road, Pinal County, Arizona
- APN: 200-31-007K
- Zoning: PAD
- Size: +/- 154.913 Gross Acres
- General Plan:

Master Planned Community