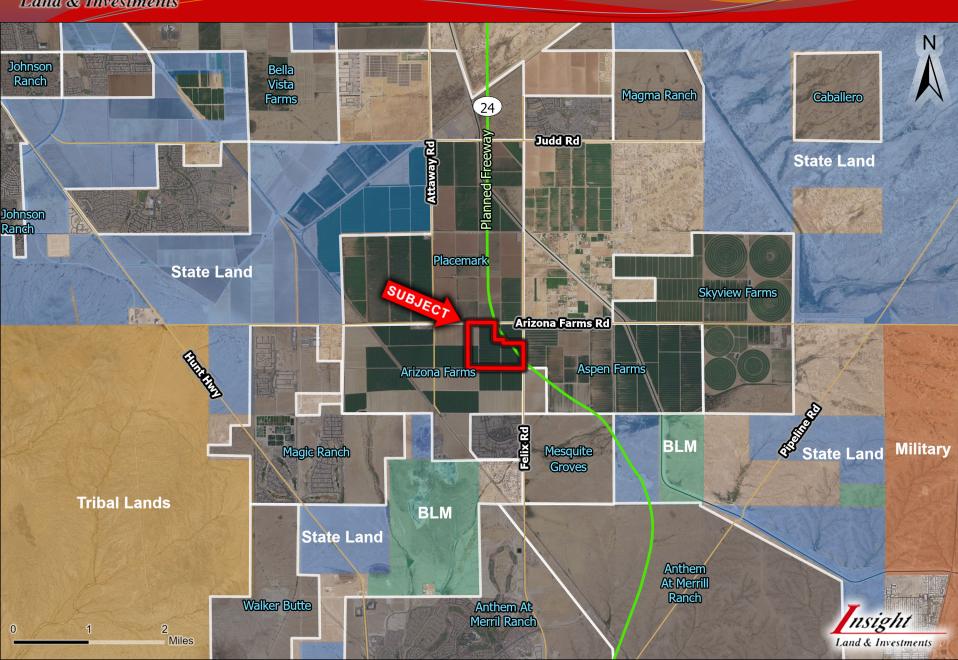

# **ADOT Approved Freeway Alignment**

Land & Investments

**Pinal County, Arizona** 

- Location: W of SWC Arizona Farms Road & Felix Road, Pinal County, Arizona
- APN: 200-31-007K
- Zoning: PAD
- Size: +/- 154.913 Gross Acres
- General Plan:

#### **Utilities:**

Water- EPCOR Utilities

Sewer- FPCOR Utilities

Gas-City of Mesa

- Price: \$12,320,000 (\$80,000/ac)
- Comments: Property is located in a high growth corridor of the Southeast Valley. Property is currently being farmed. Future freeway corridor (SR-24). Excellent Investment