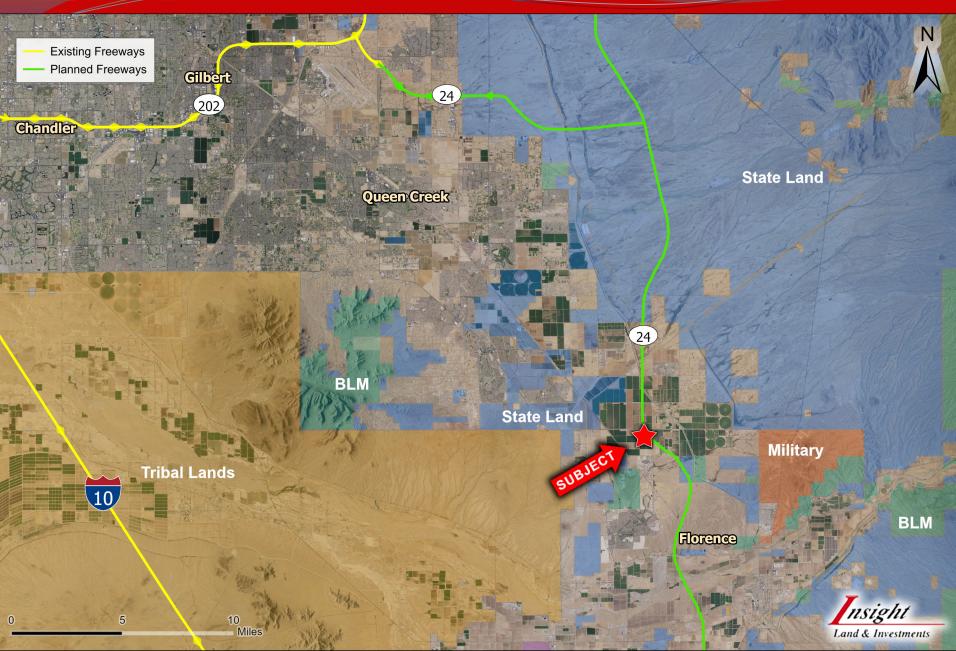

#### **Utilities:**

Water- EPCOR Utilities

Sewer- FPCOR Utilities

Gas-City of Mesa

- Price: \$12,320,000 (\$80,000/ac)
- Comments: Property is located in a high growth corridor of the Southeast Valley. Property is currently being farmed. Future freeway corridor (SR-24). Excellent Investment