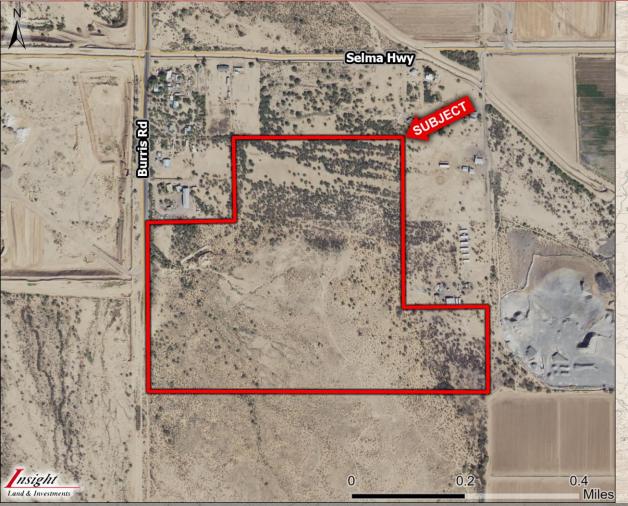

# 90.49 Acres – S of SEC Burris and Selma Hwy

**Land & Investments** 

Pinal County, AZ

- Location: S of SEC Burris Road and Selma Highway, Pinal County, AZ
- **APN:** 511-75-015, 018
- **Zoning**: GR − General Rural (Pinal Co.)
- ☐ General Plan: Industrial/MFG.
  - **Size:** +/- 90.49 Acres
- **Taxes**: \$1,578.82 (2023)
- **□** *Price*: \$3.00/SF or \$11,800,000
- Comments: Property is located along Burris Road in the growing Casa Grande Industrial Corridor. Subject lies in the Opportunity Zone. Lucid Motors is contiguous along the southern border. Seller will give time for entitlements. Excellent Investment or 1031 Exchange.