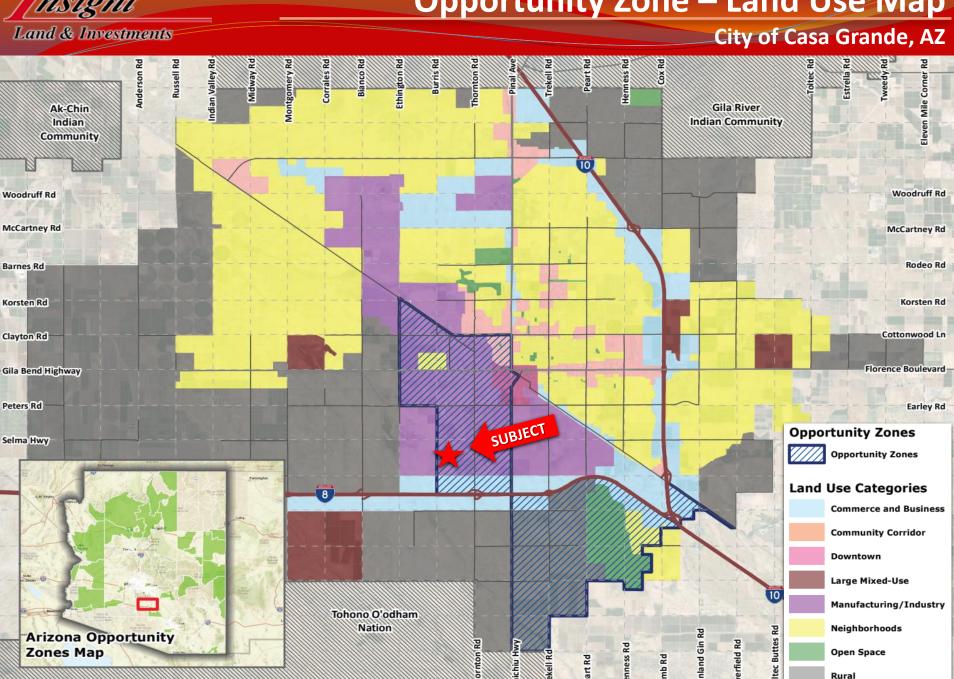

CLUSIVELY LISTED**

Insight Land & Investments 7400 E McDonald Dr, Ste 121 Scottsdale, Arizona 85250 602.385.1515 www.insightland.com All information furnished regarding property for sale, rental or financing is from sources deemed reliable, but no warranty or representation is made to the accuracy thereof and same is subject to errors, omissions, change of price, rental or other conditions prior to sale, lease or financing or withdrawal without notice. No liability of any kind is to be imposed on the broker herein.

#### Kenneth Reycraft

Direct: 602-385-1529 kreycraft@insightland.com

#### Haydn Reycraft

Direct: 602-385-1548 hreycraft@insightland.com



### Area Map

Land & Investments Pinal County, AZ





# **Regional Map**

Pinal County, AZ



## **Opportunity Zone – Land Use Map**