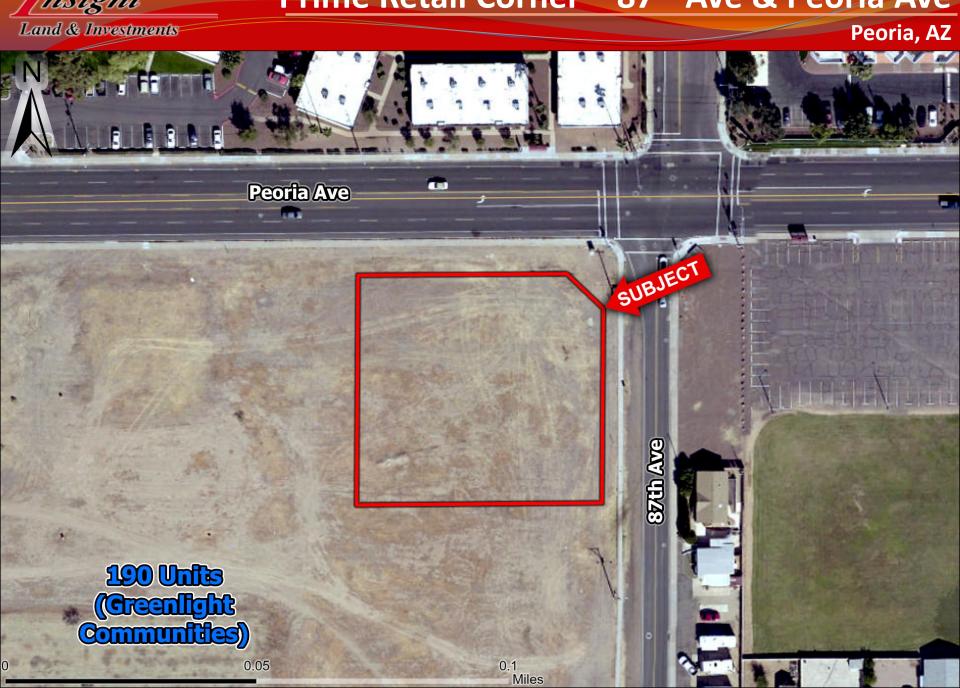

Land & Investments Peoria, AZ

- Location: Southwest corner of 87<sup>th</sup> Ave and Peoria Ave, City of Peoria
  - Size: 1.099 acres or 47,856 sq/ft
- Zoning: PAD allows most commercial uses
- Utilities: All to site
- Price: Submit offers
- Comments: Ideally located at the southwest corner of 87<sup>th</sup> Ave and Peoria Ave. The site is wrapped by a future 190 unit multifamily project being developed by Greenlight Communities. The anticipated groundbreaking is Q1 2024. The property has great access to Loop 101 as well as SR 60 (Grand Ave).