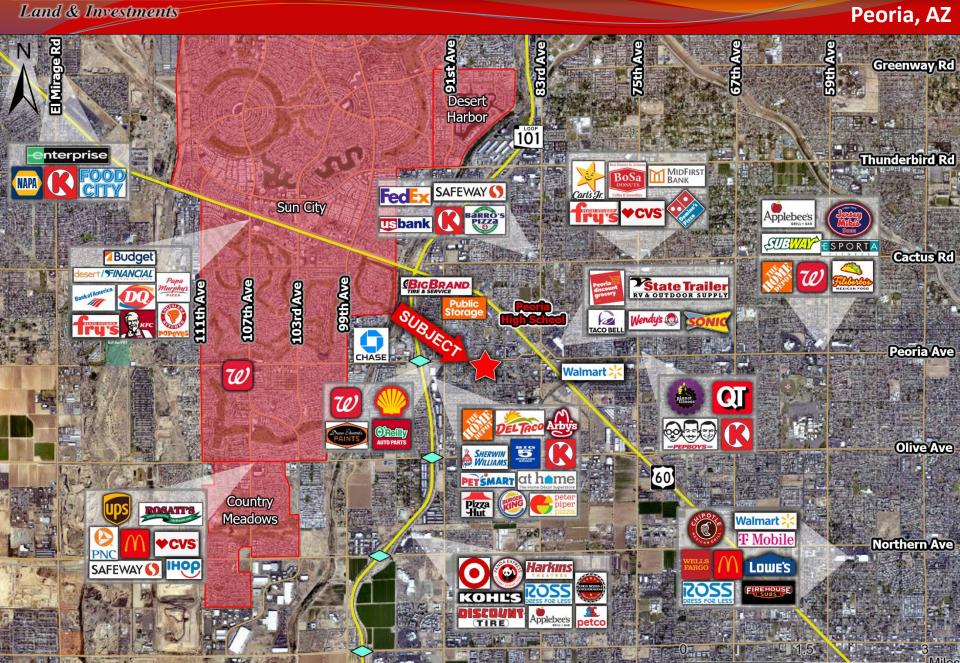

Land & Investments Peoria, AZ

- Location: Southwest corner of 87<sup>th</sup> Ave and Peoria Ave, City of Peoria
  - Size: 1.099 acres or 47,856 sq/ft
- Zoning: PAD allows most commercial uses
- Utilities: All to site
- Price: Submit offers
- Comments: Ideally located at the southwest corner of 87<sup>th</sup> Ave and Peoria Ave. The site is wrapped by a future 190 unit multifamily project being developed by Greenlight Communities. The anticipated groundbreaking is Q1 2024. The property has great access to Loop 101 as well as SR 60 (Grand Ave).