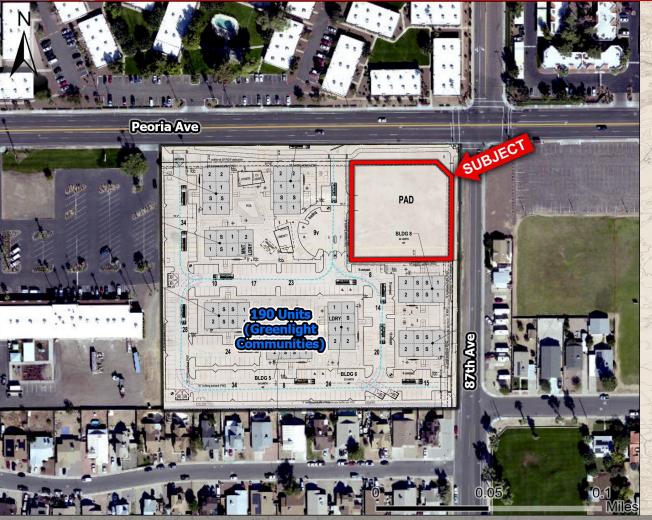

Land & Investments Peoria, AZ

- Location: Southwest corner of 87<sup>th</sup> Ave and Peoria Ave, City of Peoria
  - Size: 1.099 acres or 47,856 sq/ft
- Zoning: PAD allows most commercial uses
- Utilities: All to site
- Price: Submit offers
- Comments: Ideally located at the southwest corner of 87<sup>th</sup> Ave and Peoria Ave. The site is wrapped by a future 190 unit multifamily project being developed by Greenlight Communities. The anticipated groundbreaking is Q1 2024. The property has great access to Loop 101 as well as SR 60 (Grand Ave).