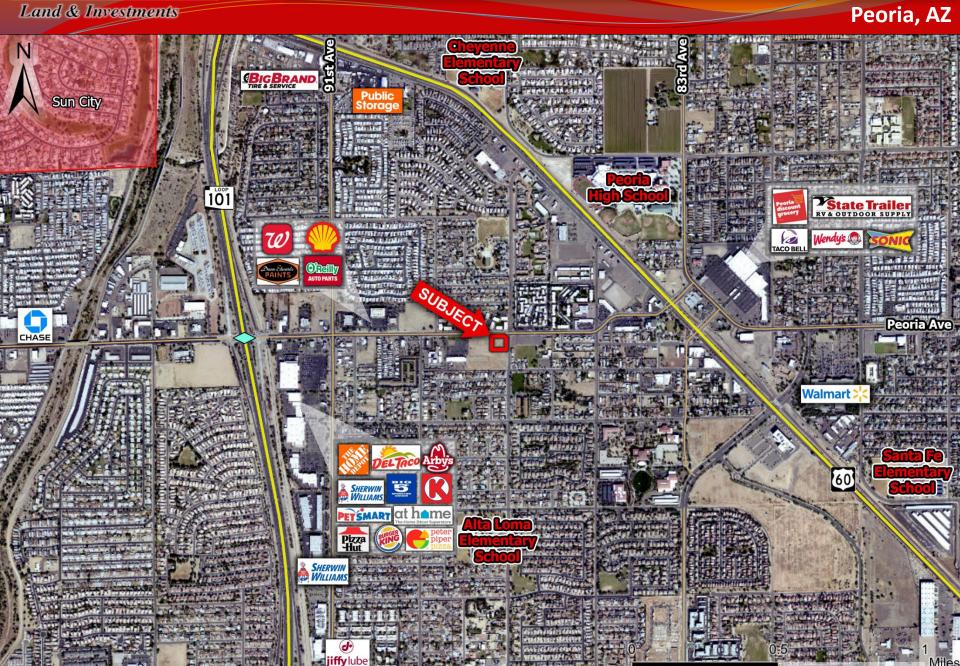

Land & Investments Peoria, AZ

- Location: Southwest corner of 87<sup>th</sup> Ave and Peoria Ave, City of Peoria
  - Size: 1.099 acres or 47,856 sq/ft
- Zoning: PAD allows most commercial uses
- Utilities: All to site
- Price: Submit offers
- Comments: Ideally located at the southwest corner of 87<sup>th</sup> Ave and Peoria Ave. The site is wrapped by a future 190 unit multifamily project being developed by Greenlight Communities. The anticipated groundbreaking is Q1 2024. The property has great access to Loop 101 as well as SR 60 (Grand Ave).