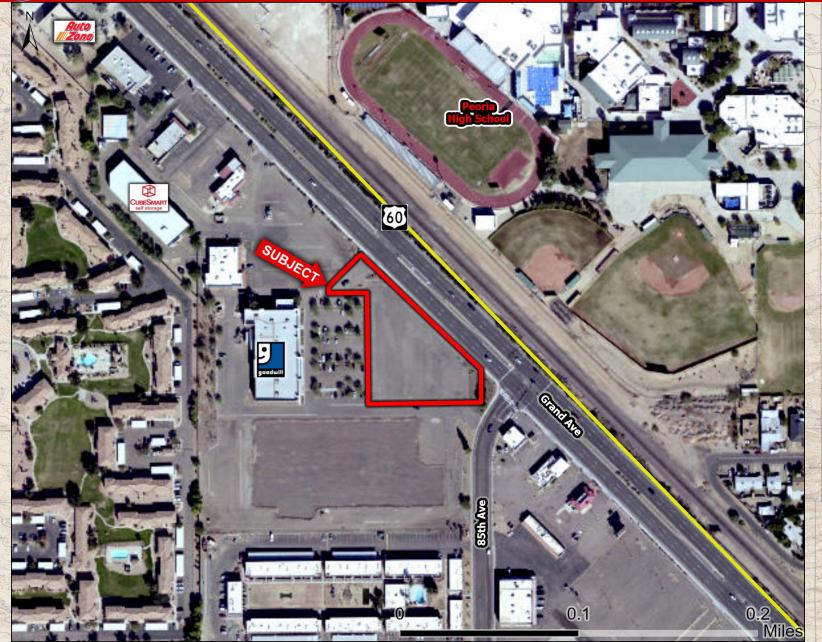

Land & Investments

Peoria, AZ

- Location: SWC of Grand Avenue and
   85<sup>th</sup> Ave City of Peoria
  - Size: 1.52 Acres
  - Zoning: City of Peoria C-2
  - Utilities: All to site
  - Price: Call to discuss
  - acreage located at the lighted intersection on Grand Avenue and 85th Avenue. Located within the "Peoria Re-development Area" within proximity to the new Municipal City Buildings and other developments. Grand Avenue is a top 10 major arterial within the Phoenix MSA, carrying significant traffic from downtown Phoenix throughout the northwest valley. Frontage parcel to top 10 performing Goodwill in the state. Can be assembled with the 4.5 acres contiguous to the south.