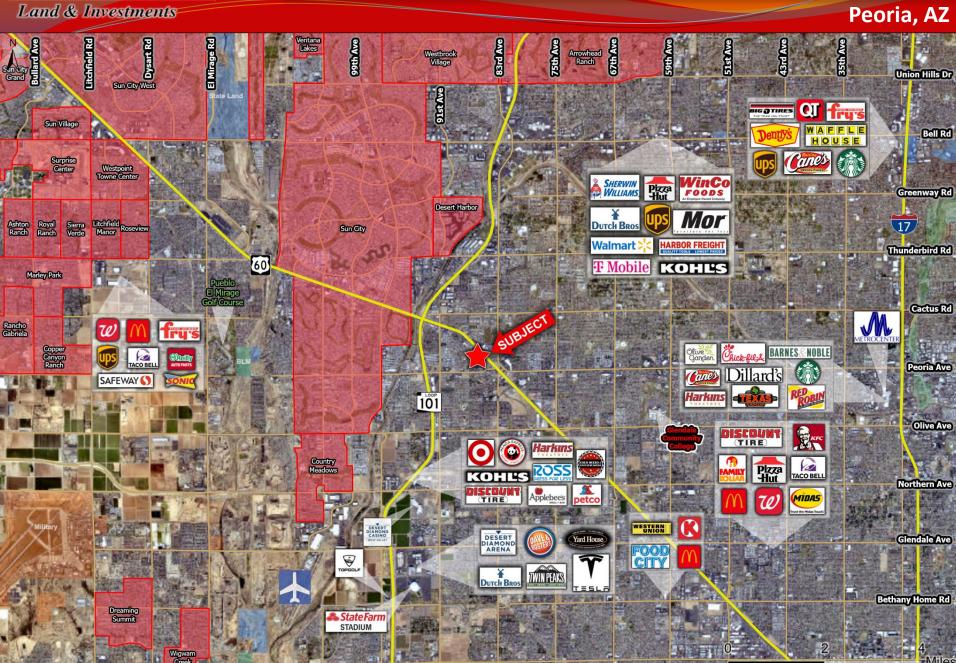

Land & Investments

Peoria, AZ

- Location: SWC of Grand Avenue and
   85<sup>th</sup> Ave City of Peoria
  - Size: 1.52 Acres
  - Zoning: City of Peoria C-2
  - Utilities: All to site
  - Price: Call to discuss
  - acreage located at the lighted intersection on Grand Avenue and 85th Avenue. Located within the "Peoria Re-development Area" within proximity to the new Municipal City Buildings and other developments. Grand Avenue is a top 10 major arterial within the Phoenix MSA, carrying significant traffic from downtown Phoenix throughout the northwest valley. Frontage parcel to top 10 performing Goodwill in the state. Can be assembled with the 4.5 acres contiguous to the south.