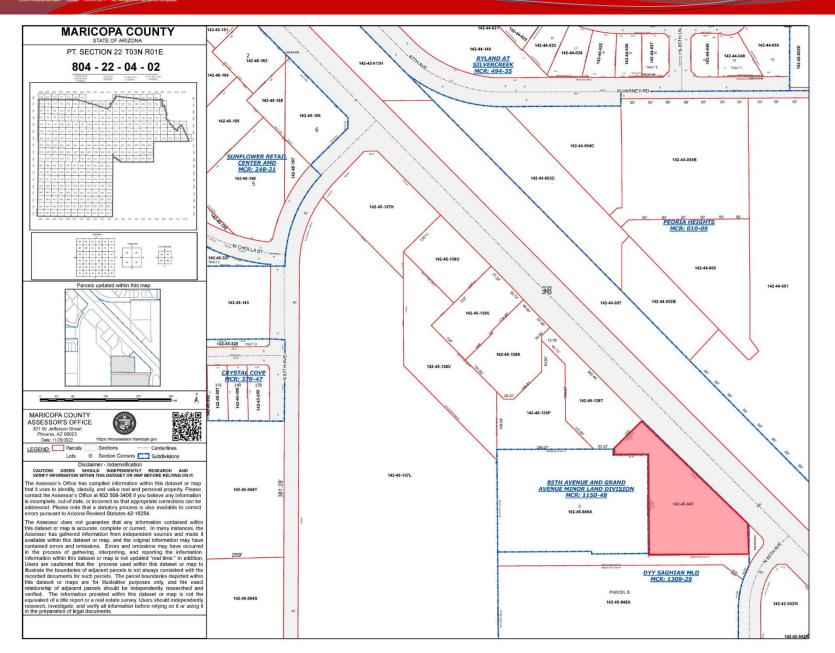

Land & Investments

Peoria, AZ

- Location: SWC of Grand Avenue and
   85<sup>th</sup> Ave City of Peoria
  - Size: 1.52 Acres
  - Zoning: City of Peoria C-2
  - Utilities: All to site
  - Price: Call to discuss
  - acreage located at the lighted intersection on Grand Avenue and 85th Avenue. Located within the "Peoria Re-development Area" within proximity to the new Municipal City Buildings and other developments. Grand Avenue is a top 10 major arterial within the Phoenix MSA, carrying significant traffic from downtown Phoenix throughout the northwest valley. Frontage parcel to top 10 performing Goodwill in the state. Can be assembled with the 4.5 acres contiguous to the south.