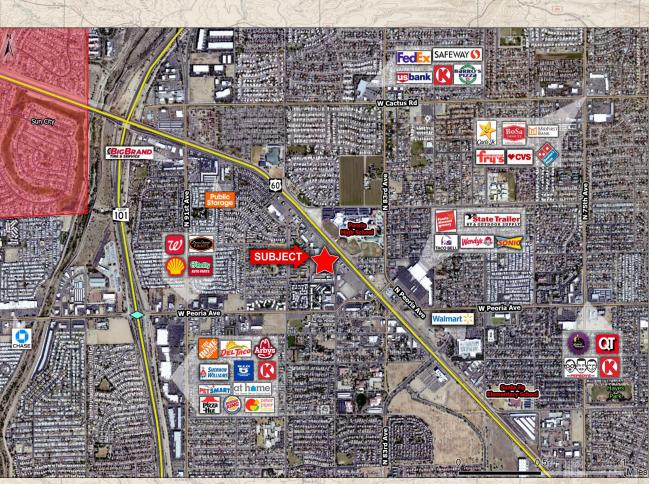

Land & Investments

Peoria, AZ

- Location: SWC of Grand Avenue and
   85<sup>th</sup> Ave City of Peoria
  - Size: 1.52 Acres
  - Zoning: City of Peoria C-2
  - Utilities: All to site
  - Price: Call to discuss
  - acreage located at the lighted intersection on Grand Avenue and 85th Avenue. Located within the "Peoria Re-development Area" within proximity to the new Municipal City Buildings and other developments. Grand Avenue is a top 10 major arterial within the Phoenix MSA, carrying significant traffic from downtown Phoenix throughout the northwest valley. Frontage parcel to top 10 performing Goodwill in the state. Can be assembled with the 4.5 acres contiguous to the south.