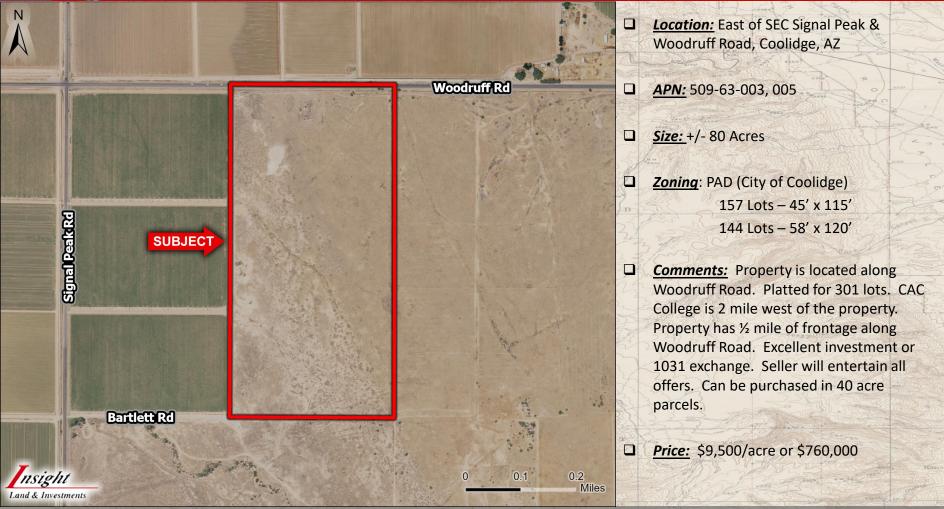

#### Land & Investments

# +/-80 Acres – Residential Land

### City of Coolidge, Arizona



#### **EXCLUSIVELY LISTED**

Insight Land & Investments 7400 E McDonald Dr, Ste 121 Scottsdale, Arizona 85250 602.385.1515 www.insightland.com All information furnished regarding property for sale, rental or financing is from sources deemed reliable, but no warranty or representation is made to the accuracy thereof and same is subject to errors, omissions, change of price, rental or other conditions prior to sale, lease or financing or withdrawal without notice. No liability of any kind is to be imposed on the broker herein.

### Kenneth Reycraft Haydn Reycraft

Direct: 602-385-1529 kreycraft@insightland.com Direct: 602-810-2071 hreycraft@insightland.com



#### Land & Investments

### Area Map





## **Regional Map**





# Site Plan

### Pinal County, AZ