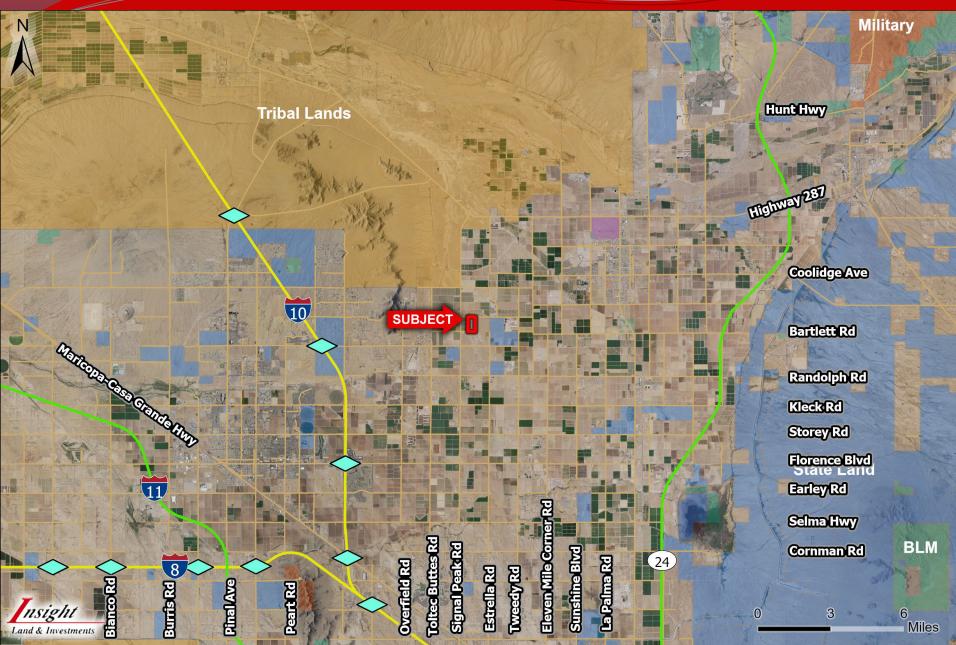

s

# +/-80 Acres – Residential Land

### City of Coolidge, Arizona



#### **EXCLUSIVELY LISTED**

Insight Land & Investments 7400 E McDonald Dr, Ste 121 Scottsdale, Arizona 85250 602.385.1515 www.insightland.com All information furnished regarding property for sale, rental or financing is from sources deemed reliable, but no warranty or representation is made to the accuracy thereof and same is subject to errors, omissions, change of price, rental or other conditions prior to sale, lease or financing or withdrawal without notice. No liability of any kind is to be imposed on the broker herein.

### Kenneth Reycraft Haydn Reycraft

Direct: 602-385-1529 kreycraft@insightland.com Direct: 602-810-2071 hreycraft@insightland.com



#### Land & Investments

### Area Map





## **Regional Map**





# Site Plan

### Pinal County, AZ