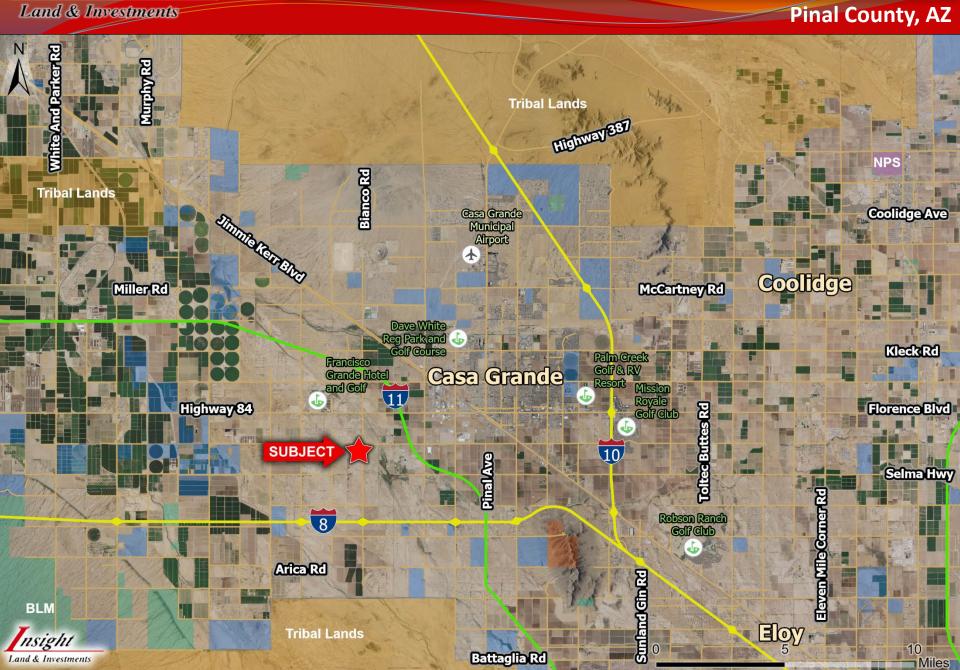

#### **Pinal County, AZ**

- Location: SWC of Bianco Road and Peters
  Road in Casa Grande.
- APN: 503-55-001
- Size: +/- 80 acres
- Price: \$800,000 (\$10,000/acre)
- <u>Comments:</u> Located in the fast-growing west Casa Grande submarket. Only several miles away from the new Lucid Factory development, this property is perfect for investment or a 1031 exchange.

# +/- 80 Acres - Residential Land

Pinal County, AZ