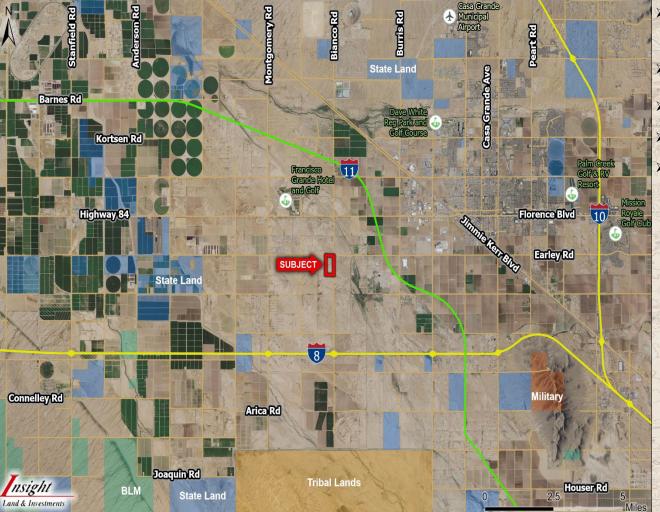

#### **Pinal County, AZ**

- Location: SWC of Bianco Road and Peters
  Road in Casa Grande.
- APN: 503-55-001
- Size: +/- 80 acres
- Price: \$800,000 (\$10,000/acre)
- <u>Comments:</u> Located in the fast-growing west Casa Grande submarket. Only several miles away from the new Lucid Factory development, this property is perfect for investment or a 1031 exchange.

## +/- 80 Acres - Residential Land

Pinal County, AZ