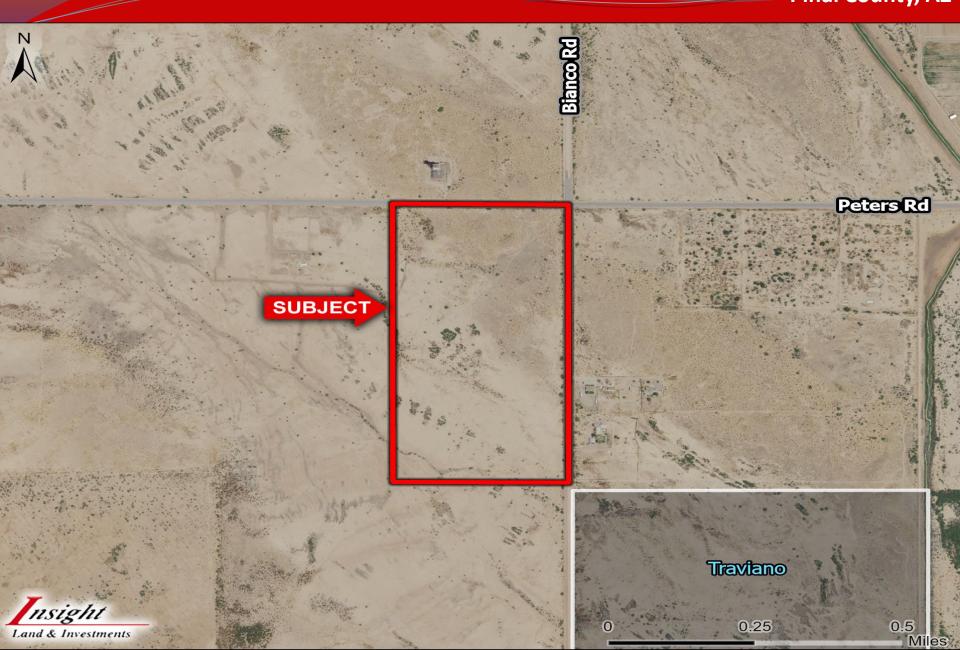

#### **Pinal County, AZ**

- Location: SWC of Bianco Road and Peters
  Road in Casa Grande.
- APN: 503-55-001
- Size: +/- 80 acres
- Price: \$800,000 (\$10,000/acre)
- <u>Comments:</u> Located in the fast-growing west Casa Grande submarket. Only several miles away from the new Lucid Factory development, this property is perfect for investment or a 1031 exchange.

### +/- 80 Acres - Residential Land

Pinal County, AZ