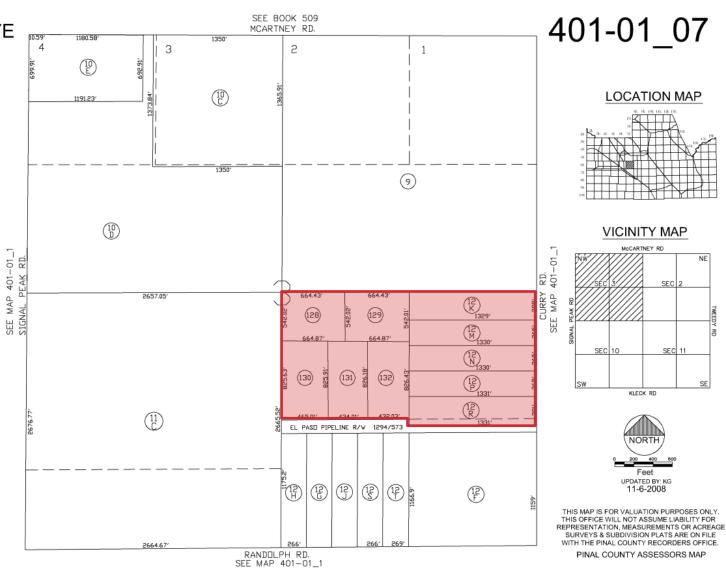

# **Available Parcels**

Land & Investments

Land & Investments

**LOCATION MAP** 

VICINITY MAP McCARTNEY RD

KLECK RD

NORTH

UPDATED BY: KG 11-6-2008

THIS MAP IS FOR VALUATION PURPOSES ONLY. THIS OFFICE WILL NOT ASSUME LIABILITY FOR

SURVEYS & SUBDIVISION PLATS ARE ON FILE WITH THE PINAL COUNTY RECORDERS OFFICE.

PINAL COUNTY ASSESSORS MAP

SEC 11

SEC 10

SEC. 03 TN.06S RG.07E