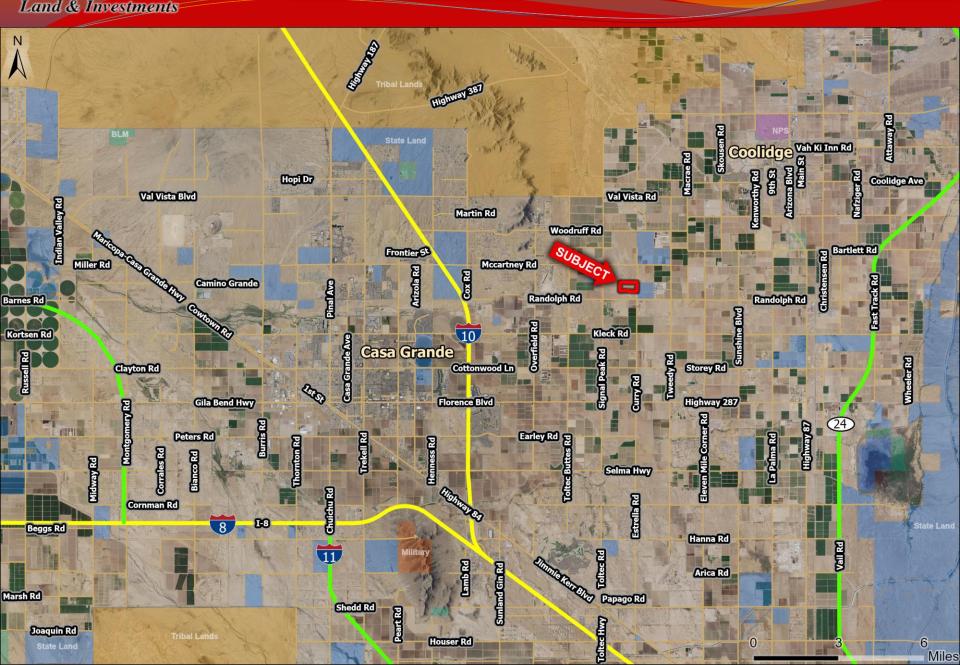

## **Available Residential Land**

Pinal County, Arizona

**Curry Rd** Location: N of NWC Curry Road & Randolph Road, Pinal County, AZ APN: 401-01-012K, 012M, 012N, 012P, Creek I 012R, 128, 129, 130, 131, 132 Zoning: GR - 1.25 acre minimum Size: +/- 16 Acres to 84 Acres Sewer: Septic Water: Well Price: \$24,000/ac - Minimum 2 parcel sale (+/-17ac) Comments: Property is located North of the Northwest corner of Curry Road & Vista Del Randolph Road. The property is State Land separated into ten 8-acre parcels. Seller will entertain selling a portion of the property, not less than 2 parcels (+/16 acres) or the entire 84 acres for less than the \$24,000/acre for the individual parcels. Excellent investment or 1031 exchange. a same a first of the same to the same Randolph Rd