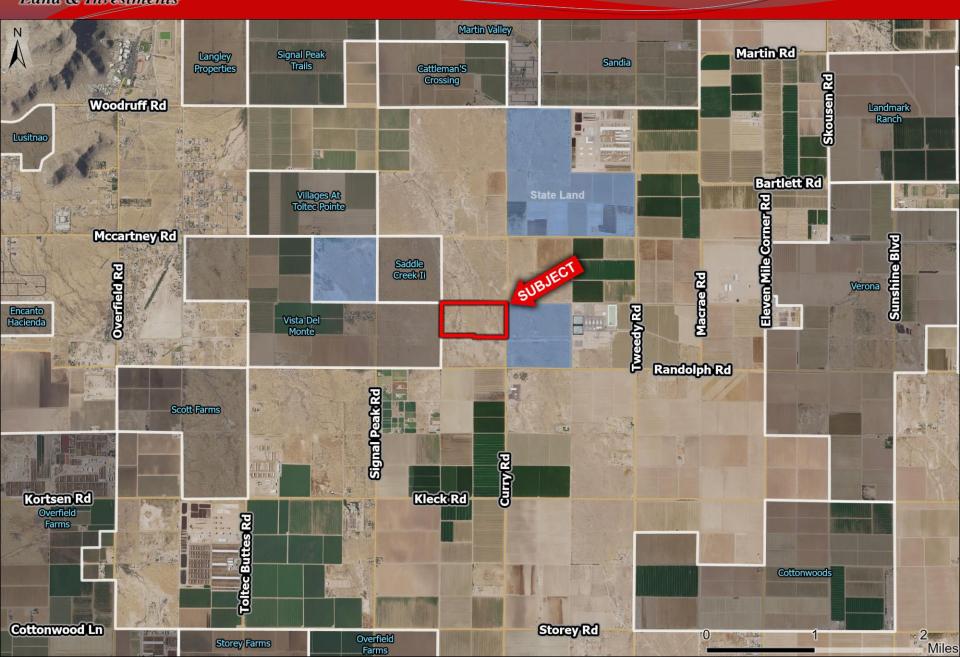

## **Available Residential Land**

Pinal County, Arizona

**Curry Rd** Location: N of NWC Curry Road & Randolph Road, Pinal County, AZ APN: 401-01-012K, 012M, 012N, 012P, Creek I 012R, 128, 129, 130, 131, 132 Zoning: GR - 1.25 acre minimum Size: +/- 16 Acres to 84 Acres Sewer: Septic Water: Well Price: \$24,000/ac - Minimum 2 parcel sale (+/-17ac) Comments: Property is located North of the Northwest corner of Curry Road & Vista Del Randolph Road. The property is State Land separated into ten 8-acre parcels. Seller will entertain selling a portion of the property, not less than 2 parcels (+/16 acres) or the entire 84 acres for less than the \$24,000/acre for the individual parcels. Excellent investment or 1031 exchange. a same a first of the same to the same Randolph Rd