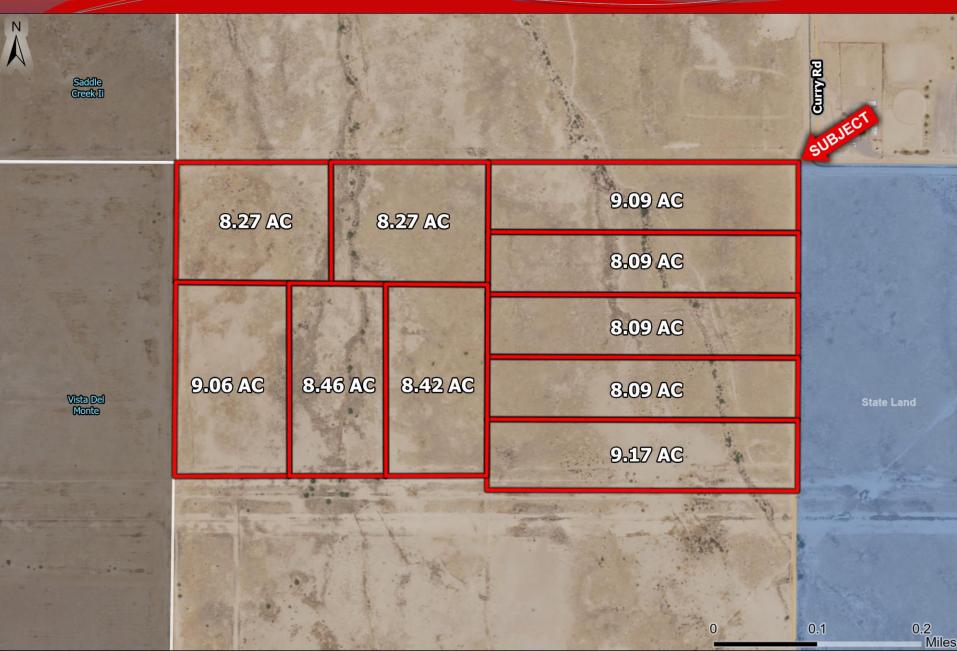

## **Available Residential Land**

Pinal County, Arizona

**Curry Rd** Location: N of NWC Curry Road & Randolph Road, Pinal County, AZ APN: 401-01-012K, 012M, 012N, 012P, Creek I 012R, 128, 129, 130, 131, 132 Zoning: GR - 1.25 acre minimum Size: +/- 16 Acres to 84 Acres Sewer: Septic Water: Well Price: \$24,000/ac - Minimum 2 parcel sale (+/-17ac) Comments: Property is located North of the Northwest corner of Curry Road & Vista Del Randolph Road. The property is State Land separated into ten 8-acre parcels. Seller will entertain selling a portion of the property, not less than 2 parcels (+/16 acres) or the entire 84 acres for less than the \$24,000/acre for the individual parcels. Excellent investment or 1031 exchange. a same a first of the same to the same Randolph Rd