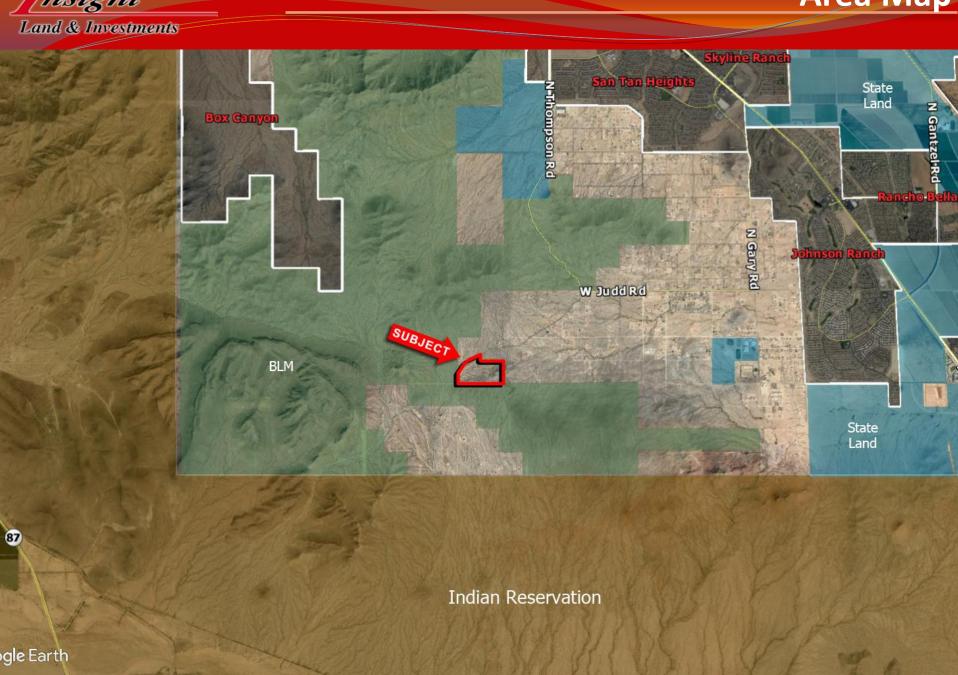

## +/- 80 Acres - Residential Land

Land & Investments

**Pinal County** 



## **EXCLUSIVELY LISTED**

Insight Land & Investments 7400 E McDonald Dr, Ste 121 Scottsdale, Arizona 85250 602.385.1515 www.insightland.com All information furnished regarding property for sale, rental or financing is from sources deemed reliable, but no warranty or representation is made to the accuracy thereof and same is subject to errors, omissions, change of price, rental or other conditions prior to sale, lease or financing or withdrawal without notice. No liability of any kind is to be imposed on the broker herein.

## Kenneth Reycraft

Direct: 602-385-1529 kreycraft@insightland.com



## Area Map









Land & Investments







BOOK - MAP