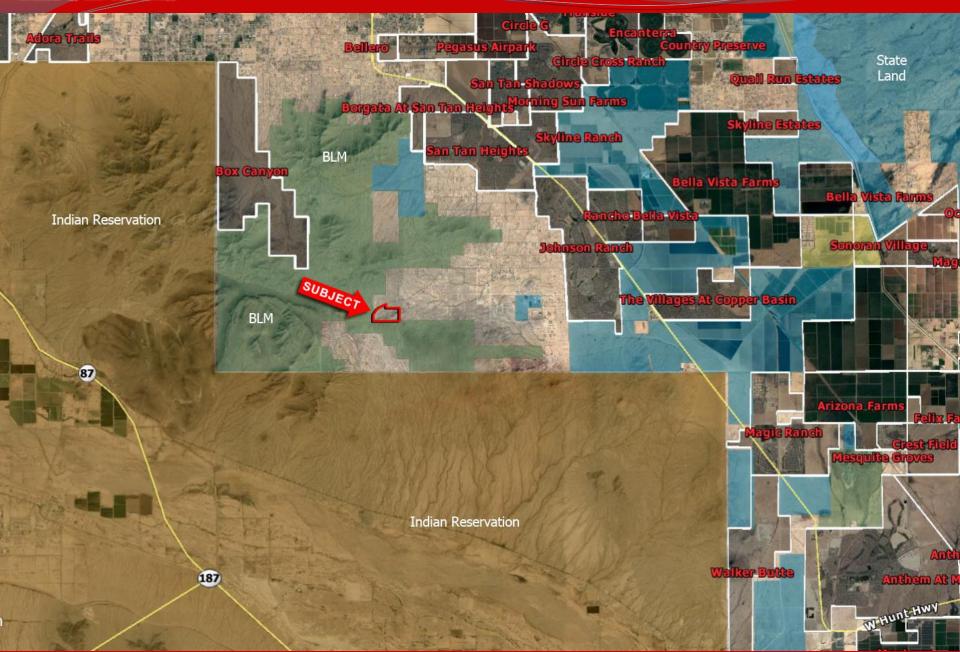

## +/- 80 Acres - Residential Land

Land & Investments

**Pinal County** 



## **EXCLUSIVELY LISTED**

Insight Land & Investments 7400 E McDonald Dr, Ste 121 Scottsdale, Arizona 85250 602.385.1515 www.insightland.com All information furnished regarding property for sale, rental or financing is from sources deemed reliable, but no warranty or representation is made to the accuracy thereof and same is subject to errors, omissions, change of price, rental or other conditions prior to sale, lease or financing or withdrawal without notice. No liability of any kind is to be imposed on the broker herein.

## Kenneth Reycraft

Direct: 602-385-1529 kreycraft@insightland.com



## Area Map









Land & Investments







BOOK - MAP