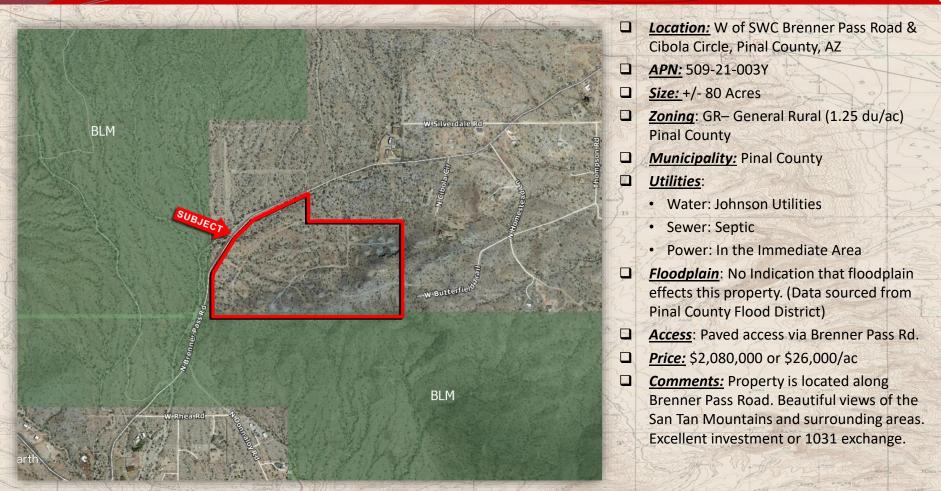

## +/- 80 Acres - Residential Land

Land & Investments

**Pinal County** 



## **EXCLUSIVELY LISTED**

Insight Land & Investments 7400 E McDonald Dr, Ste 121 Scottsdale, Arizona 85250 602.385.1515 www.insightland.com All information furnished regarding property for sale, rental or financing is from sources deemed reliable, but no warranty or representation is made to the accuracy thereof and same is subject to errors, omissions, change of price, rental or other conditions prior to sale, lease or financing or withdrawal without notice. No liability of any kind is to be imposed on the broker herein.

## Kenneth Reycraft

Direct: 602-385-1529 kreycraft@insightland.com



## Area Map









Land & Investments







BOOK - MAP