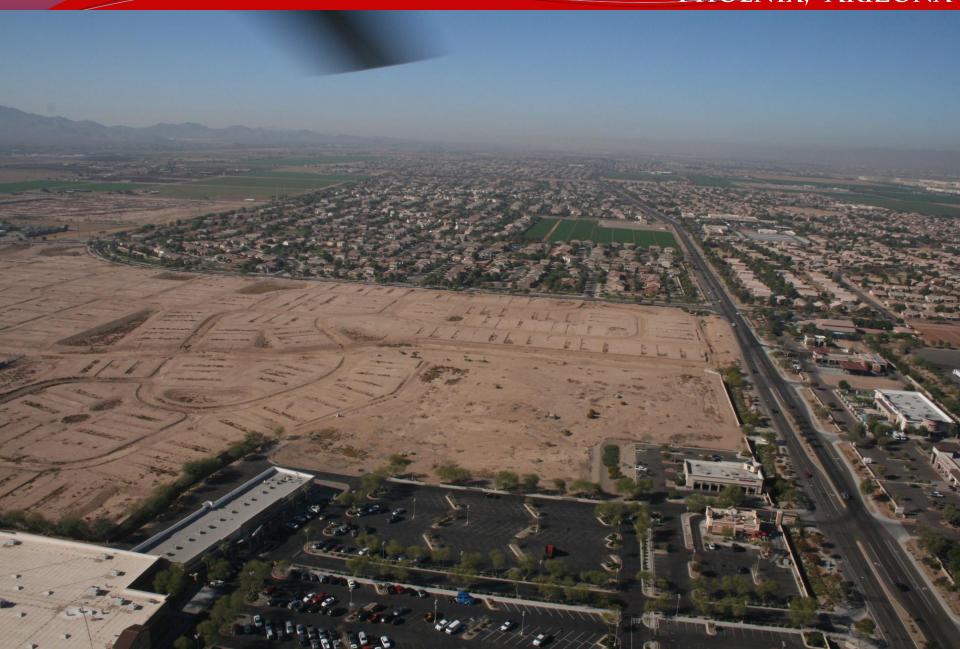

#### Phoenix, Arizona

- Location: W of the SWC of Lower
  Buckeye Rd & 75th Ave in Phoenix,
  Arizona
- APN: 104-53-770A
- **Zoning:** R-3A, PCD, Approved for 220 apartment units
- Size: +/-9.15 Acres
- Price: Submit
- ☐ Comments: The property is currently approved for a 220-unit apartment project. It is centrally located in close proximity to Interstate 10 and is adjacent to the Super Walmart. There are minimal offsite costs needed and the site is situated next to various major employers.