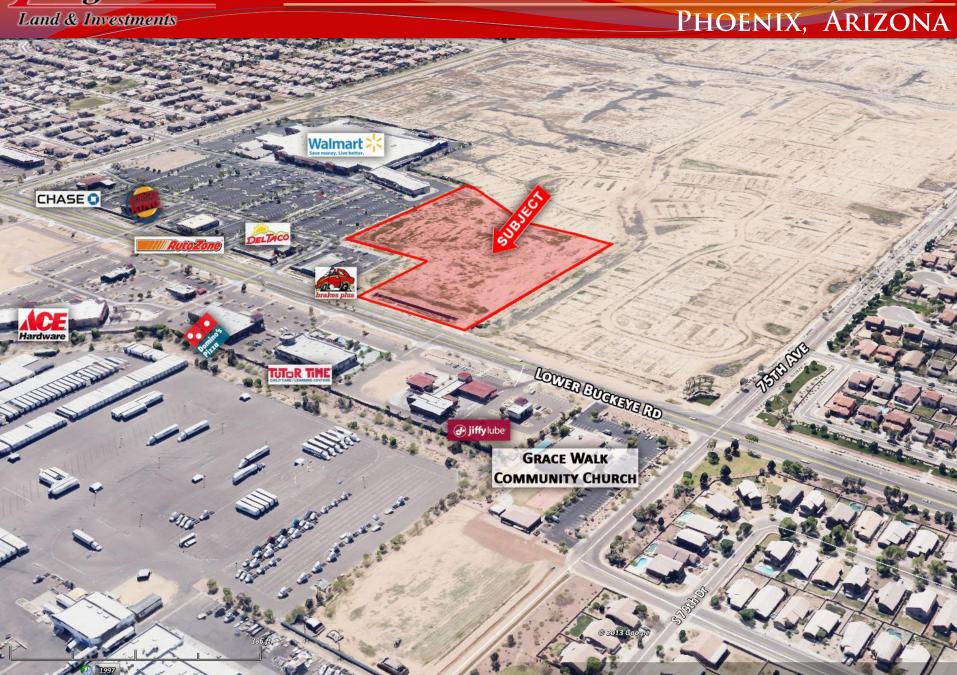

#### Phoenix, Arizona

- Location: W of the SWC of Lower
  Buckeye Rd & 75th Ave in Phoenix,
  Arizona
- APN: 104-53-770A
- **Zoning:** R-3A, PCD, Approved for 220 apartment units
- Size: +/-9.15 Acres
- Price: Submit
- ☐ Comments: The property is currently approved for a 220-unit apartment project. It is centrally located in close proximity to Interstate 10 and is adjacent to the Super Walmart. There are minimal offsite costs needed and the site is situated next to various major employers.