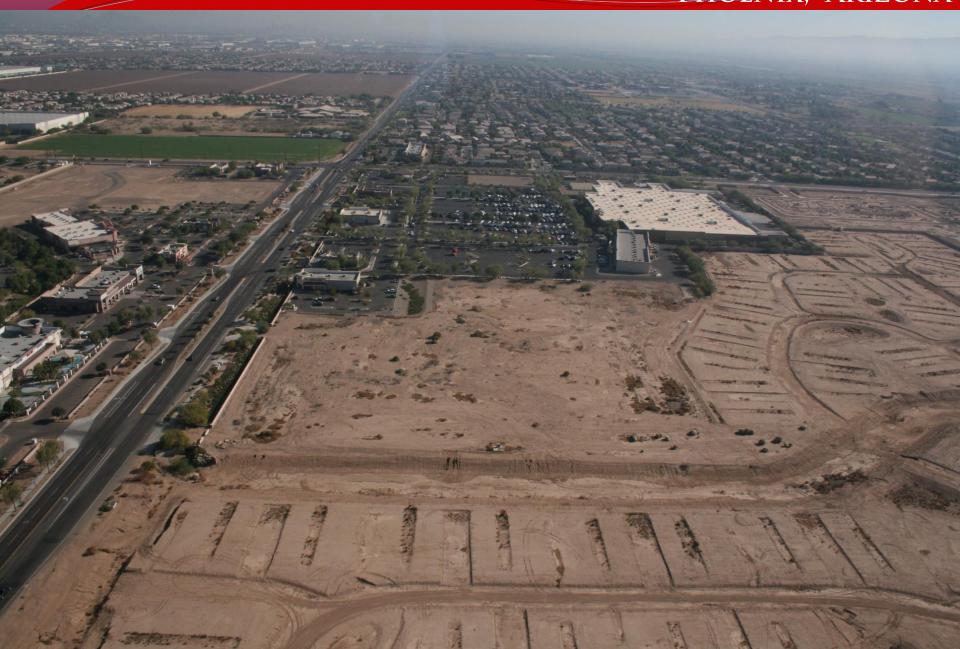

#### Phoenix, Arizona

- Location: W of the SWC of Lower
  Buckeye Rd & 75th Ave in Phoenix,
  Arizona
- APN: 104-53-770A
- **Zoning:** R-3A, PCD, Approved for 220 apartment units
- Size: +/-9.15 Acres
- Price: Submit
- ☐ Comments: The property is currently approved for a 220-unit apartment project. It is centrally located in close proximity to Interstate 10 and is adjacent to the Super Walmart. There are minimal offsite costs needed and the site is situated next to various major employers.