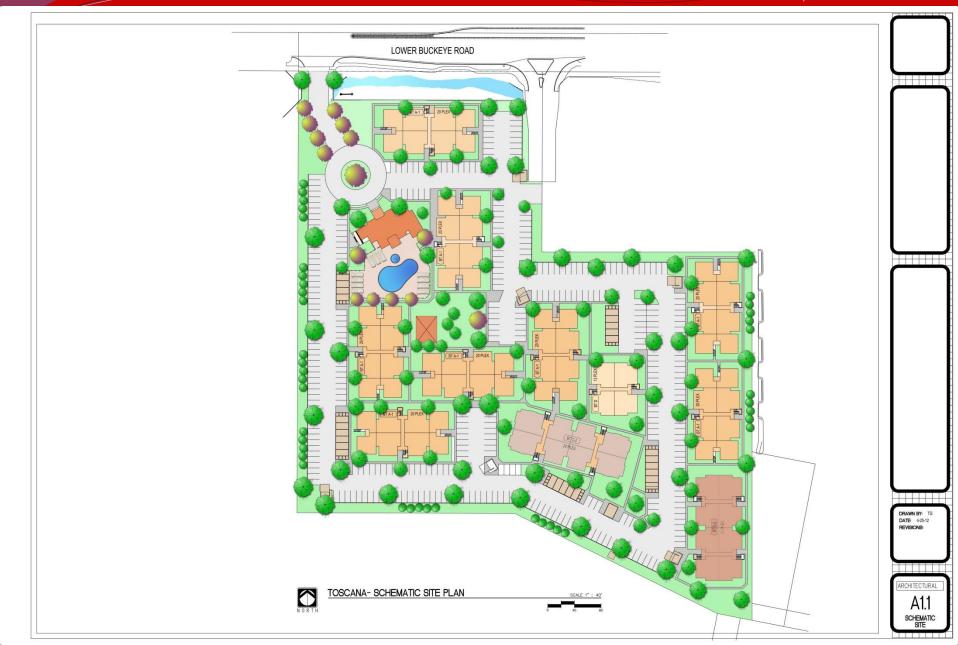

#### Phoenix, Arizona

- Location: W of the SWC of Lower
  Buckeye Rd & 75th Ave in Phoenix,
  Arizona
- APN: 104-53-770A
- **Zoning:** R-3A, PCD, Approved for 220 apartment units
- Size: +/-9.15 Acres
- Price: Submit
- ☐ Comments: The property is currently approved for a 220-unit apartment project. It is centrally located in close proximity to Interstate 10 and is adjacent to the Super Walmart. There are minimal offsite costs needed and the site is situated next to various major employers.