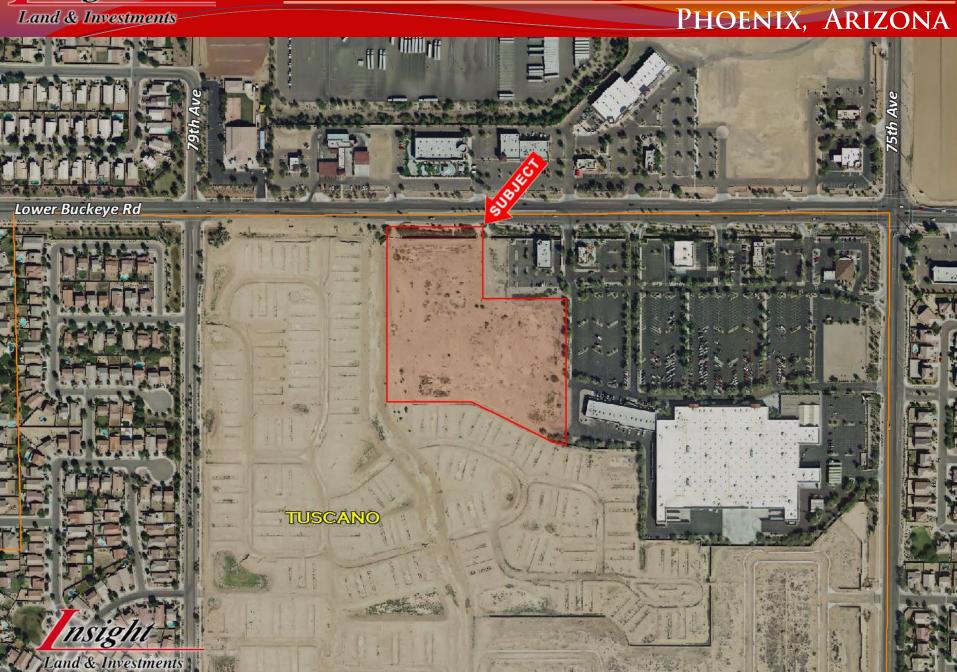

#### Phoenix, Arizona

- Location: W of the SWC of Lower
  Buckeye Rd & 75th Ave in Phoenix,
  Arizona
- APN: 104-53-770A
- **Zoning:** R-3A, PCD, Approved for 220 apartment units
- Size: +/-9.15 Acres
- Price: Submit
- ☐ Comments: The property is currently approved for a 220-unit apartment project. It is centrally located in close proximity to Interstate 10 and is adjacent to the Super Walmart. There are minimal offsite costs needed and the site is situated next to various major employers.