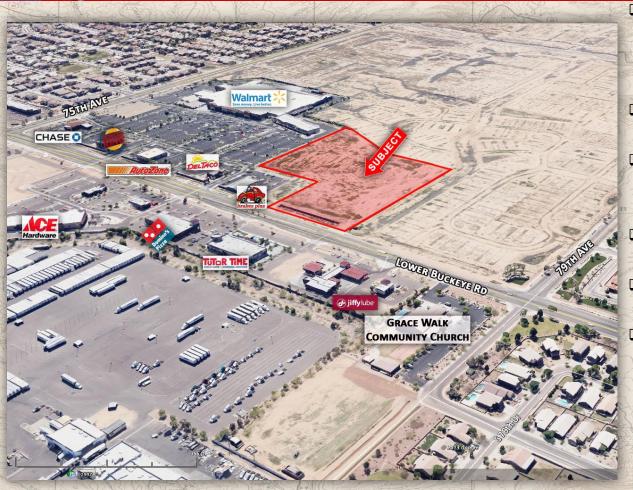

#### Phoenix, Arizona

- Location: W of the SWC of Lower
  Buckeye Rd & 75th Ave in Phoenix,
  Arizona
- APN: 104-53-770A
- **Zoning:** R-3A, PCD, Approved for 220 apartment units
- Size: +/-9.15 Acres
- Price: Submit
- ☐ Comments: The property is currently approved for a 220-unit apartment project. It is centrally located in close proximity to Interstate 10 and is adjacent to the Super Walmart. There are minimal offsite costs needed and the site is situated next to various major employers.