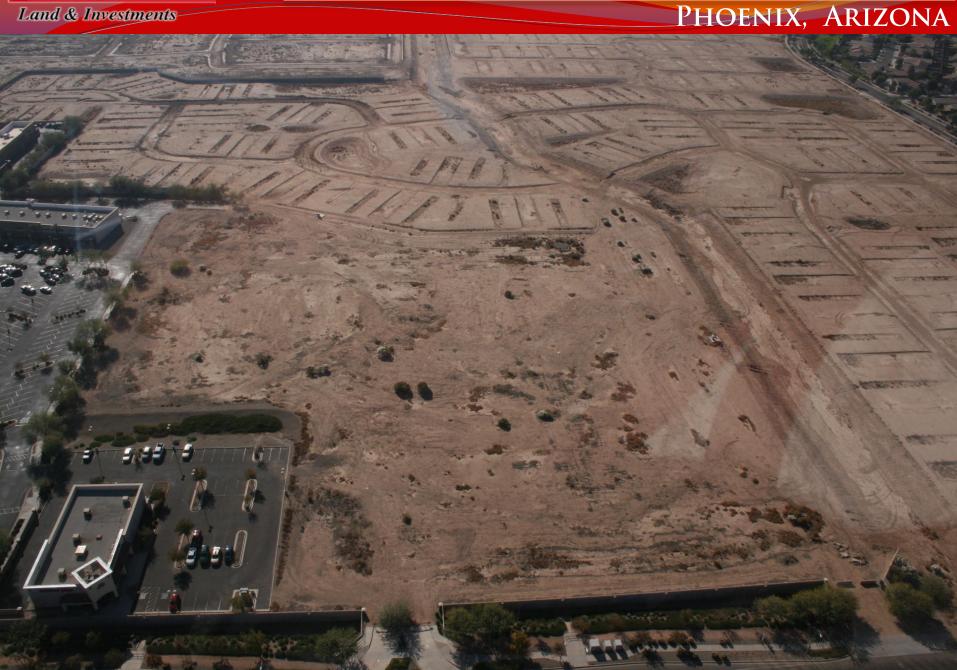

#### Phoenix, Arizona

- Location: W of the SWC of Lower
  Buckeye Rd & 75th Ave in Phoenix,
  Arizona
- APN: 104-53-770A
- **Zoning:** R-3A, PCD, Approved for 220 apartment units
- Size: +/-9.15 Acres
- Price: Submit
- ☐ Comments: The property is currently approved for a 220-unit apartment project. It is centrally located in close proximity to Interstate 10 and is adjacent to the Super Walmart. There are minimal offsite costs needed and the site is situated next to various major employers.