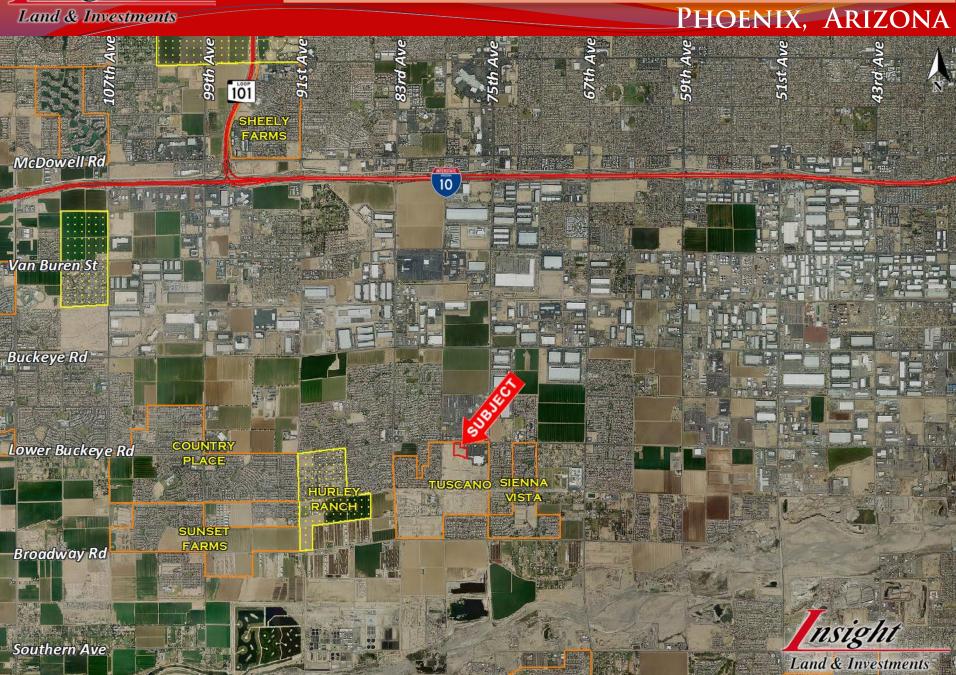

#### Phoenix, Arizona

- Location: W of the SWC of Lower
  Buckeye Rd & 75th Ave in Phoenix,
  Arizona
- APN: 104-53-770A
- **Zoning:** R-3A, PCD, Approved for 220 apartment units
- Size: +/-9.15 Acres
- Price: Submit
- ☐ Comments: The property is currently approved for a 220-unit apartment project. It is centrally located in close proximity to Interstate 10 and is adjacent to the Super Walmart. There are minimal offsite costs needed and the site is situated next to various major employers.