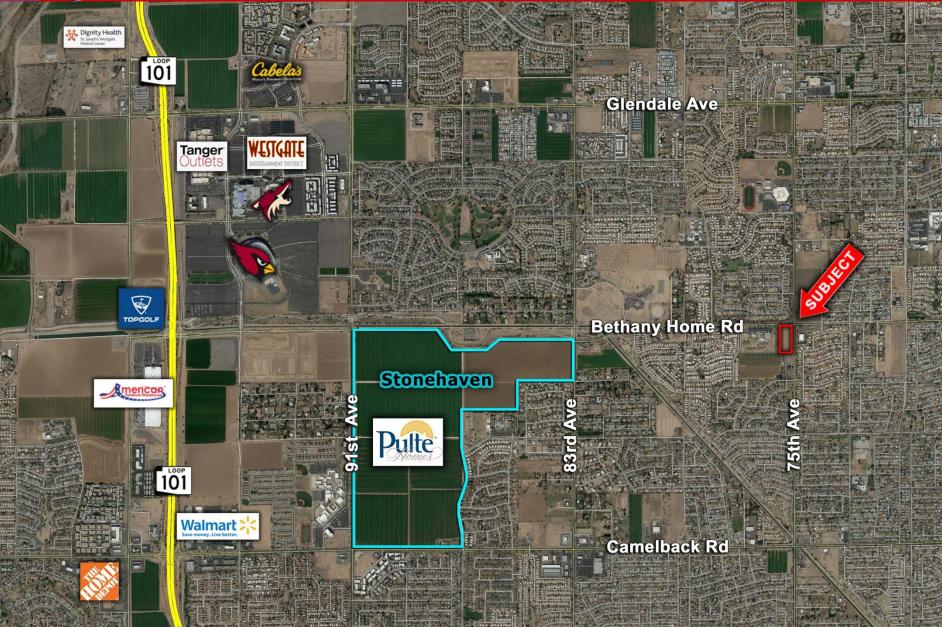

### Glendale, Arizona

- Location: Southwest corner of Bethany Home Rd. and 75<sup>th</sup> Ave. in Glendale, Arizona
- □ <u>Size:</u> +/-3.82 Acres
- APN: 102-07-001C
- Zoning: C-0
- □ <u>Price:</u> \$1,500,000
- Comments:

-

- The site is in close proximity to University of Phoenix Stadium, Jobing.com Arena, Park West, Westgate and Zanjero in the heart of the West Valley.
- The property is in agricultural status with minimal carrying cost.
- Bethany Home Road extension to the Loop 101 is in process.
- One mile west is Stonehaven by Pulte Homes, a 395 acre residential and retail project. It will bring more than 1,300 new single family homes to the area.

#### PRIME INFILL PROPERTY

**Glendale** Ave

**Bethany Home Rd** 

Camelback Rd