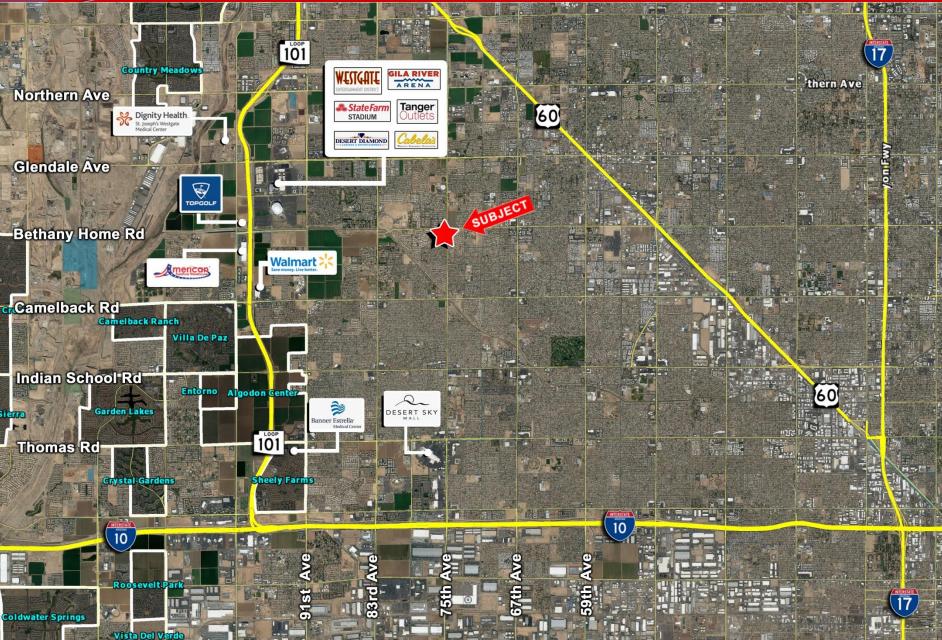

### Glendale, Arizona

- Location: Southwest corner of Bethany Home Rd. and 75<sup>th</sup> Ave. in Glendale, Arizona
- □ <u>Size:</u> +/-3.82 Acres
- APN: 102-07-001C
- Zoning: C-0
- □ <u>Price:</u> \$1,500,000
- Comments:

-

- The site is in close proximity to University of Phoenix Stadium, Jobing.com Arena, Park West, Westgate and Zanjero in the heart of the West Valley.
- The property is in agricultural status with minimal carrying cost.
- Bethany Home Road extension to the Loop 101 is in process.
- One mile west is Stonehaven by Pulte Homes, a 395 acre residential and retail project. It will bring more than 1,300 new single family homes to the area.