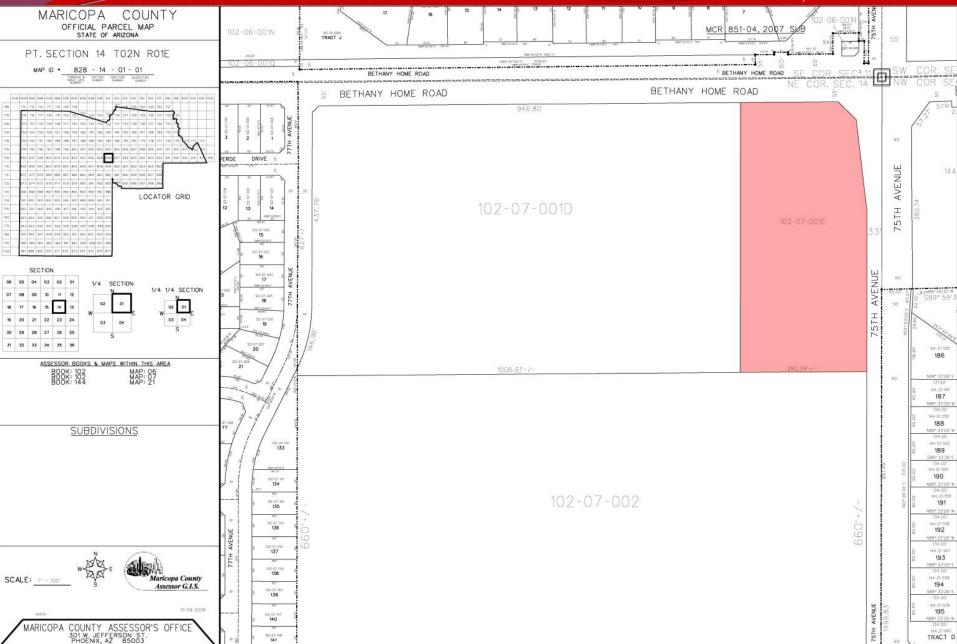

### Glendale, Arizona

- Location: Southwest corner of Bethany Home Rd. and 75<sup>th</sup> Ave. in Glendale, Arizona
- □ <u>Size:</u> +/-3.82 Acres
- APN: 102-07-001C
- Zoning: C-0
- □ <u>Price:</u> \$1,500,000
- Comments: