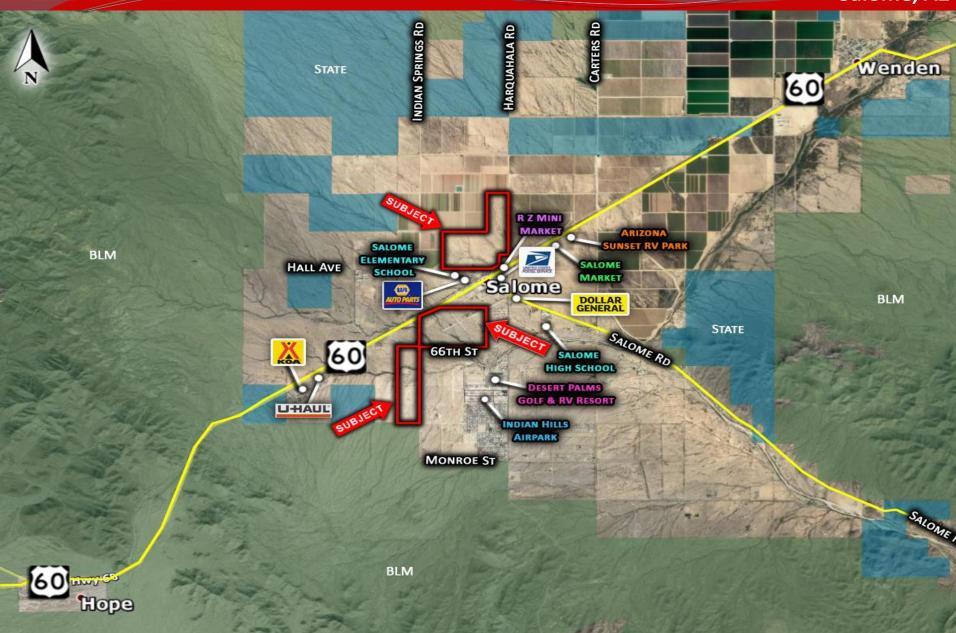

Zoning: MHS and C2 Price: \$1,143,000 (\$4,500/ac.)

Parcel 3: 155 +/- acres, 304-69-

003C,003D,003E

Zoning: Mixed, RVS, RA-5,RA-40 Price: \$387,500 (\$2,500/ac.)

Great opportunity for mixed use development in the heart of Salome on Hwy 60. Property is not in an AMA and can all be farmed and is eligible to join the McMullen Valley Water Conservation & Drainage District which reduces the cost of electricity for farming substantially. Parcel 1 is completely surrounded by organic farms and Parcel 3 has been farmed in the past and has an old well that can be refurbished. Current owner is planning to entitle Parcels 2A and 2B in the near future. However, if the property is sold in entirety to one buyer, prior to the entitlement process, owner will offer a \$400.000 discount.