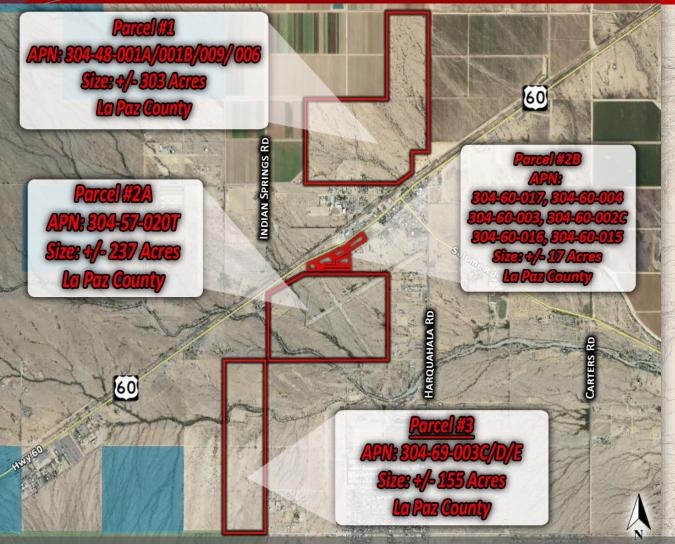

Land & Investments

Salome, AZ

Location: Route 60, Salome, Az

<u>Parcel 1</u>: 303 acres, APN# 304-48-001A,001B,006,009 <u>Zoning</u>: MHS and PD Price: \$909,000 (\$3,000/ac.)

<u>Parcels 2A & 2B</u>: 254 acres, APN# 304-57-020T & 304-60-002C,003,004,015,016,017

Zoning: MHS and C2 Price: \$1,143,000 (\$4,500/ac.)

Parcel 3: 155 +/- acres, 304-69-

003C,003D,003E

Zoning: Mixed, RVS, RA-5,RA-40 Price: \$387,500 (\$2,500/ac.)

Great opportunity for mixed use development in the heart of Salome on Hwy 60. Property is not in an AMA and can all be farmed and is eligible to join the McMullen Valley Water Conservation & Drainage District which reduces the cost of electricity for farming substantially. Parcel 1 is completely surrounded by organic farms and Parcel 3 has been farmed in the past and has an old well that can be refurbished. Current owner is planning to entitle Parcels 2A and 2B in the near future. However, if the property is sold in entirety to one buyer, prior to the entitlement process, owner will offer a \$400.000 discount.