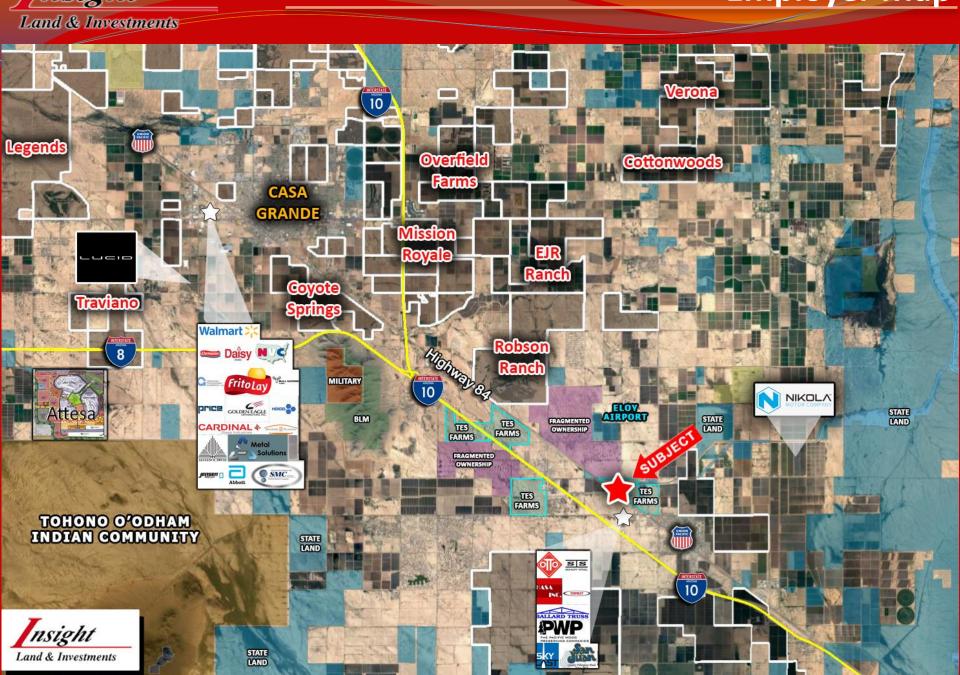

## **Employer Map**

### **Commercial Property Available**

Land & Investments Eloy, AZ

- Location: NWC of Highway 84 and Tumbleweed Rd, Eloy, AZ.
- ☐ *APN*: 404-23-001B
- **☐** Size: +/- 7.28 Acres
- ☐ Utilities:
- ☐ Water—Line in Hwy 84
- ☐ Sewer-Line in Hwy 84
- ☐ Power—APS
- ☐ *Price*: \$25,000/ac or \$182,000
- ☐ Comments: Unique parcel that can be rezoned to commercial or light industrial. Property is 3 miles from Nikola facility currently under construction (October 2020). Parcel is bound by Hwy 84, Tweedy Road and the CAP Canal. Excellent location for small business, investment, or 1031 exchange.