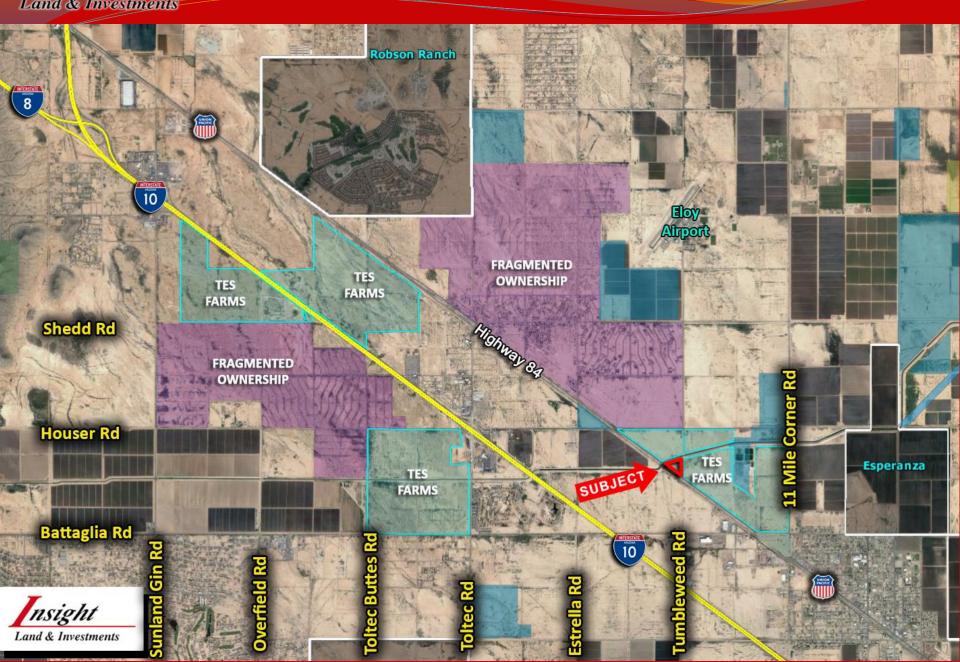

### **Commercial Property Available**

Land & Investments Eloy, AZ

- Location: NWC of Highway 84 and Tumbleweed Rd, Eloy, AZ.
- ☐ *APN*: 404-23-001B
- **☐** Size: +/- 7.28 Acres
- ☐ Utilities:
- ☐ Water—Line in Hwy 84
- ☐ Sewer-Line in Hwy 84
- ☐ Power—APS
- ☐ *Price*: \$25,000/ac or \$182,000
- ☐ Comments: Unique parcel that can be rezoned to commercial or light industrial. Property is 3 miles from Nikola facility currently under construction (October 2020). Parcel is bound by Hwy 84, Tweedy Road and the CAP Canal. Excellent location for small business, investment, or 1031 exchange.