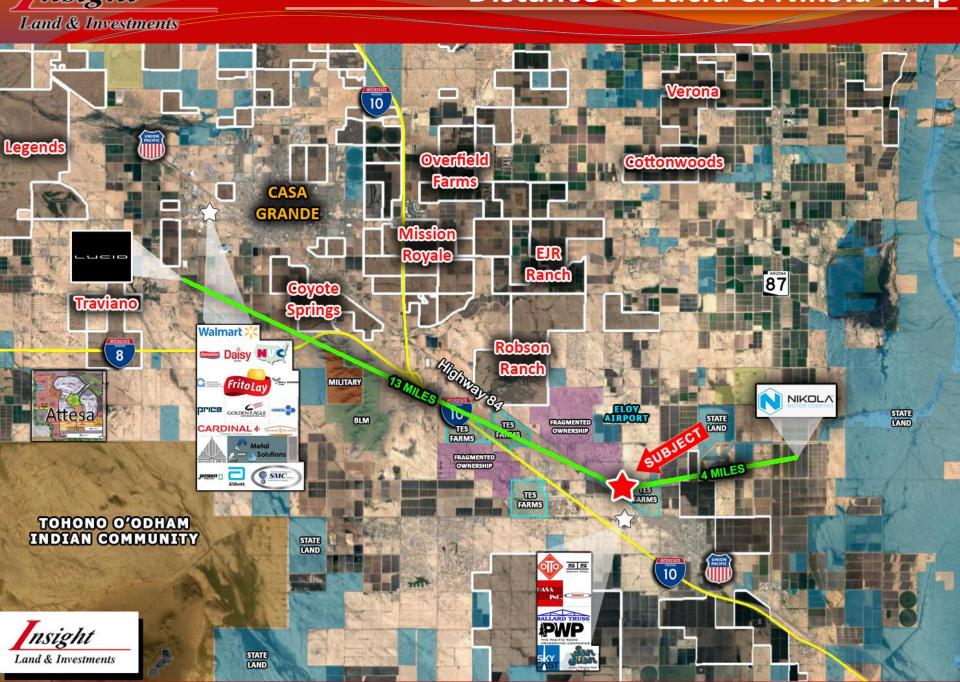

### Distance to Lucid & Nikola Map

### **Commercial Property Available**

Land & Investments Eloy, AZ

- Location: NWC of Highway 84 and Tumbleweed Rd, Eloy, AZ.
- ☐ *APN*: 404-23-001B
- **☐** Size: +/- 7.28 Acres
- ☐ Utilities:
- ☐ Water—Line in Hwy 84
- ☐ Sewer-Line in Hwy 84
- ☐ Power—APS
- ☐ *Price*: \$25,000/ac or \$182,000
- ☐ Comments: Unique parcel that can be rezoned to commercial or light industrial. Property is 3 miles from Nikola facility currently under construction (October 2020). Parcel is bound by Hwy 84, Tweedy Road and the CAP Canal. Excellent location for small business, investment, or 1031 exchange.