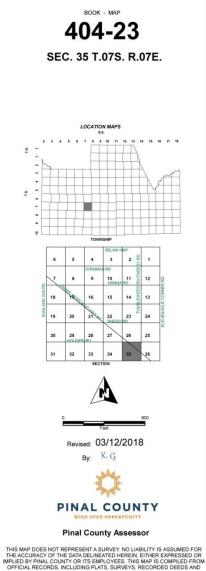

### **Commercial Property Available**

Land & Investments Eloy, AZ

- Location: NWC of Highway 84 and Tumbleweed Rd, Eloy, AZ.
- ☐ *APN*: 404-23-001B
- **☐** Size: +/- 7.28 Acres
- ☐ Utilities:
- ☐ Water—Line in Hwy 84
- ☐ Sewer-Line in Hwy 84
- ☐ Power—APS
- ☐ *Price*: \$25,000/ac or \$182,000
- ☐ Comments: Unique parcel that can be rezoned to commercial or light industrial. Property is 3 miles from Nikola facility currently under construction (October 2020). Parcel is bound by Hwy 84, Tweedy Road and the CAP Canal. Excellent location for small business, investment, or 1031 exchange.