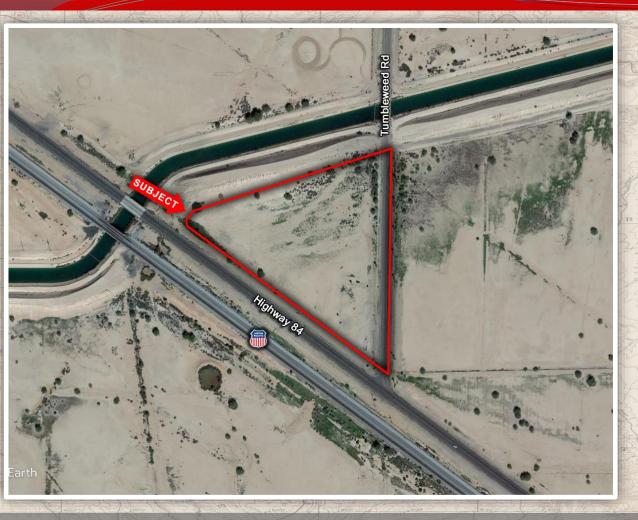

### **Commercial Property Available**

Land & Investments Eloy, AZ

- Location: NWC of Highway 84 and Tumbleweed Rd, Eloy, AZ.
- ☐ *APN*: 404-23-001B
- **☐** Size: +/- 7.28 Acres
- ☐ Utilities:
- ☐ Water—Line in Hwy 84
- ☐ Sewer-Line in Hwy 84
- ☐ Power—APS
- ☐ *Price*: \$25,000/ac or \$182,000
- ☐ Comments: Unique parcel that can be rezoned to commercial or light industrial. Property is 3 miles from Nikola facility currently under construction (October 2020). Parcel is bound by Hwy 84, Tweedy Road and the CAP Canal. Excellent location for small business, investment, or 1031 exchange.