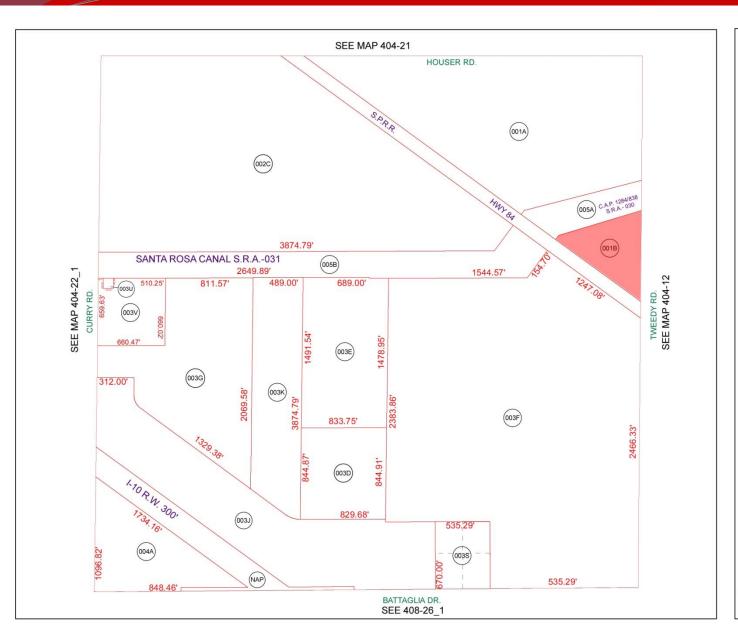

### **Commercial Property Available**

Land & Investments Eloy, AZ

- Location: NWC of Highway 84 and Tumbleweed Rd, Eloy, AZ.
- ☐ *APN*: 404-23-001B
- **☐** Size: +/- 7.28 Acres
- ☐ Utilities:
- ☐ Water—Line in Hwy 84
- ☐ Sewer-Line in Hwy 84
- ☐ Power—APS
- ☐ *Price*: \$25,000/ac or \$182,000
- ☐ Comments: Unique parcel that can be rezoned to commercial or light industrial. Property is 3 miles from Nikola facility currently under construction (October 2020). Parcel is bound by Hwy 84, Tweedy Road and the CAP Canal. Excellent location for small business, investment, or 1031 exchange.