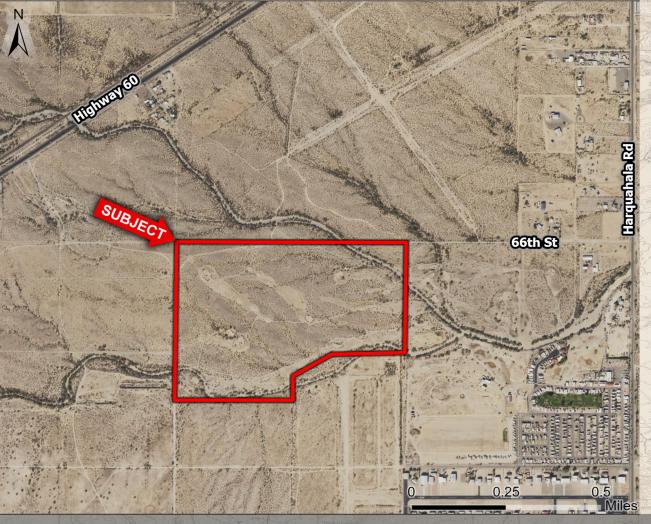

### **100 Acres Salome City**

Land & Investments Salome, AZ

- <u>Location:</u> 66<sup>th</sup> St, just South of Highway 60
- Size: 100.85 Acres
- Zoning: RA (Residential Agricultural)
- Price: \$328,000 (\$3,252/acre)
- **Comments:**
- ✓ Excellent speculative investment, well located within the City of Salome.
- ✓ Positioned in close proximity to Highway 60, the local airport, and the commercially dense center of town.
- Extremely cheap price per acre with huge upside potential.