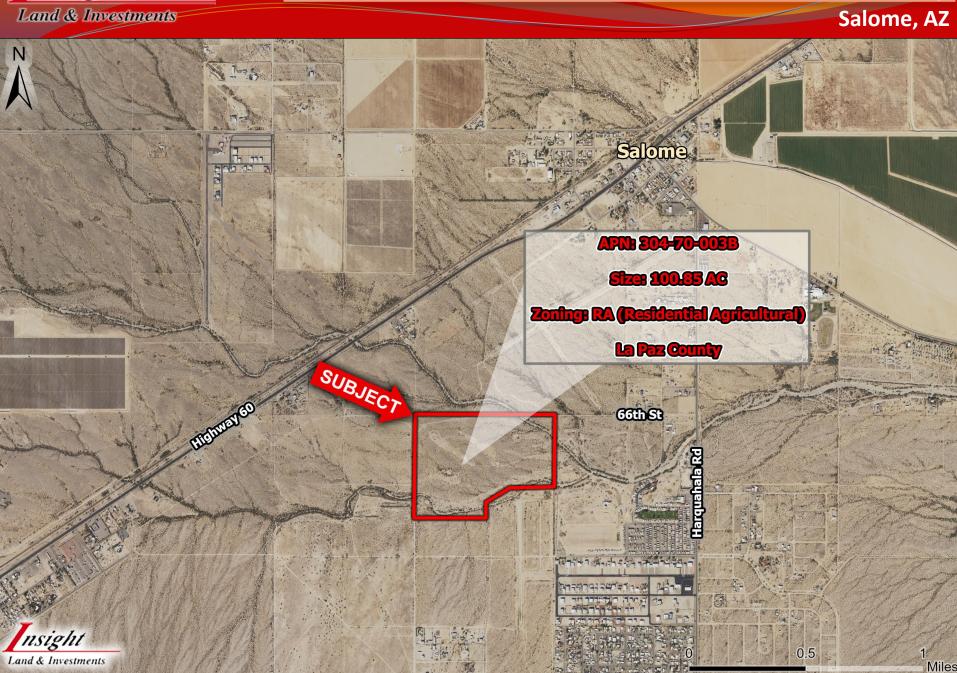

### **100 Acres Salome City**

Land & Investments Salome, AZ

- <u>Location:</u> 66<sup>th</sup> St, just South of Highway 60
- Size: 100.85 Acres
- Zoning: RA (Residential Agricultural)
- Price: \$328,000 (\$3,252/acre)
- **Comments:**
- ✓ Excellent speculative investment, well located within the City of Salome.
- ✓ Positioned in close proximity to Highway 60, the local airport, and the commercially dense center of town.
- Extremely cheap price per acre with huge upside potential.