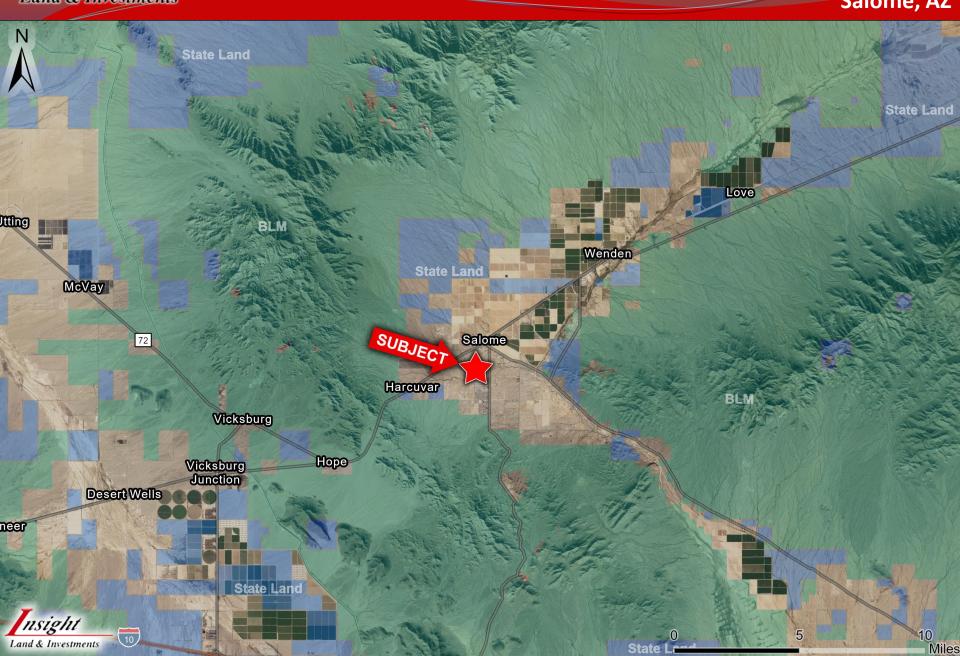

### **100 Acres Salome City**

Land & Investments Salome, AZ

- <u>Location:</u> 66<sup>th</sup> St, just South of Highway 60
- Size: 100.85 Acres
- Zoning: RA (Residential Agricultural)
- Price: \$328,000 (\$3,252/acre)
- **Comments:**
- ✓ Excellent speculative investment, well located within the City of Salome.
- ✓ Positioned in close proximity to Highway 60, the local airport, and the commercially dense center of town.
- Extremely cheap price per acre with huge upside potential.