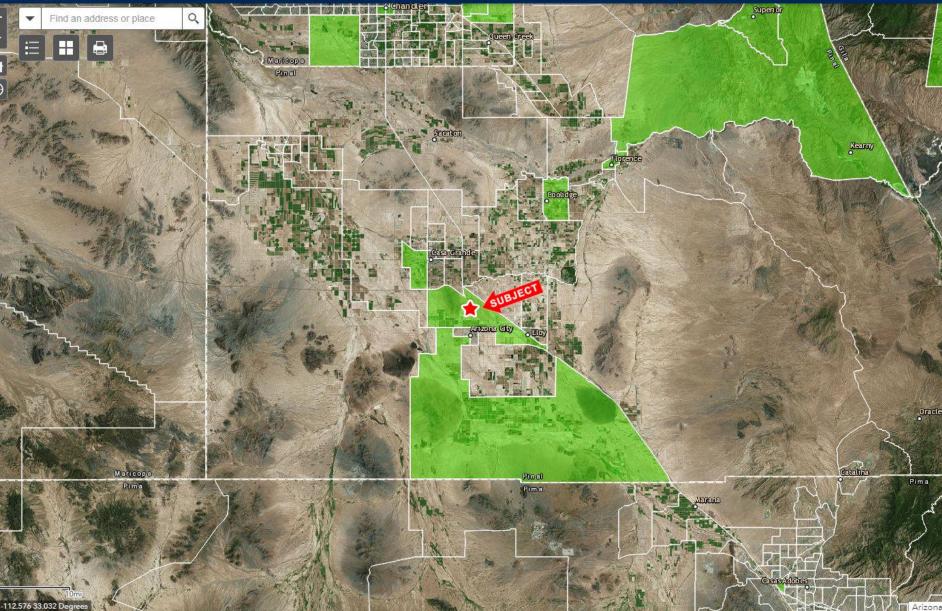

# **Oppprtunity Zone Map**

Land & Investments

### ARIZONA Opportunity Zones

Green=Census tracts submitted to U.S. Treasury on 3/21/18 and designated (approved) on 4/9/18.