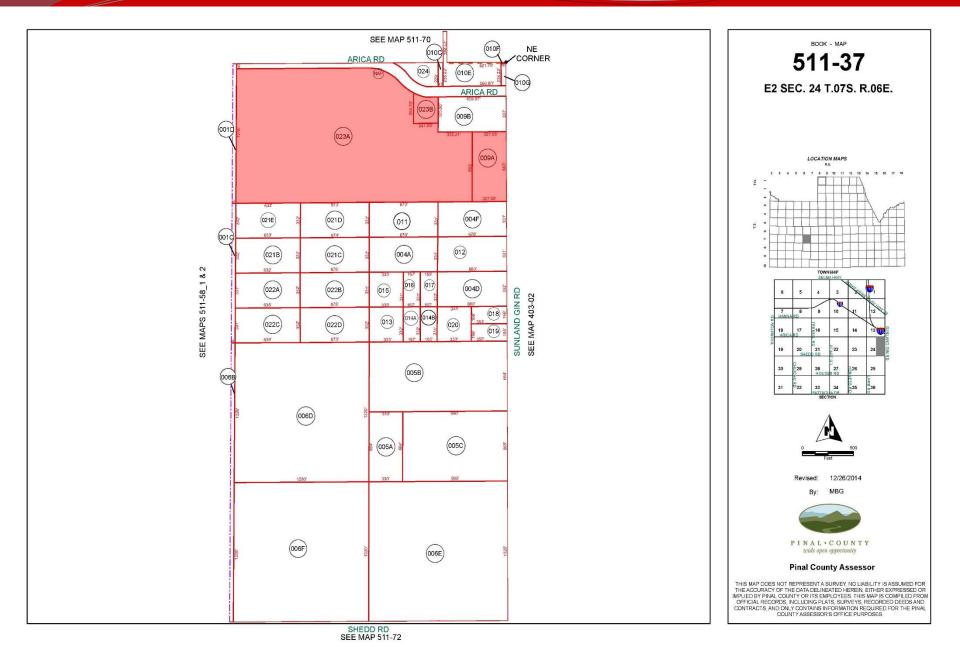

| С      | С      | NP       | 21-3-1.37 |
| F                            | Four services                                                  | NP       | Р      | Ρ      | NP       |           |
| Ē                            | Fruck stop                                                     | NP       | С      | NP     | NP       |           |
|                              | Building materials sales, indoor retail                        | NP       | С      | С      | NP       |           |
|                              | Building materials sales, outdoor or wholesale                 | NP       | С      | NP     | NP       |           |
|                              | Heavy rental, outdoor                                          | NP       | С      | NP     | NP       |           |









# **Site Photos**