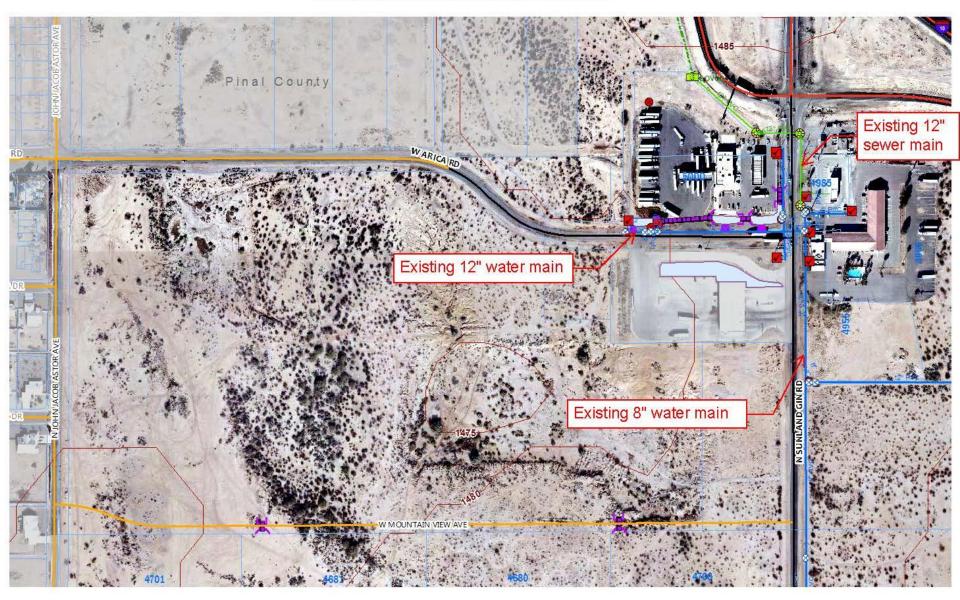

#### City of Eloy, AZ

Location: S of SWC of Sunland Gin Rd and I-10 Hwy, City of Eloy, AZ APN: 511-37-009A, 023, 023B Zoning: Zoned C-2, City of Eloy Size: +/- 65 Acres Taxes: \$9,747.34 (2023) Price: Submit Offer Comments: Property is located just south of I-10 along Sunland Gin Road. Property lies with the Opportunity Zone and is ready for development. Water is to the property line and Sewer is located just north of the property (see attached map).

# Water Utility Map