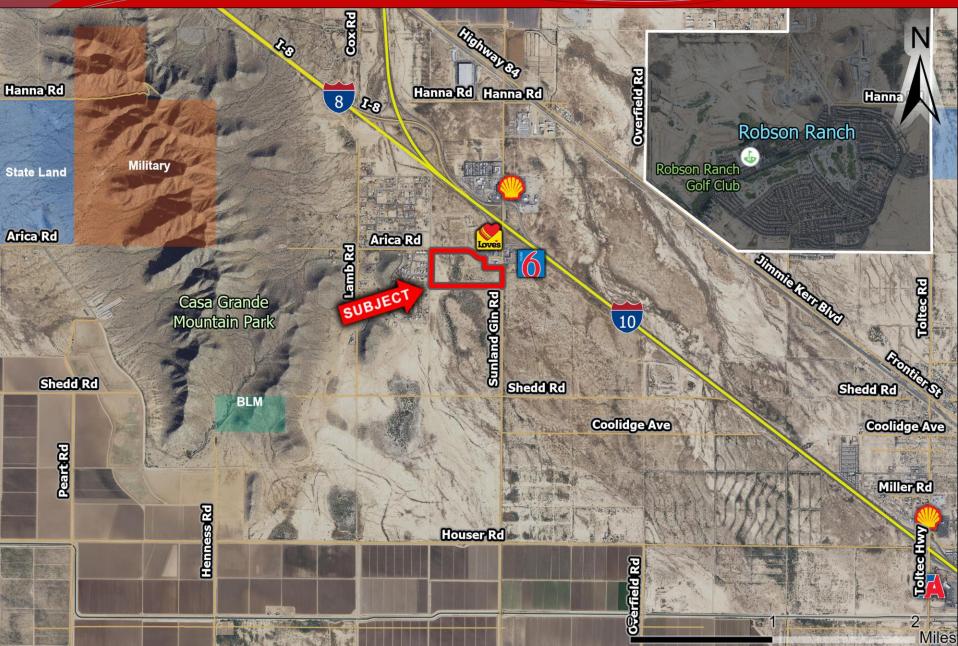

elopment. Water is to the property line and Sewer is located just north of the property (see attached map).

#### **EXCLUSIVELY LISTED**

Insight Land & Investments 7400 E McDonald Dr, Ste 121 Scottsdale, Arizona 85250 602.385.1515 www.insightland.com All information furnished regarding property for sale, rental or financing is from sources deemed reliable, but no warranty or representation is made to the accuracy thereof and same is subject to errors, omissions, change of price, rental or other conditions prior to sale, lease or financing or withdrawal without notice. No liability of any kind is to be imposed on the broker herein.

#### **Kenneth Reycraft**

Direct: 602-385-1529 kreycraft@insightland.com

### Haydn Reycraft

Direct: 602-385-1548 hreycraft@insightland.com



### Area Map



nsight

#### Land & Investments

## **Regional Map**



Insight

# **Oppprtunity Zone Map**

Land & Investments

### ARIZONA Opportunity Zones

Green=Census tracts submitted to U.S. Treasury on 3/21/18 and designated (approved) on 4/9/18.





# Water Utility Map

#### 511-370-023A - Arica Rd and Sunland Gin





## **Preliminary Site Plan**

1"=100'-0"

50 100

LGE

DESIGNBUILD





Gin Eloy, Arizona

PRELIMINARY SITE PLA

PRELIMINARY SITE PLAN

This artist rendering is for conceptual design only, was done without benefit of a survey and should not be referred to as a construction document. GLARE AN INTERVENT IN THE INFORMATION INTERVENTION OF THE REPORT IN THE REPORT IN THE REPORT IN THE REPORT IN



# **C-2 Zoning - Allowed Uses**

#### Land & Investments

## C-Conditional, P-Permitte