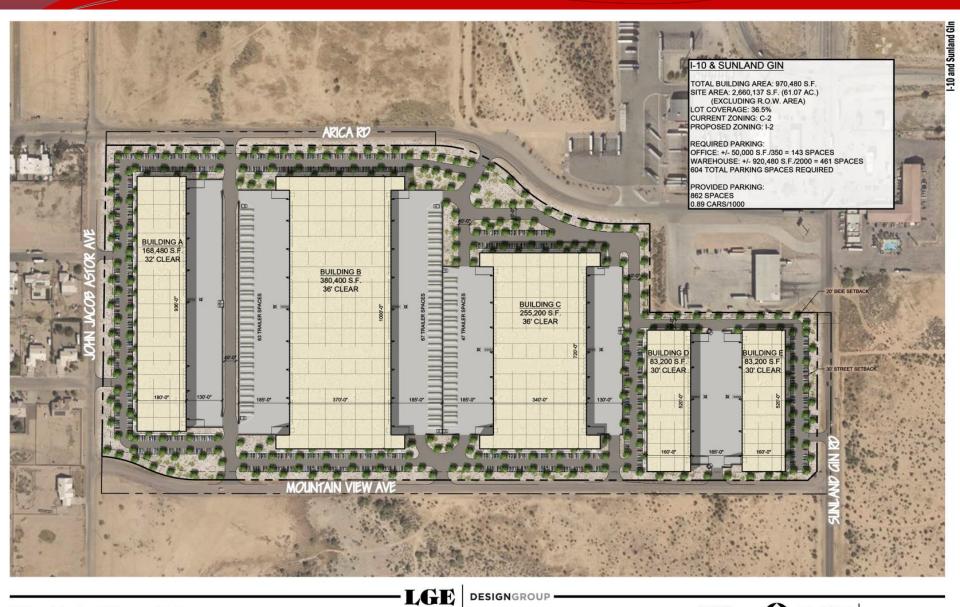

## **Preliminary Site Plan**

1"=100'-0"

50 100

LGE

DESIGNBUILD

Gin Eloy, Arizona

PRELIMINARY SITE PLA

PRELIMINARY SITE PLAN

This artist rendering is for conceptual design only, was done without benefit of a survey and should not be referred to as a construction document. GLARE AN INTERVENT IN THE INFORMATION INTERVENTION OF THE REPORT IN THE REPORT IN THE REPORT IN THE REPORT IN