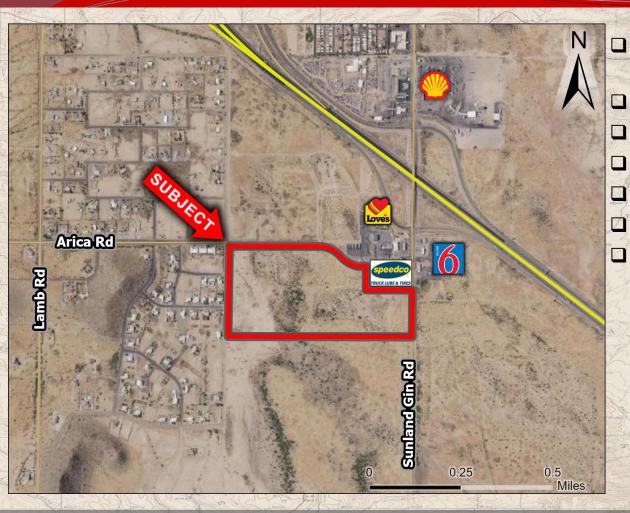

### Area Map

nsight

#### City of Eloy, AZ

Location: S of SWC of Sunland Gin Rd and I-10 Hwy, City of Eloy, AZ APN: 511-37-009A, 023, 023B Zoning: Zoned C-2, City of Eloy Size: +/- 65 Acres Taxes: \$9,747.34 (2023) Price: Submit Offer Comments: Property is located just south of I-10 along Sunland Gin Road. Property lies with the Opportunity Zone and is ready for development. Water is to the property line and Sewer is located just north of the property (see attached map).