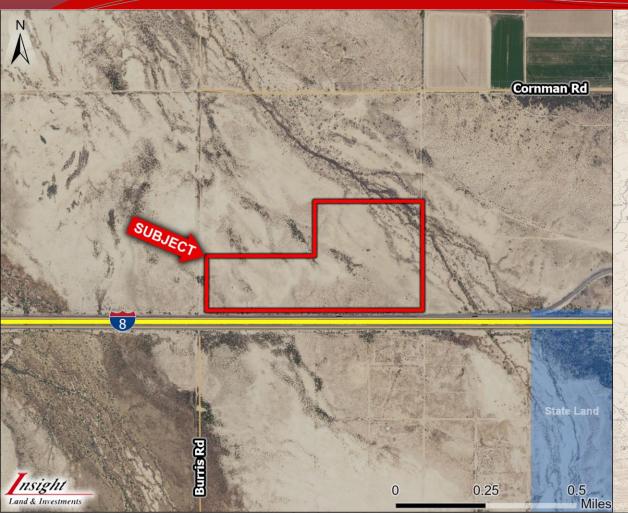

# 60 Acres – NEC Interstate 8 and Burris Road

Land & Investments

Location: NEC Burris Road and Interstate 8, Pinal County, AZ

**Pinal County, AZ** 

- APN: 511-11-004C, 004D
- Zoning: GR General Rural (Pinal Co.)
- General Plan: Commerce/Business
- □ <u>Size:</u> +/- 60 Acres
- Taxes: \$1,282 (2022)
- □ <u>Price:</u> \$20,000/acre or \$1,200,000
- Comments: Property is located just east of Thornton Road interchange along Interstate 8. Subject lies in the Opportunity Zone, and just south of the Casa Grande Industrial Corridor. Lucid Motors will be building just half a mile north of this site. Excellent Investment or 1031 Exchange.