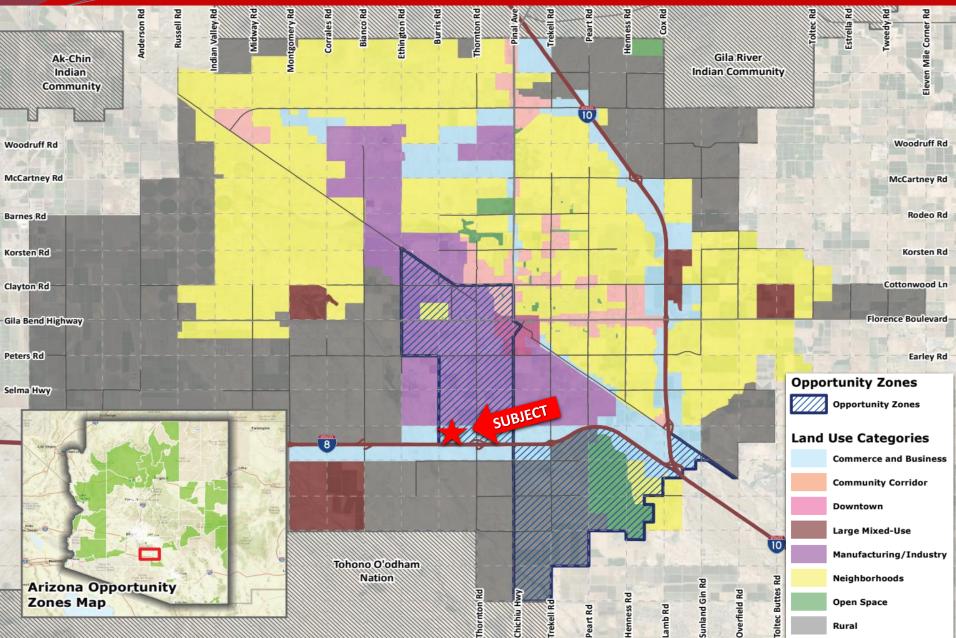

# 60 Acres – NEC Interstate 8 and Burris Road

Land & Investments

Location: NEC Burris Road and Interstate 8, Pinal County, AZ

**Pinal County, AZ** 

- APN: 511-11-004C, 004D
- Zoning: GR General Rural (Pinal Co.)
- General Plan: Commerce/Business
- □ <u>Size:</u> +/- 60 Acres
- Taxes: \$1,282 (2022)
- □ <u>Price:</u> \$20,000/acre or \$1,200,000
- Comments: Property is located just east of Thornton Road interchange along Interstate 8. Subject lies in the Opportunity Zone, and just south of the Casa Grande Industrial Corridor. Lucid Motors will be building just half a mile north of this site. Excellent Investment or 1031 Exchange.

# **Opportunity Zone – Land Use Map**

Land & Investments