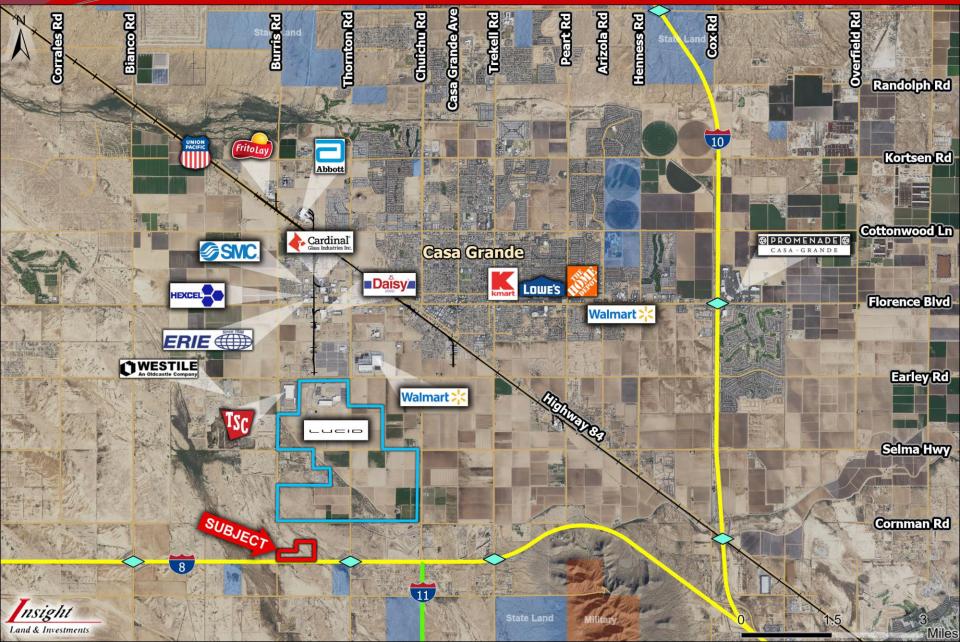

## Area Map

# 60 Acres – NEC Interstate 8 and Burris Road

Land & Investments

Location: NEC Burris Road and Interstate 8, Pinal County, AZ

**Pinal County, AZ** 

- APN: 511-11-004C, 004D
- Zoning: GR General Rural (Pinal Co.)
- General Plan: Commerce/Business
- □ <u>Size:</u> +/- 60 Acres
- Taxes: \$1,282 (2022)
- □ <u>Price:</u> \$20,000/acre or \$1,200,000
- Comments: Property is located just east of Thornton Road interchange along Interstate 8. Subject lies in the Opportunity Zone, and just south of the Casa Grande Industrial Corridor. Lucid Motors will be building just half a mile north of this site. Excellent Investment or 1031 Exchange.