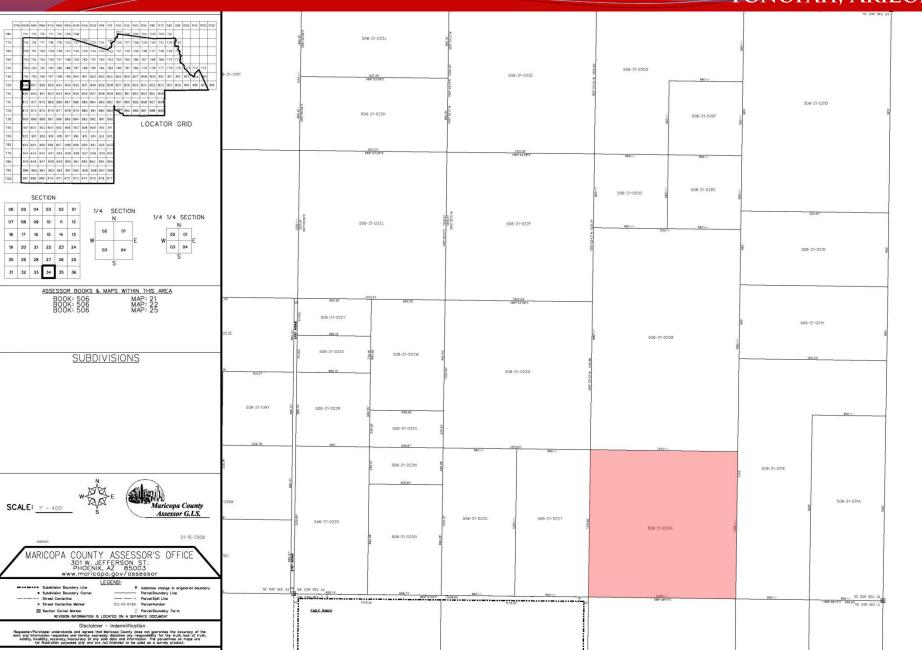

Land & Investments TONOPAH, ARIZONA

Ave in Tonopah, AZ APN(s): 506-21-020A Zoning: RU-190 Size: +/- 40.35 Acres **Terms: Seller May Carry** Comments: Centenial Rd Road. future potential.

Location: NEC of Centennial Rd and 557th