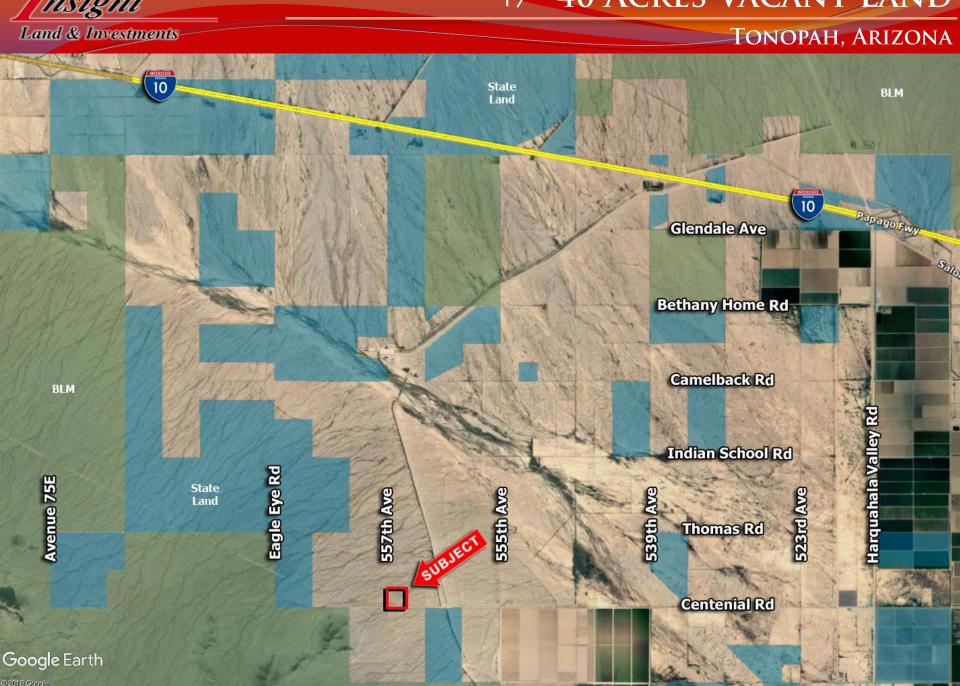

Land & Investments TONOPAH, ARIZONA

Ave in Tonopah, AZ APN(s): 506-21-020A Zoning: RU-190 Size: +/- 40.35 Acres **Terms: Seller May Carry** Comments: Centenial Rd Road. future potential.

Location: NEC of Centennial Rd and 557th

Price: \$80,000 or \$2,000/acre

- 1,320' of Frontage on Centennial
- Zero floodplain impact.
- Well priced investment with great

Maricopa County, Arizona

Insight Land & Investments 7400 E McDonald Dr. Ste 121 Scottsdale, Arizona 85250 602.385.1535 www.insightland.com