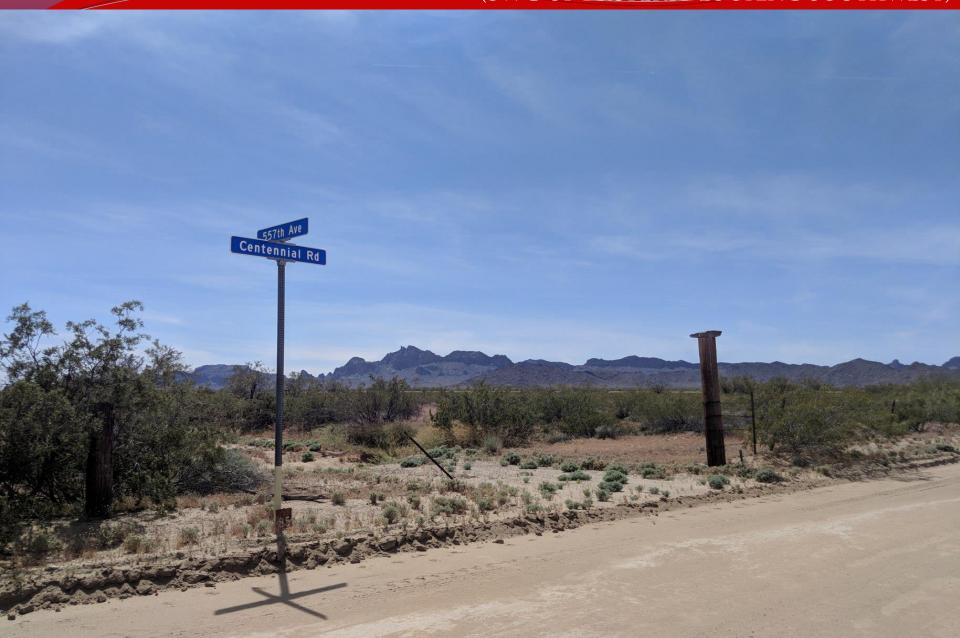

Land & Investments TONOPAH, ARIZONA

Ave in Tonopah, AZ APN(s): 506-21-020A Zoning: RU-190 Size: +/- 40.35 Acres **Terms: Seller May Carry** Comments: Centenial Rd Road. future potential.

Location: NEC of Centennial Rd and 557th

#### TONOPAH, ARIZONA

(SOUTH BOUNDARY OF PROPERTY LOOKING NORTH)

(SOUTH BOUNDARY OF PROPERTY LOOKING EAST)

(SWC OF PROPERTY LOOKING SOUTHWEST)