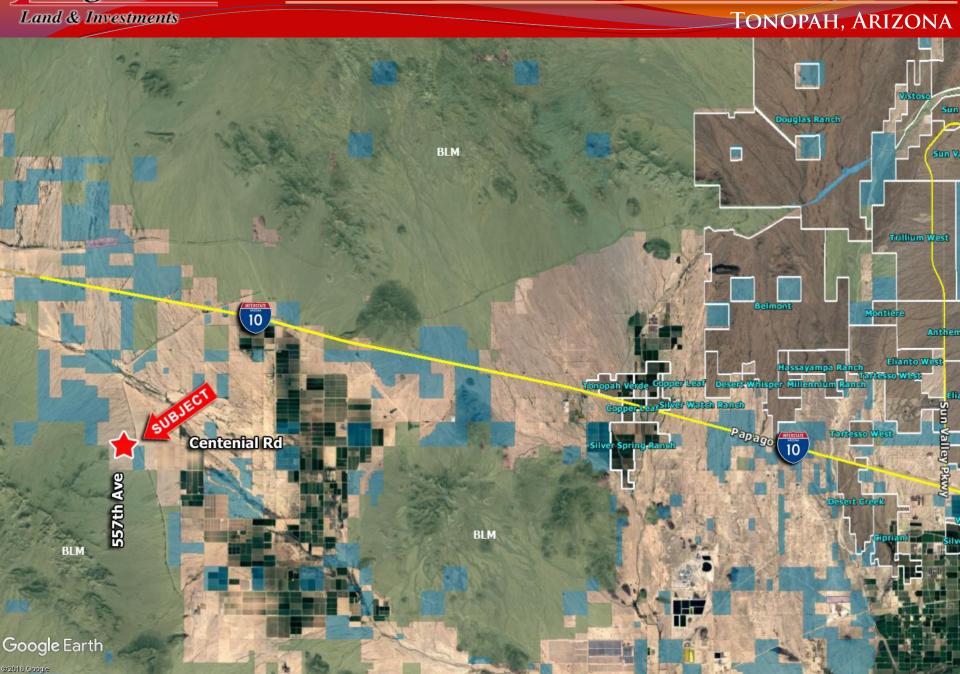

Land & Investments TONOPAH, ARIZONA

Ave in Tonopah, AZ APN(s): 506-21-020A Zoning: RU-190 Size: +/- 40.35 Acres **Terms: Seller May Carry** Comments: Centenial Rd Road. future potential.

Location: NEC of Centennial Rd and 557th

Price: \$80,000 or \$2,000/acre

- 1,320' of Frontage on Centennial
- Zero floodplain impact.
- Well priced investment with great

Maricopa County, Arizona

Insight Land & Investments 7400 E McDonald Dr. Ste 121 Scottsdale, Arizona 85250 602.385.1535 www.insightland.com