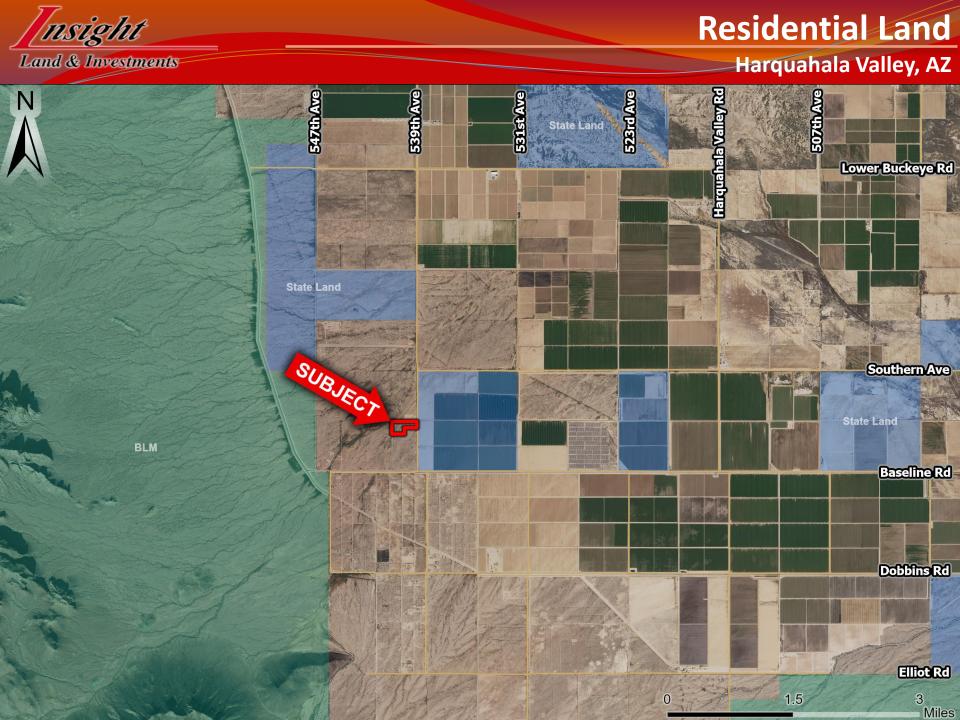

### Harquahala Valley, AZ

Location: 539<sup>th</sup> Ave & Baseline Rd

> APN: 506-27-064, 506-27-065, & 506-27-066

Size: 15 Acres

> **Zoning:** RU-43

Price: \$75,000 (\$5,000 per acre)

> Comments:

✓ Cheap price per acre with huge upside potential.