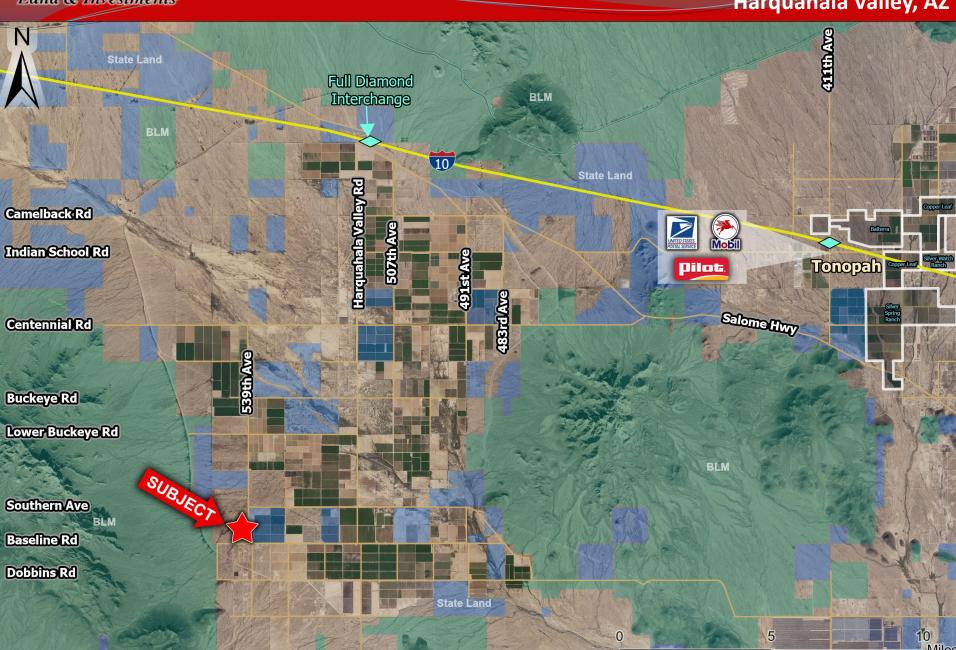

### Harquahala Valley, AZ

Location: 539<sup>th</sup> Ave & Baseline Rd

> APN: 506-27-064, 506-27-065, & 506-27-066

Size: 15 Acres

> **Zoning:** RU-43

Price: \$75,000 (\$5,000 per acre)

> Comments:

✓ Cheap price per acre with huge upside potential.