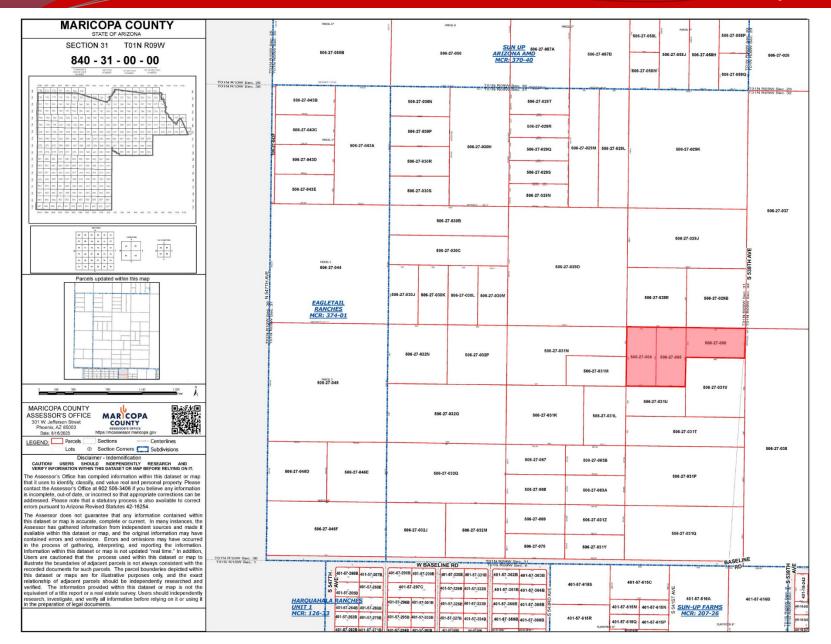

### Harquahala Valley, AZ

Location: 539<sup>th</sup> Ave & Baseline Rd

> APN: 506-27-064, 506-27-065, & 506-27-066

Size: 15 Acres

> **Zoning:** RU-43

Price: \$75,000 (\$5,000 per acre)

> Comments:

✓ Cheap price per acre with huge upside potential.