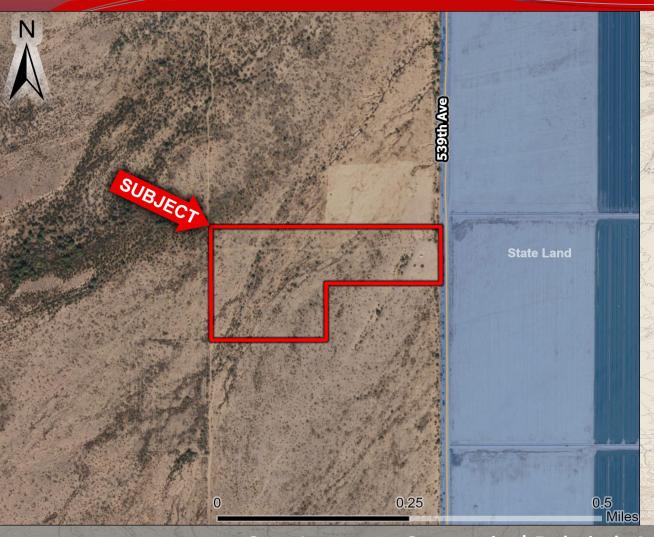

### Harquahala Valley, AZ

Location: 539<sup>th</sup> Ave & Baseline Rd

> APN: 506-27-064, 506-27-065, & 506-27-066

Size: 15 Acres

> **Zoning:** RU-43

Price: \$75,000 (\$5,000 per acre)

> Comments:

✓ Cheap price per acre with huge upside potential.

✓ Excellent buy and split play with minimum 1 acre zoning.

✓ Seller financing available with 20% down, 10% interest, 7-10 year balloon.