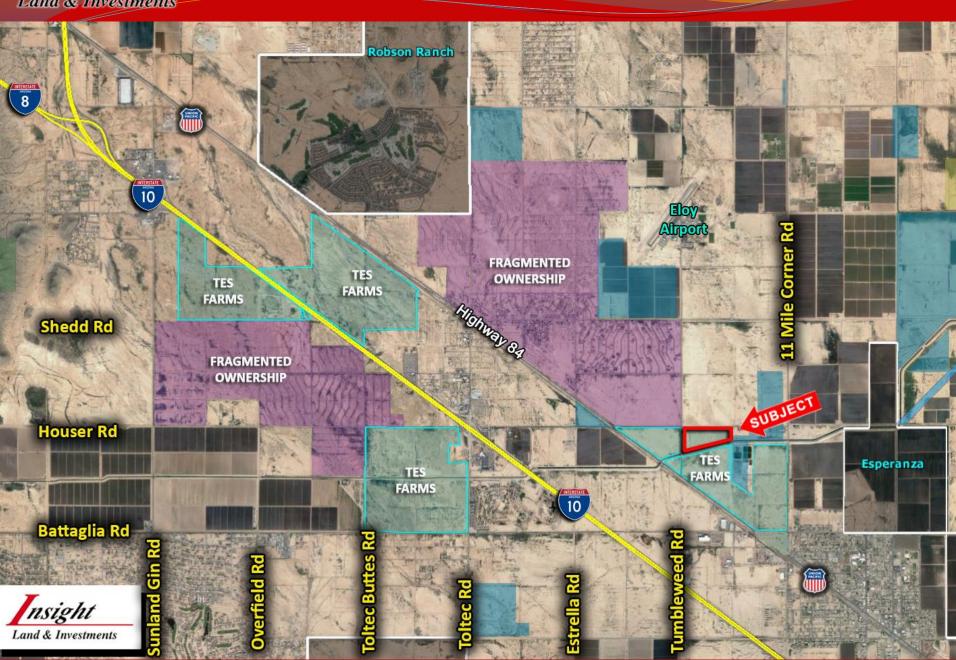

hat is currently under construction (October 2020). City will support a variety of residential, commercial, and light industrial uses. Excellent investment or 1031 exchange.

#### **EXCLUSIVELY LISTED**

Insight Land & Investments 7400 E McDonald Dr, Ste 121 Scottsdale, Arizona 85250 602.385.1515 www.insightland.com All information furnished regarding property for sale, rental or financing is from sources deemed reliable, but no warranty or representation is made to the accuracy thereof and same is subject to errors, omissions, change of price, rental or other conditions prior to sale, lease or financing or withdrawal without notice. No liability of any kind is to be imposed on the broker herein.

#### Kenneth Reycraft

Direct: 602-385-1529 kreycraft@insightland.com



Land & Investments





## **Employer Map**





#### Distance to Lucid & Nikola Map





# **Distance to Nearby Cities**

Land & Investments



#### Land & Investments



# 404-12 SEC. 36 T.07S. R.07E. LOCATION MAPS R.E. 15 22 23 27 PINAL + COUNTY wide open opportunity **Pinal County Assessor** THIS MAP DOES NOT REPRESENT A SURVEY. NO LIABILITY IS ASSUMED FOR THE ACCURACY OF THE DATA DELINEATED HEREIN, EITHER EXPRESSED OR MPLIED BY PINAL COUNTY OR ITS EMPLOYEES. THIS MAP IS COMPILED FROM OFFICIAL RECORDS. INCLUDING PLATS, SURVEYS, RECORDED DEEDS AND