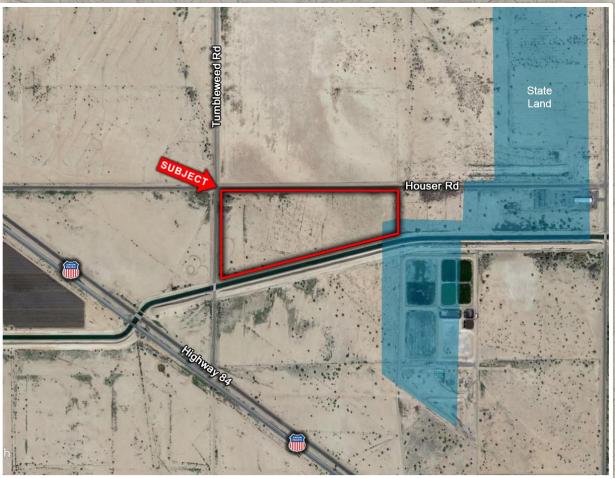

### **Mixed-Use Property Available**

Land & Investments

Eloy, AZ

- Location: SEC of Houser Road and Tweedy Rd, Eloy, AZ.
- **APN:** 404-12-007
- ☐ General Plan: Community Commercial MED Density RES (3.0 6.0 DU/AC)
  High Density RES (10.0 24.0 DU/AC)
- Size: +/- 50.28 Acres
- Utilities:
- Water City of Eloy 12" line in Battaglia &
   11 Mile Corner Road, 6" line in Tumbleweed
- Sewer- City of Eloy 20" line in Hwy 84
   Power- APS
- Price: \$8,000/ac or \$402,240
  - <u>Comments</u>: Unique parcel bound by Tweedy Road, Houser Road, and the CAP canal that lends itself to a variety of possible uses. Property is approximately 3 miles west of Nikola plant that is currently under construction (October 2020). City will support a variety of residential, commercial, and light industrial uses. Excellent investment or 1031 exchange.