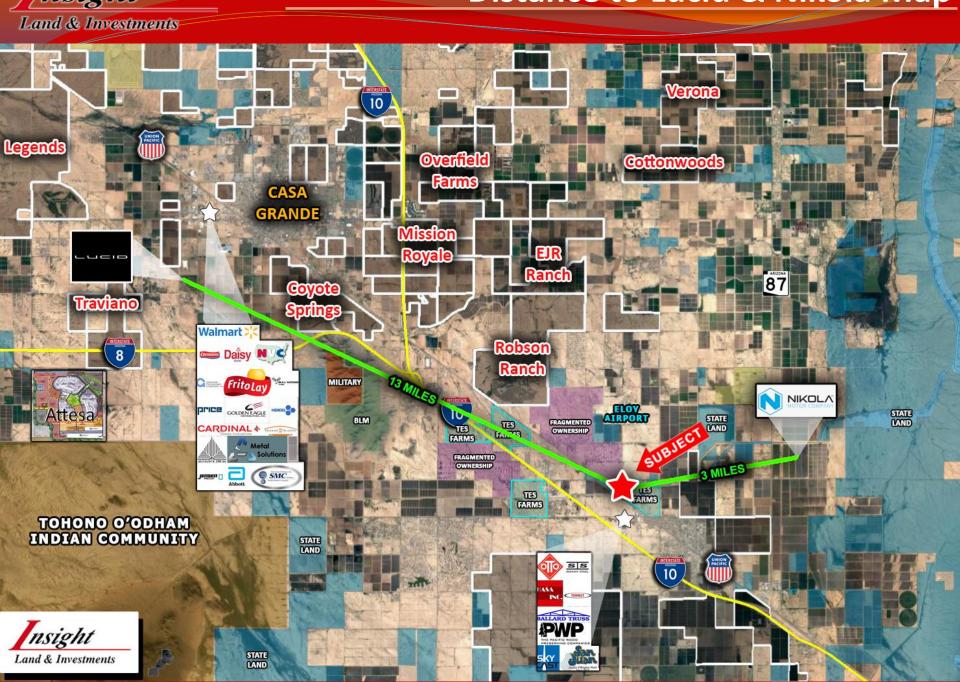

#### Distance to Lucid & Nikola Map

### **Mixed-Use Property Available**

Land & Investments

Eloy, AZ

- Location: SEC of Houser Road and Tweedy Rd, Eloy, AZ.
- **APN:** 404-12-007
- ☐ General Plan: Community Commercial MED Density RES (3.0 6.0 DU/AC)
  High Density RES (10.0 24.0 DU/AC)
- Size: +/- 50.28 Acres
- Utilities:
- Water City of Eloy 12" line in Battaglia &
   11 Mile Corner Road, 6" line in Tumbleweed
- Sewer- City of Eloy 20" line in Hwy 84
   Power- APS
- Price: \$8,000/ac or \$402,240
  - <u>Comments</u>: Unique parcel bound by Tweedy Road, Houser Road, and the CAP canal that lends itself to a variety of possible uses. Property is approximately 3 miles west of Nikola plant that is currently under construction (October 2020). City will support a variety of residential, commercial, and light industrial uses. Excellent investment or 1031 exchange.