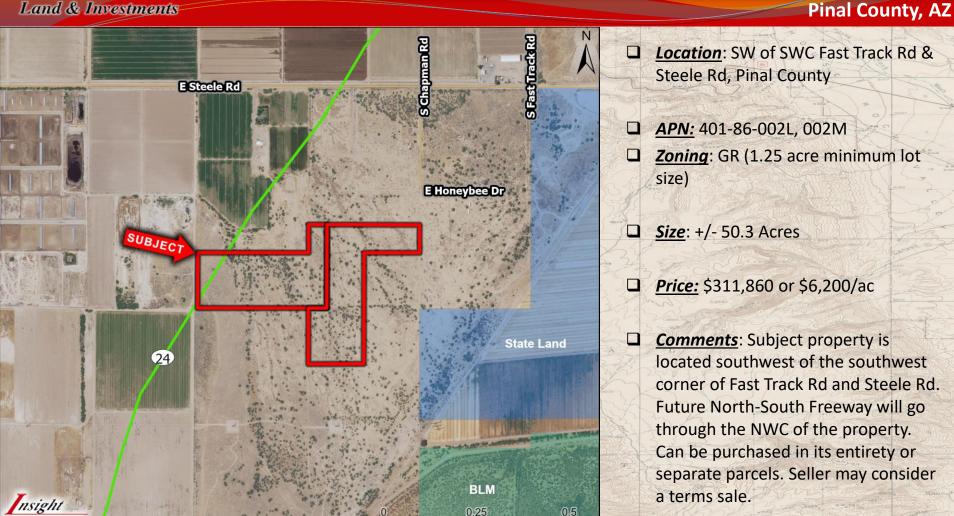

# **Available Land**



### **EXCLUSIVELY LISTED**

Insight Land & Investments 7400 E McDonald Dr, Ste 121 Scottsdale, Arizona 85250 602.385.1515 www.insightland.com

and & Investments

All information furnished regarding property for sale, rental or financing is from sources deemed reliable, but no warranty or representation is made to the accuracy thereof and same is subject to errors, omissions, change of price, rental or other conditions prior to sale, lease or financing or withdrawal without notice. No liability of any kind is to be imposed on the broker herein.

#### Kenneth Reycraft

Miles

Direct: 602-385-1529 kreycraft@insightland.com

#### Haydn Reycraft

Direct: 602-810-2071 hreycraft@insightland.com



### Area Map





## **Regional Map**