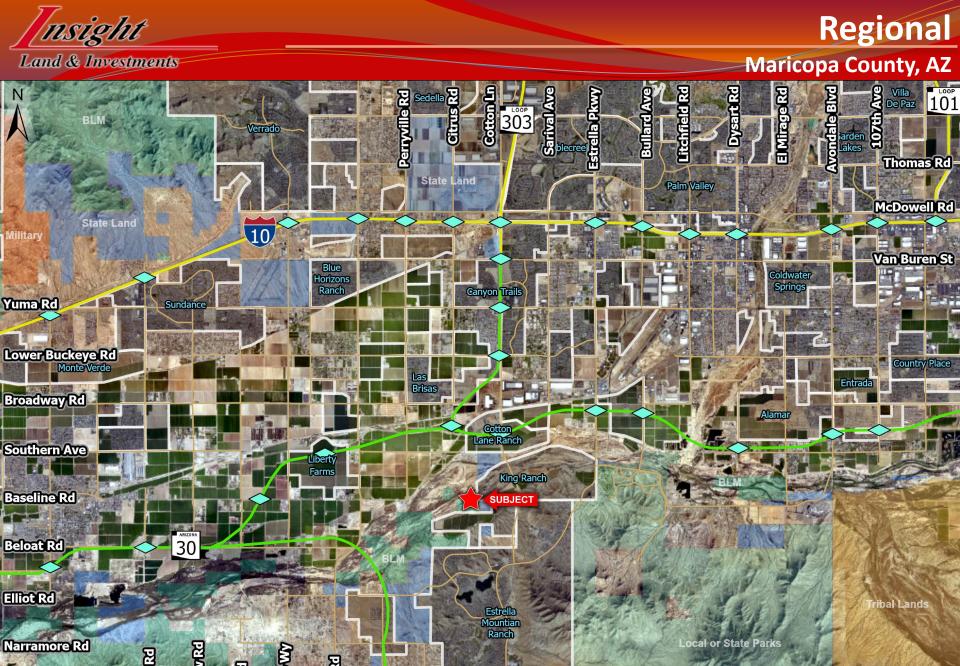

## +/- 5.08 Acres - River Bottom

Maricopa County, AZ

- Location: Approx NW of NWC of Cotton Ln & Estrella Pkwy
- > APN: 502-59-008E
- > Size: 221,633 SF or +/- 5.08 AC
- > Zoning: RU-43
- Price: \$90,000 -or- (\$17,716/acre)
- Taxes: \$534.96, Tax year 2022
- **Comments:** 
  - Salt River bottom raw land, ideal for sand and gravel excavation.
  - Cheap price per acre with huge upside potential.