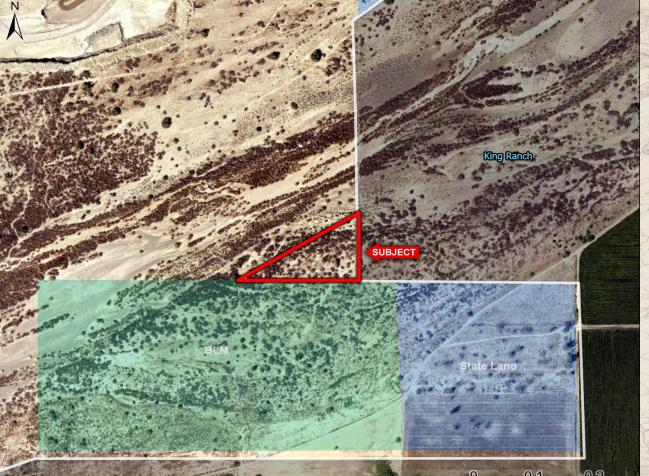

## +/- 5.08 Acres - River Bottom

Maricopa County, AZ

- Location: Approx NW of NWC of Cotton Ln & Estrella Pkwy
- > APN: 502-59-008E
- > Size: 221,633 SF or +/- 5.08 AC
- > Zoning: RU-43
- Price: \$90,000 -or- (\$17,716/acre)
- Taxes: \$534.96, Tax year 2022
- **Comments:** 
  - Salt River bottom raw land, ideal for sand and gravel excavation.
  - Cheap price per acre with huge upside potential.