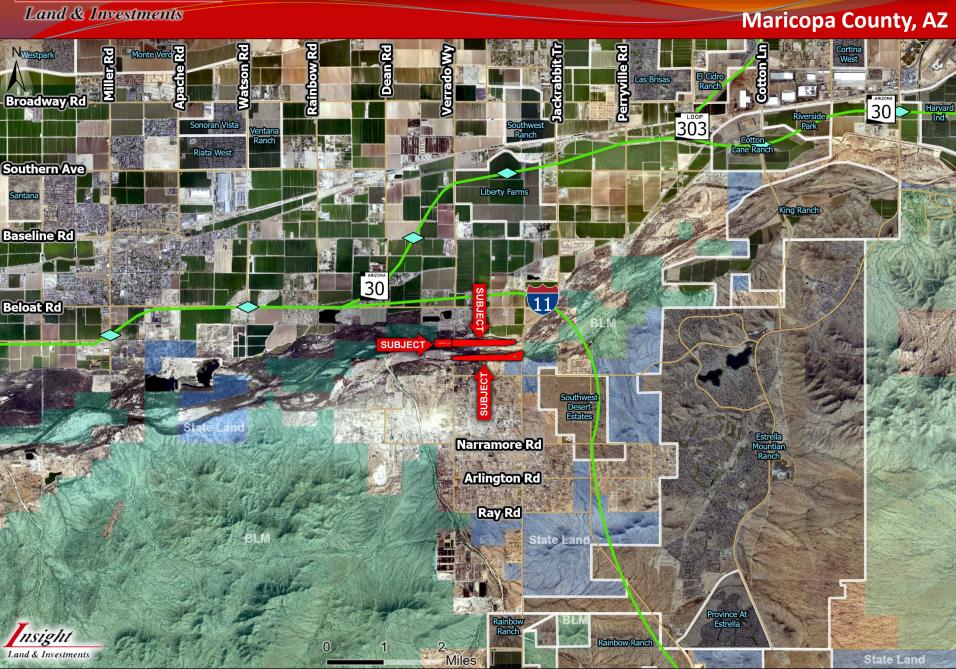

## +/- 46.3 Acres - River Bottom

Maricopa County, AZ

- Location: Approx. NE of NEC of Elliot Rd & Tuthill Rd
- <u>APN(s)</u>: 400-08-017A, 400-02-003H,400-8-017B
- Size: 46.383 Total Acreage
- **Zoning:** RU-43
- Price: \$347,250-or-(\$7,500/acre)
- **Taxes:** \$3,513.92 Total Taxes
- Comments:
  - Salt River bottom raw land, ideal for sand and gravel excavation.
  - Available all or part.
  - Cheap price per acre with huge upside potential.

## Regional

Maricopa County, AZ