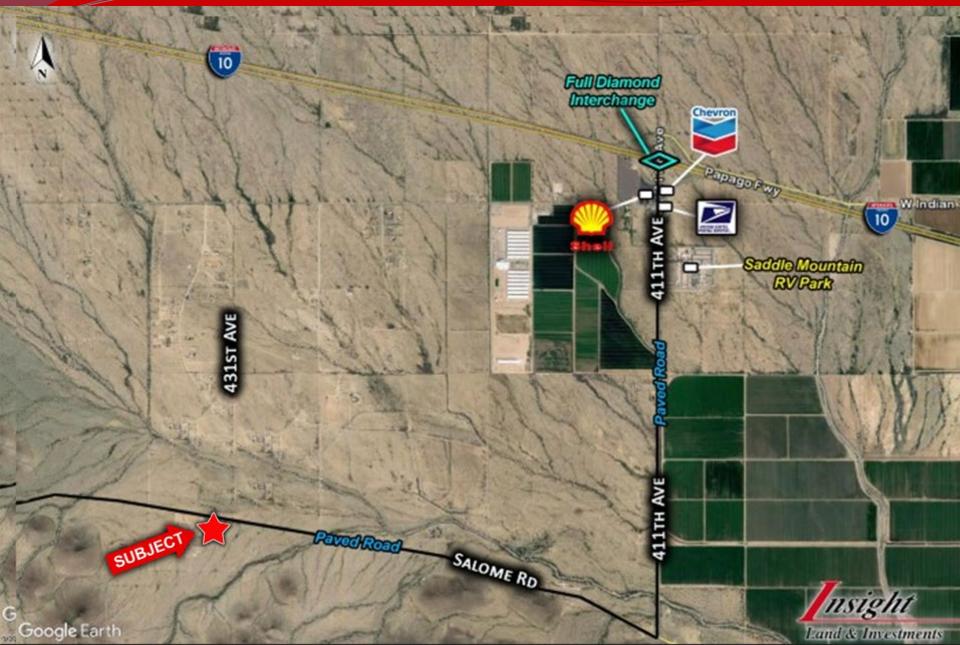

### 4 acres 433<sup>rd</sup> Ave and Salome Highway Tonopah, Arizona 85354

Location: 433<sup>rd</sup> Ave south of Salome Highway, Tonopah, AZ 85354

APN(s): 506-33-530L

Zoning: R-43

Size: +/- 4 acres

<u>Price/Terms</u>: \$100,000 Cash or seller may *carry*.

<u>Comments</u>: Four acres. Can be split into 4, one-acre parcels or remain a small "ranchette". Ten minutes from I-10 exit at 411<sup>th</sup> Ave. (gas, market, post office). Paved road to 433<sup>rd</sup>, property is approx. 1,200' off pavement. . Electric approx. 1,000' from the north. Gorgeous views of Saddle Mountain. Hundreds of acres of BLM a short distance south of property for horse lovers and hiking.