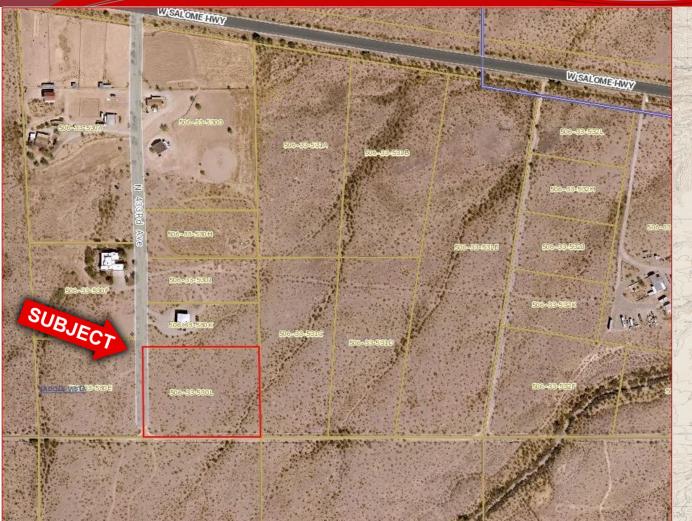

### 4 acres 433<sup>rd</sup> Ave and Salome Highway Tonopah, Arizona 85354

Location: 433<sup>rd</sup> Ave south of Salome Highway, Tonopah, AZ 85354

APN(s): 506-33-530L

Zoning: R-43

Size: +/- 4 acres

<u>Price/Terms</u>: \$100,000 Cash or seller may *carry*.

<u>Comments</u>: Four acres. Can be split into 4, one-acre parcels or remain a small "ranchette". Ten minutes from I-10 exit at 411<sup>th</sup> Ave. (gas, market, post office). Paved road to 433<sup>rd</sup>, property is approx. 1,200' off pavement. . Electric approx. 1,000' from the north. Gorgeous views of Saddle Mountain. Hundreds of acres of BLM a short distance south of property for horse lovers and hiking.