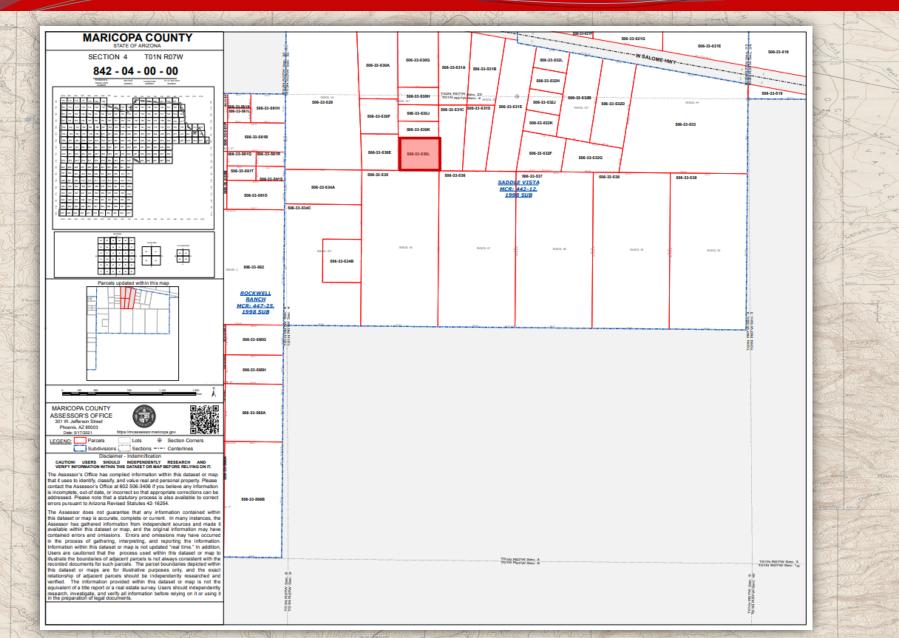

### 4 acres 433<sup>rd</sup> Ave and Salome Highway Tonopah, Arizona 85354

Location: 433<sup>rd</sup> Ave south of Salome Highway, Tonopah, AZ 85354

APN(s): 506-33-530L

Zoning: R-43

Size: +/- 4 acres

<u>Price/Terms</u>: \$100,000 Cash or seller may *carry*.

<u>Comments</u>: Four acres. Can be split into 4, one-acre parcels or remain a small "ranchette". Ten minutes from I-10 exit at 411<sup>th</sup> Ave. (gas, market, post office). Paved road to 433<sup>rd</sup>, property is approx. 1,200' off pavement. . Electric approx. 1,000' from the north. Gorgeous views of Saddle Mountain. Hundreds of acres of BLM a short distance south of property for horse lovers and hiking.