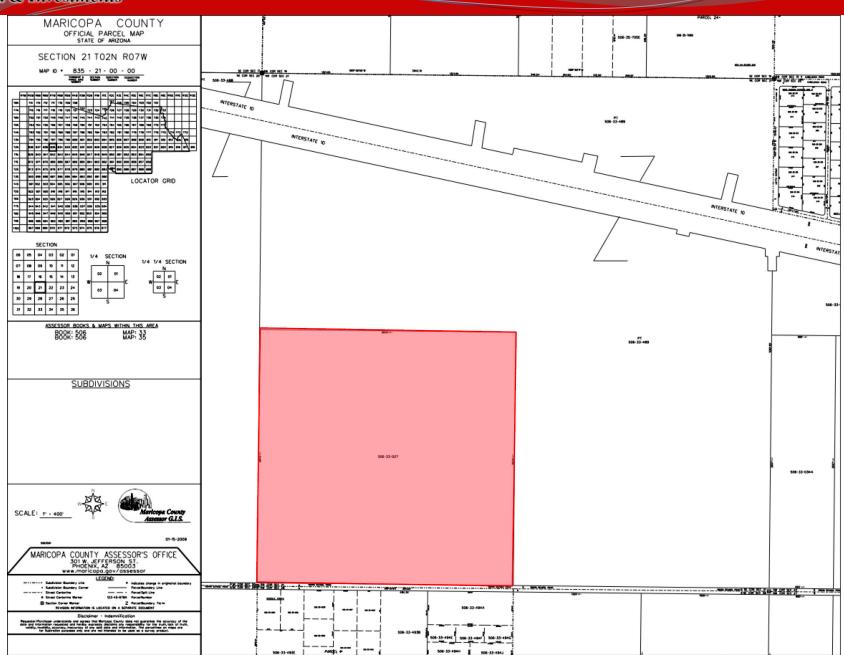

# **Residential Land Available**

Maricopa County, AZ

- Location: NEC of 431st Ave & Indian School Rd in Maricopa County, AZ.
- APN: 506-33-027
- **Zoning**: RU-43
- ☐ *Size*: +/- 160 Acres
- ☐ **Price**: Submit
- mile paved frontage along Indian School. Interchange at 411<sup>th</sup> Avenue provides easy access to I-10. Excellent investment in the path of growth.