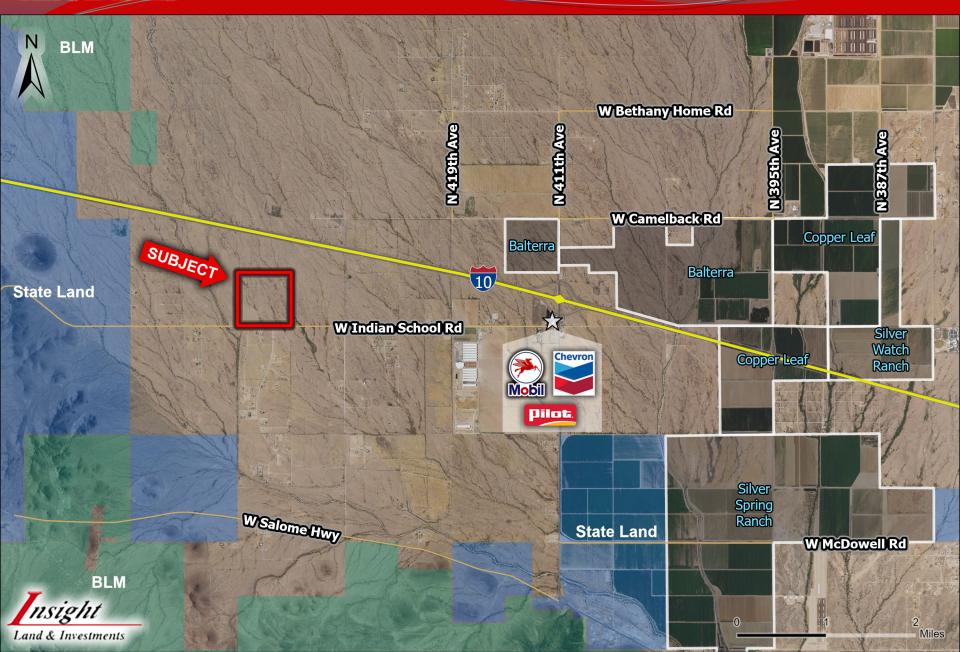

# **Residential Land Available**

Maricopa County, AZ

- Location: NEC of 431st Ave & Indian School Rd in Maricopa County, AZ.
- APN: 506-33-027
- **Zoning**: RU-43
- ☐ *Size*: +/- 160 Acres
- ☐ **Price**: Submit
- mile paved frontage along Indian School. Interchange at 411<sup>th</sup> Avenue provides easy access to I-10. Excellent investment in the path of growth.