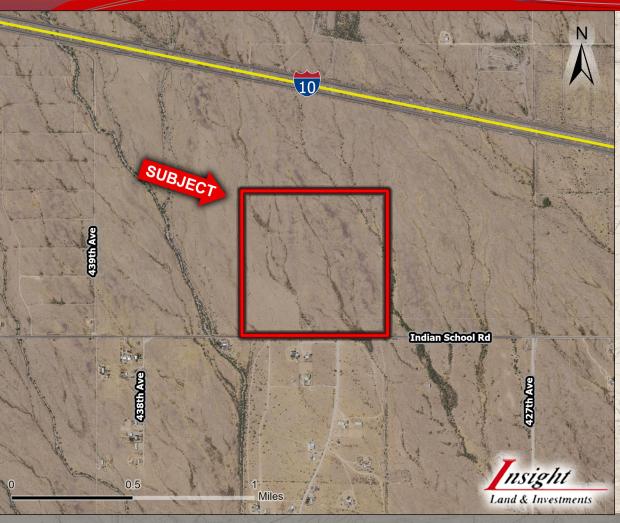

# **Residential Land Available**

Maricopa County, AZ

- Location: NEC of 431st Ave & Indian School Rd in Maricopa County, AZ.
- APN: 506-33-027
- **Zoning**: RU-43
- ☐ *Size*: +/- 160 Acres
- ☐ **Price**: Submit
- mile paved frontage along Indian School. Interchange at 411<sup>th</sup> Avenue provides easy access to I-10. Excellent investment in the path of growth.

# **Aerial Map**

Land & Investments