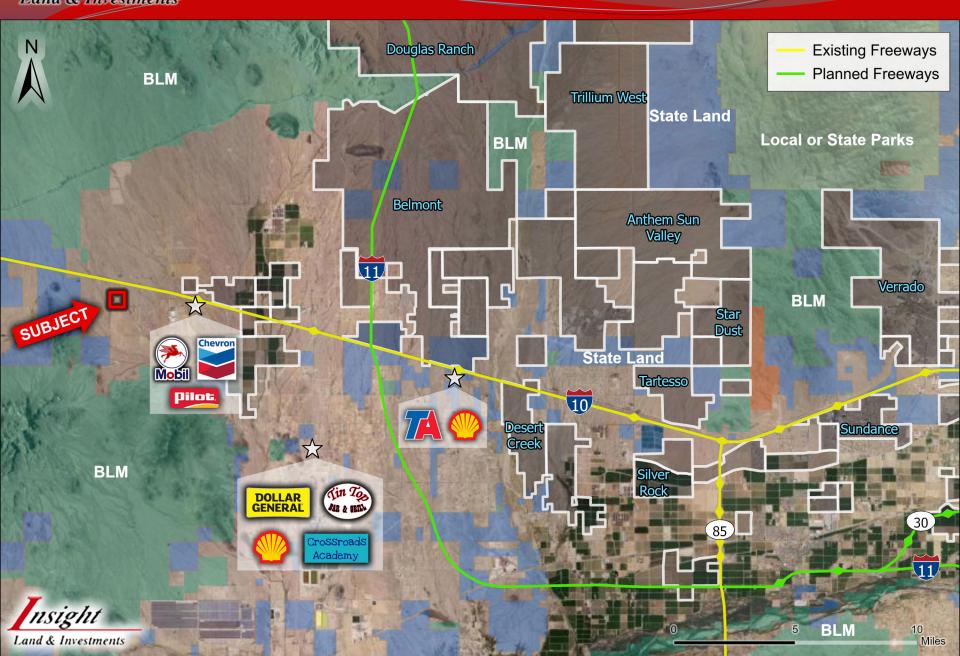

# **Residential Land Available**

Maricopa County, AZ

- Location: NEC of 431st Ave & Indian School Rd in Maricopa County, AZ.
- APN: 506-33-027
- **Zoning**: RU-43
- ☐ *Size*: +/- 160 Acres
- ☐ **Price**: Submit
- mile paved frontage along Indian School. Interchange at 411<sup>th</sup> Avenue provides easy access to I-10. Excellent investment in the path of growth.