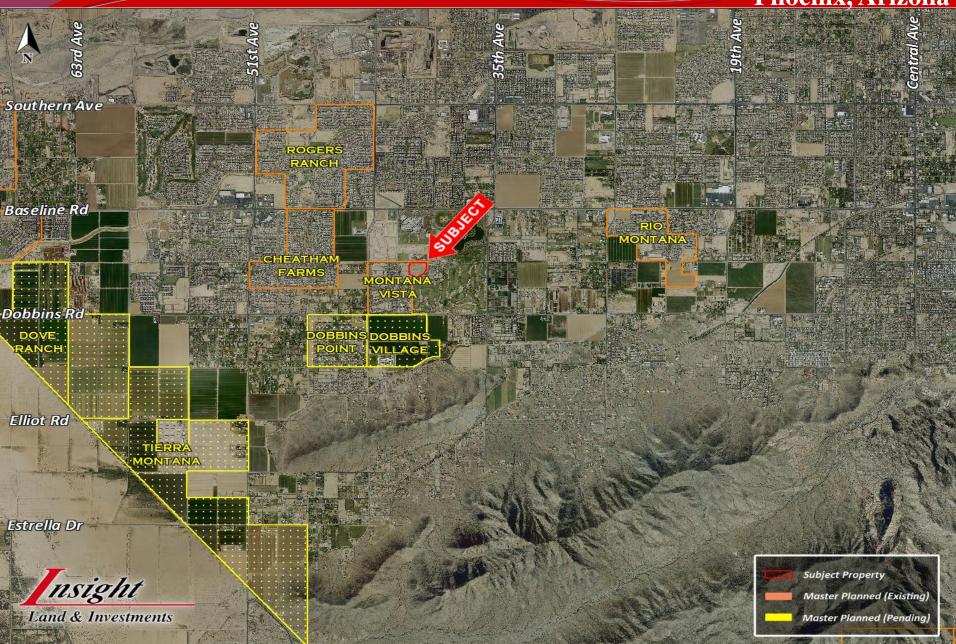

### Phoenix, Arizona

- **Location:** Just west of the SWC of 41st Avenue and South Mountain Avenue
- **Zoning**: R1-8, City of Phoenix
- ☐ Size: 53 single family lots on 11 acres
- ☐ *Terms*: Cash
- ☐ <u>Utilities:</u> All to site
- ☐ *Price*: \$30,000 per lot
- □ Comments:
- Great In-fill site in the Laveen sub-market of Phoenix.
- Final Plat approval for the 53 lots is expected in first quarter of 2015.
- Great amenities in the immediate area including Cesar Chavez Park and Aguila
  Golf Course