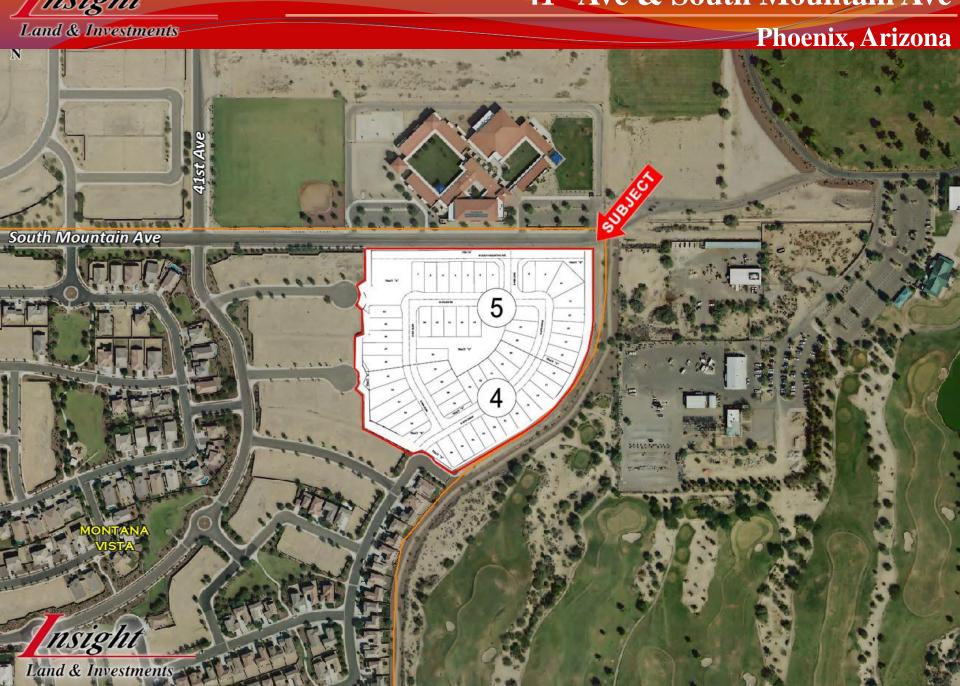

### Phoenix, Arizona

- **Location:** Just west of the SWC of 41st Avenue and South Mountain Avenue
- **Zoning**: R1-8, City of Phoenix
- ☐ Size: 53 single family lots on 11 acres
- ☐ *Terms*: Cash
- ☐ <u>Utilities:</u> All to site
- ☐ *Price*: \$30,000 per lot
- □ Comments:
- Great In-fill site in the Laveen sub-market of Phoenix.
- Final Plat approval for the 53 lots is expected in first quarter of 2015.
- Great amenities in the immediate area including Cesar Chavez Park and Aguila
  Golf Course