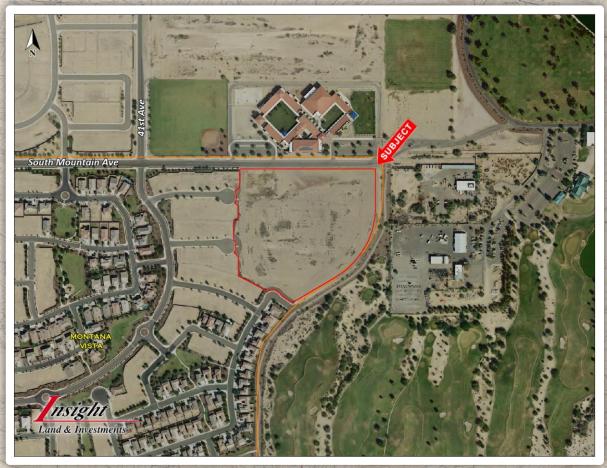

### Phoenix, Arizona

- **Location:** Just west of the SWC of 41st Avenue and South Mountain Avenue
- **Zoning**: R1-8, City of Phoenix
- ☐ Size: 53 single family lots on 11 acres
- ☐ *Terms*: Cash
- ☐ <u>Utilities:</u> All to site
- ☐ *Price*: \$30,000 per lot
- □ Comments:
- Great In-fill site in the Laveen sub-market of Phoenix.
- Final Plat approval for the 53 lots is expected in first quarter of 2015.
- Great amenities in the immediate area including Cesar Chavez Park and Aguila
  Golf Course