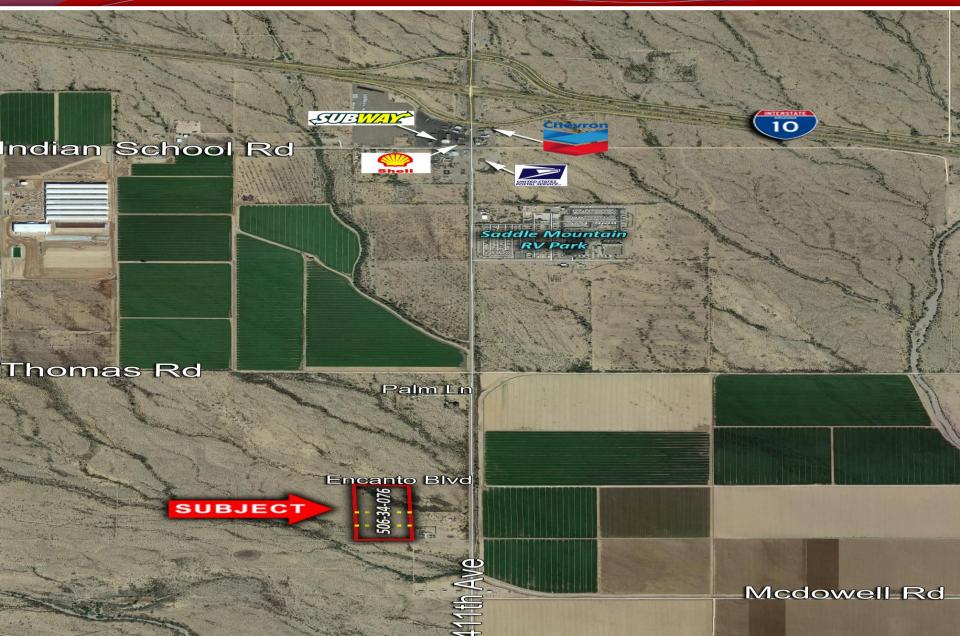

#### 411<sup>th</sup> Ave. and Encanto Blvd. 20 acres Tonopah, Arizona

## SUBJECT