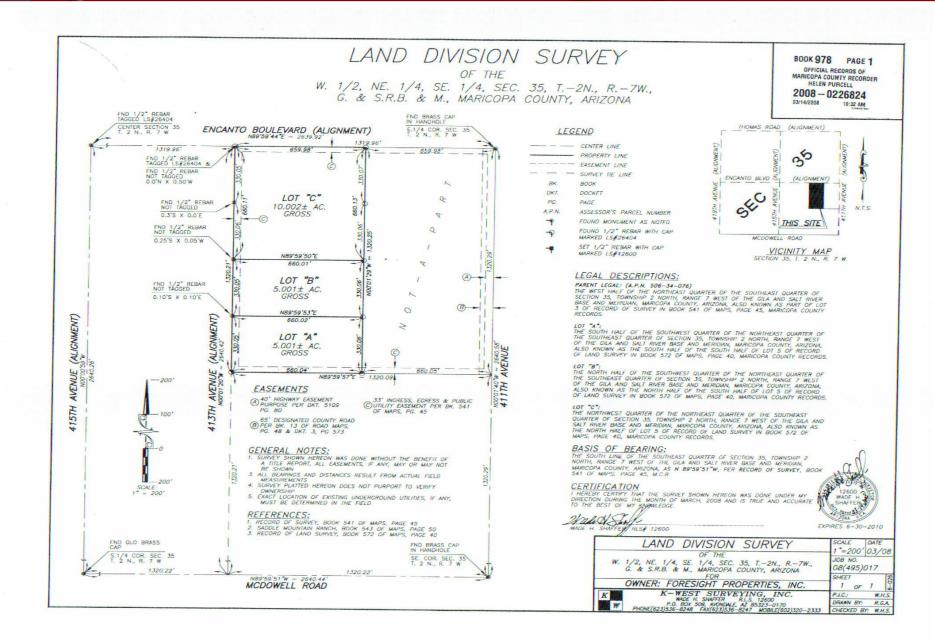

LAND | TONOPAH, AZ

Insight Land & Investments 7400 E McDonald Dr, Ste 121 Scottsdale, Arizona 85250 602.385.1535 www.insightland.com

All information furnished regarding property for sale, rental or financing is from sources deemed reliable, but no warranty or representation is made to the accuracy thereof and same is subject to errors, omissions, change of price, rental or other conditions prior to sale, lease or financing or withdrawal without notice. No liability of any kind is to be imposed on the broker herein. Listing agents also hold ownership interest. Sharon Contorno Cell (602) 620-6626 scontorno@insightland.com



Land & Investments

### 411<sup>th</sup> Ave. and Encanto Blvd. 20 Acres Tonopah, Arizona





#### 411<sup>th</sup> Ave. and Encanto Blvd. 20 acres Tonopah, Arizona





#### 411<sup>th</sup> Ave. and Encanto Blvd. 20 Acres Tonopah, Arizona

# Encanto Blvd

506-34-076

## SUBJECT