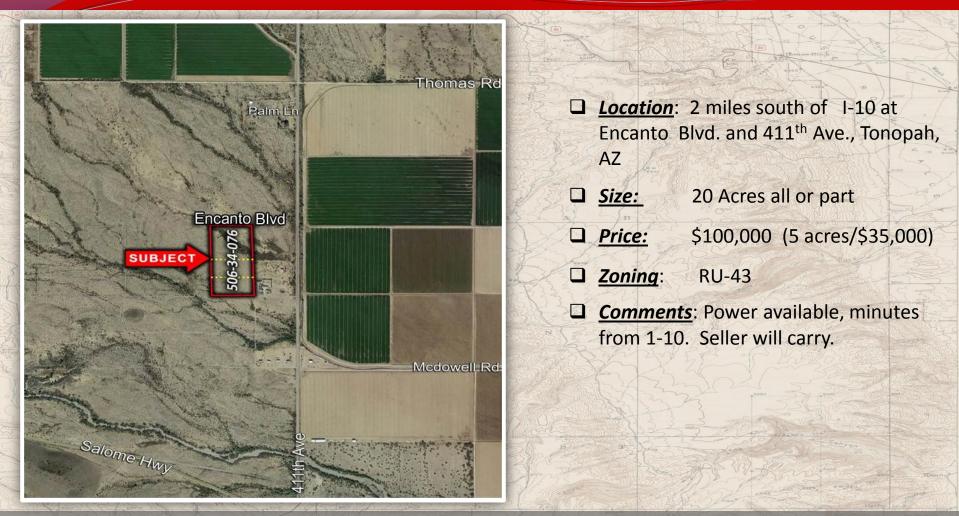

#### 411<sup>TH</sup> AVE. AND ENCANTO BLVD. 20 ACRES TONOPAH, ARIZONA

### 411<sup>th</sup> Ave. and Encanto Blvd. 20 Acres Tonopah, Arizona

# Encanto Blvd

506-34-076

## SUBJECT