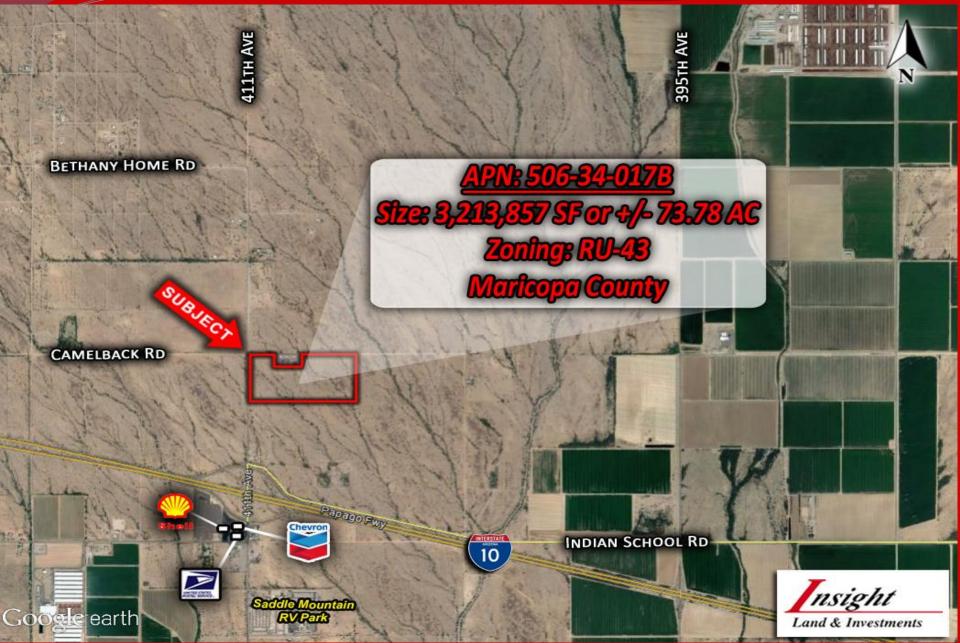

#### Tonopah, Arizona

#### Tonopah, AZ

Insight Land & Investments 7400 E McDonald Dr, Ste 121 Scottsdale, Arizona 85250 602.385.1515 www.insightland.com All information furnished regarding property for sale, rental or financing is from sources deemed reliable, but no warranty or representation is made to the accuracy thereof and same is subject to errors, omissions, change of price, rental or other conditions prior to sale, lease or financing or withdrawal without notice. No liability of any kind is to be imposed on the broker herein.