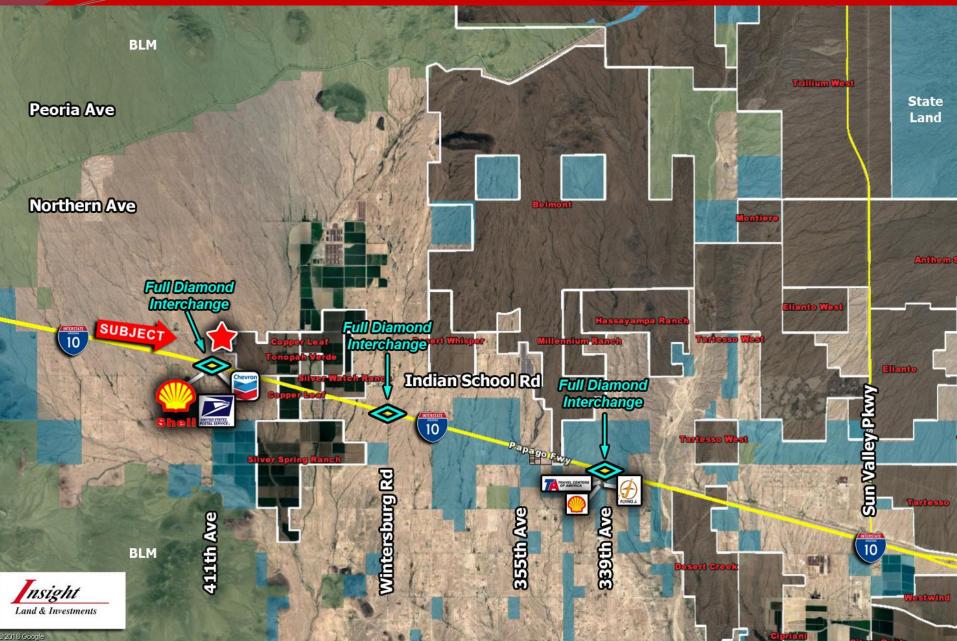

#### Tonopah, Arizona

#### Tonopah, AZ

Insight Land & Investments 7400 E McDonald Dr, Ste 121 Scottsdale, Arizona 85250 602.385.1515 www.insightland.com All information furnished regarding property for sale, rental or financing is from sources deemed reliable, but no warranty or representation is made to the accuracy thereof and same is subject to errors, omissions, change of price, rental or other conditions prior to sale, lease or financing or withdrawal without notice. No liability of any kind is to be imposed on the broker herein.