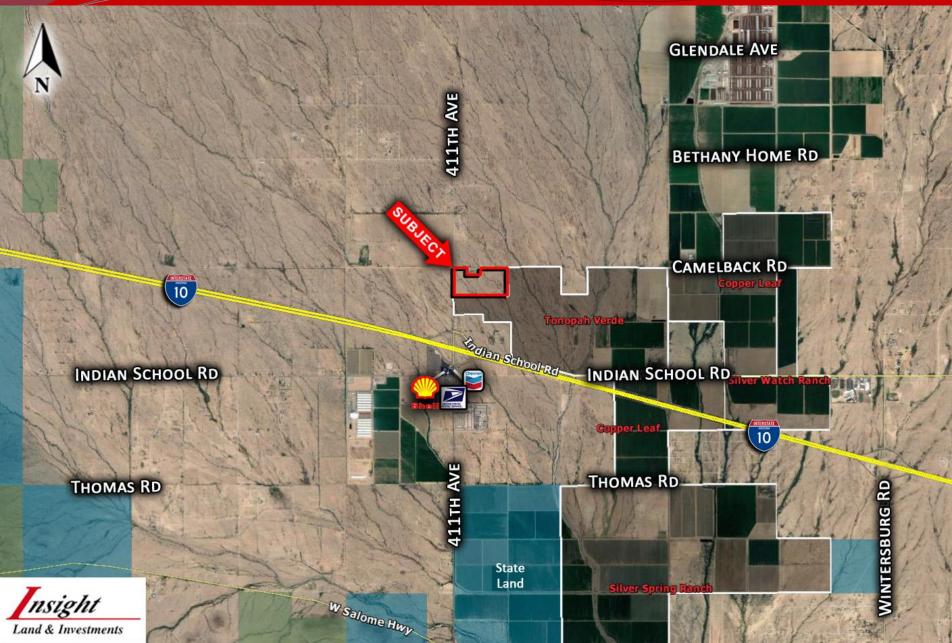

#### Tonopah, Arizona

#### Tonopah, AZ

Insight Land & Investments 7400 E McDonald Dr, Ste 121 Scottsdale, Arizona 85250 602.385.1515 www.insightland.com All information furnished regarding property for sale, rental or financing is from sources deemed reliable, but no warranty or representation is made to the accuracy thereof and same is subject to errors, omissions, change of price, rental or other conditions prior to sale, lease or financing or withdrawal without notice. No liability of any kind is to be imposed on the broker herein.