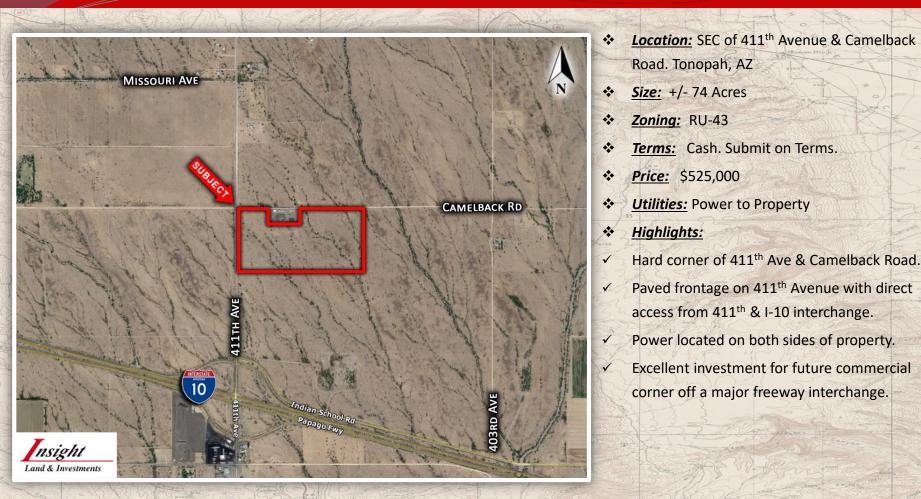

#### Tonopah, Arizona

#### Tonopah, AZ

Insight Land & Investments 7400 E McDonald Dr, Ste 121 Scottsdale, Arizona 85250 602.385.1515 www.insightland.com All information furnished regarding property for sale, rental or financing is from sources deemed reliable, but no warranty or representation is made to the accuracy thereof and same is subject to errors, omissions, change of price, rental or other conditions prior to sale, lease or financing or withdrawal without notice. No liability of any kind is to be imposed on the broker herein.