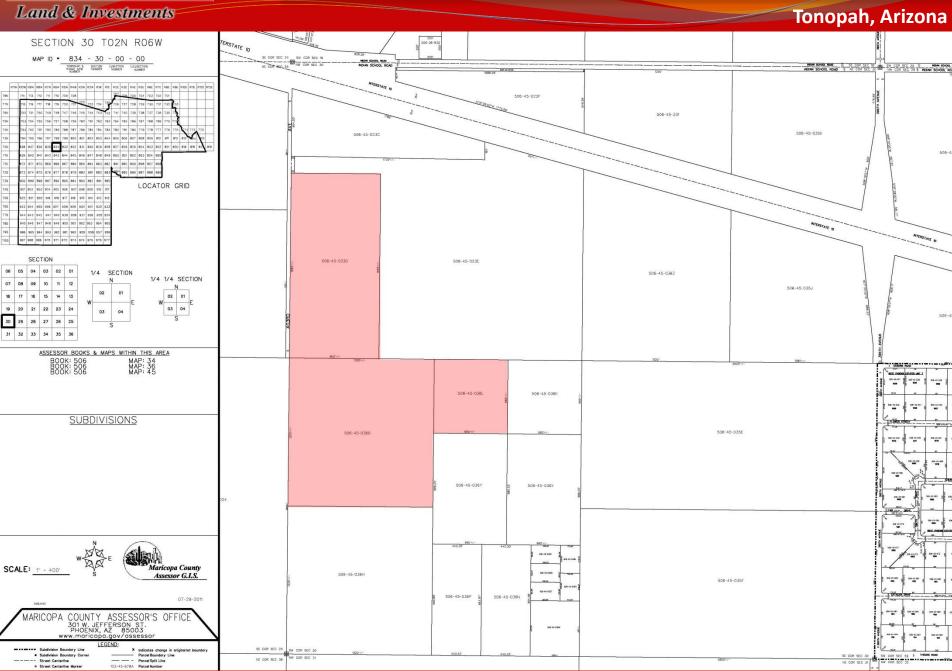

Tonopah, Arizona

Papago Fw Indian School Rd W/Indian School Rd **Copper Leaf** Osborn-Rd Earll-Dr

<u>Location</u>: 403<sup>rd</sup> Avenue & Interstate-10 in Tonopah, AZ

APN(s): 506-45-023D,036G,036L

Zoning: RU-43

Size: +/- 80.57 Acres, (3,509,716 SF)

Price: \$1,200,000 or \$15,000/acre

**Terms:** Seller may carry

**Utilities: Power at 403rd Avenue & I-10** 