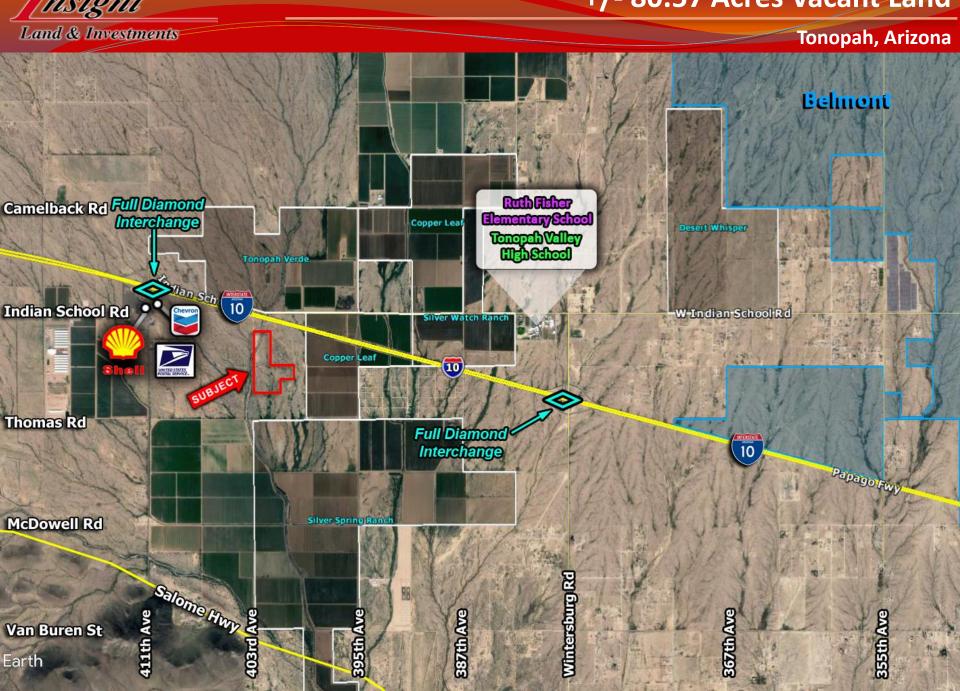

Tonopah, Arizona

Papago Fw Indian School Rd W/Indian School Rd **Copper Leaf** Osborn-Rd Earll-Dr

<u>Location</u>: 403<sup>rd</sup> Avenue & Interstate-10 in Tonopah, AZ

APN(s): 506-45-023D,036G,036L

Zoning: RU-43

Size: +/- 80.57 Acres, (3,509,716 SF)

Price: \$1,200,000 or \$15,000/acre

**Terms:** Seller may carry

**Utilities: Power at 403rd Avenue & I-10** 

#### Comments:

- Just off major interchange 411<sup>th</sup>
  Avenue, which has the highest
  density of commercial users in
  Tonopah.
- Excellent speculative investment with close proximity to the Interstate-10.
- Minutes from Bill Gates's 20,000 acre master planed community- Belmont.
- Power located just 250 yards away.