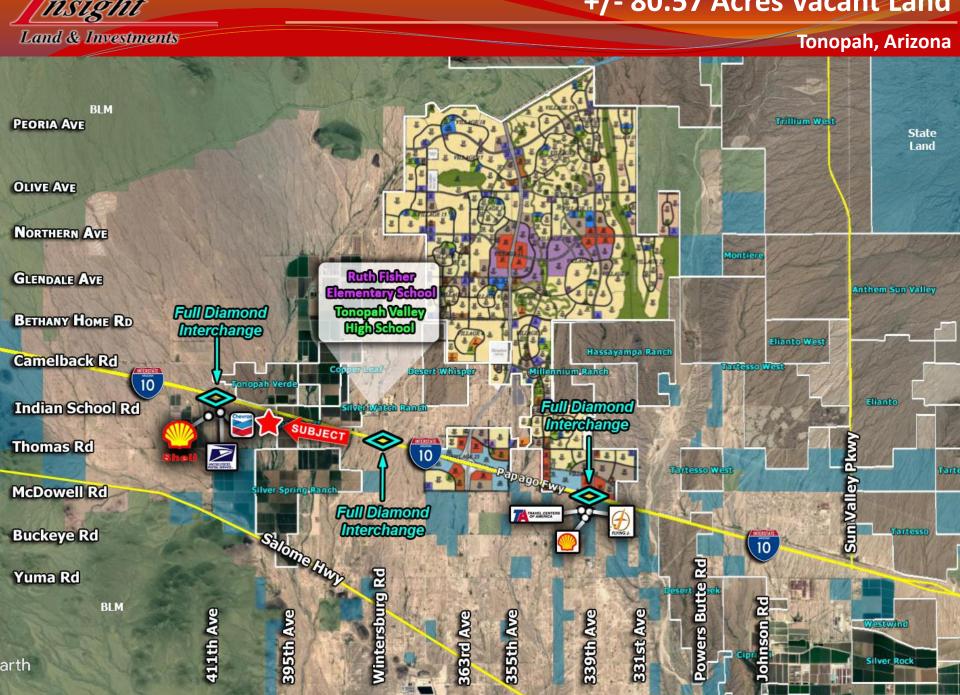

Tonopah, Arizona

Papago Fw Indian School Rd W/Indian School Rd **Copper Leaf** Osborn-Rd Earll-Dr

<u>Location</u>: 403<sup>rd</sup> Avenue & Interstate-10 in Tonopah, AZ

APN(s): 506-45-023D,036G,036L

Zoning: RU-43

Size: +/- 80.57 Acres, (3,509,716 SF)

Price: \$1,200,000 or \$15,000/acre

**Terms:** Seller may carry

**Utilities: Power at 403rd Avenue & I-10** 

#### Comments:

- Just off major interchange 411<sup>th</sup>
  Avenue, which has the highest
  density of commercial users in
  Tonopah.
- Excellent speculative investment with close proximity to the Interstate-10.
- Minutes from Bill Gates's 20,000 acre master planed community- Belmont.
- Power located just 250 yards away.