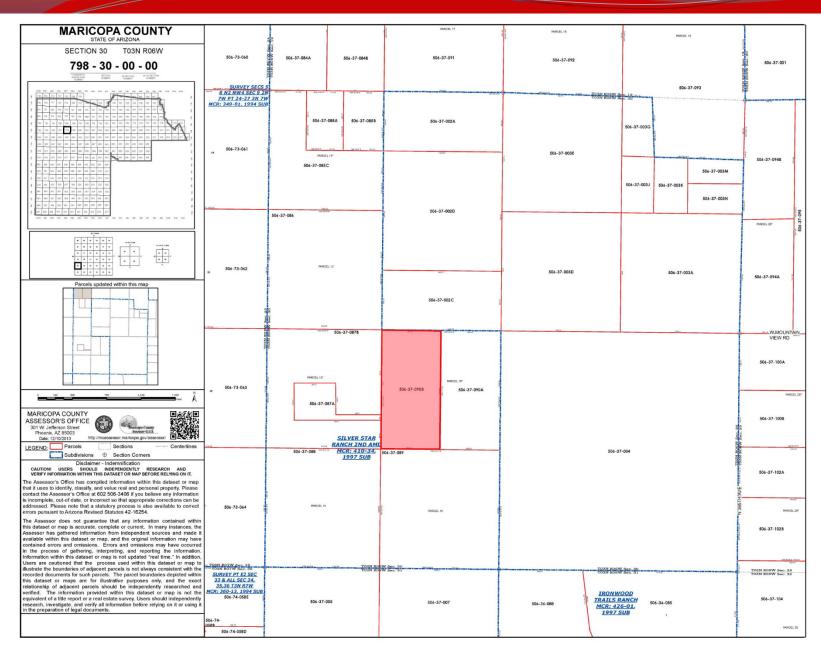

## **Residential Land**

Land & Investments Tonopah, AZ

- Location: 401st Ave & Mountain View Rd
- > <u>APN:</u> 506-37-090B
- Size: 20 Acres
- Zoning: RU-190
- Price: \$110,000 (\$5,500/acre)
- **Comments:**
- ✓ Excellent speculative investment or 1031 exchange.
- ✓ Cheap price per acre with huge upside potential
- ✓ Seller financing available with 20% down, 10% interest, 7-10 year balloon.