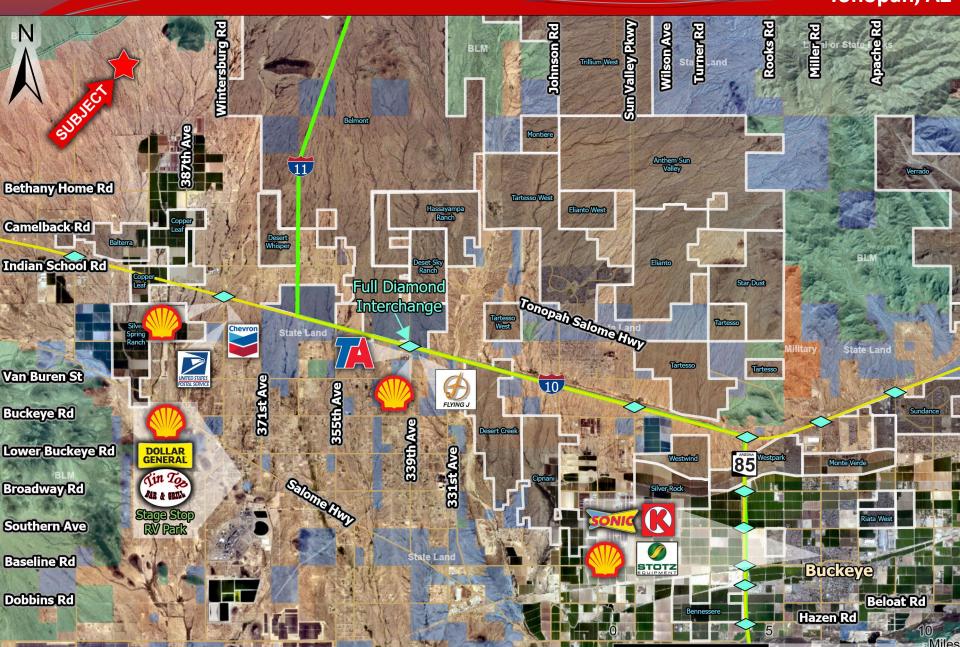

## **Residential Land**

Land & Investments Tonopah, AZ

- Location: 401st Ave & Mountain View Rd
- > <u>APN:</u> 506-37-090B
- Size: 20 Acres
- Zoning: RU-190
- Price: \$110,000 (\$5,500/acre)
- **Comments:**
- ✓ Excellent speculative investment or 1031 exchange.
- ✓ Cheap price per acre with huge upside potential
- ✓ Seller financing available with 20% down, 10% interest, 7-10 year balloon.