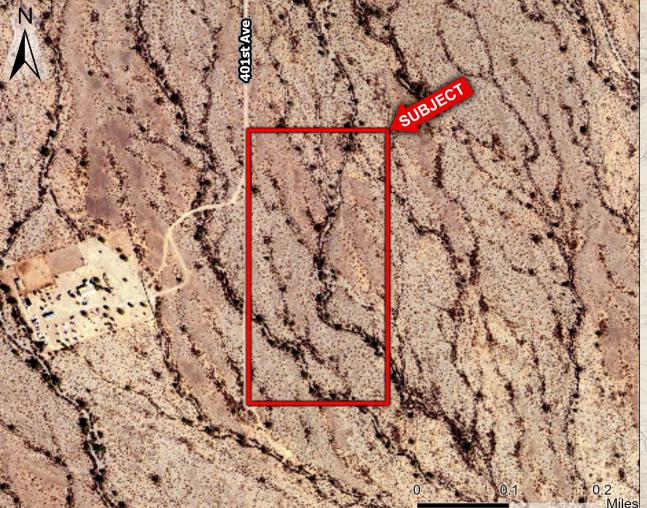

## **Residential Land**

Land & Investments Tonopah, AZ

- Location: 401st Ave & Mountain View Rd
- > <u>APN:</u> 506-37-090B
- Size: 20 Acres
- Zoning: RU-190
- Price: \$110,000 (\$5,500/acre)
- **Comments:**
- ✓ Excellent speculative investment or 1031 exchange.
- ✓ Cheap price per acre with huge upside potential
- ✓ Seller financing available with 20% down, 10% interest, 7-10 year balloon.