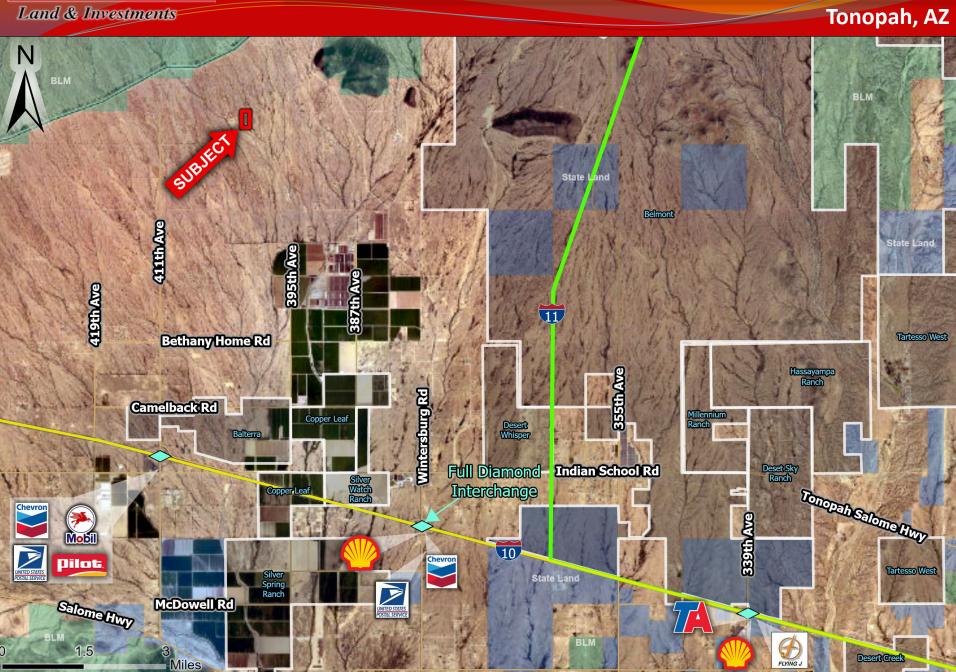

## **Residential Land**

Land & Investments Tonopah, AZ

- Location: 401st Ave & Mountain View Rd
- > <u>APN:</u> 506-37-090B
- Size: 20 Acres
- Zoning: RU-190
- Price: \$110,000 (\$5,500/acre)
- **Comments:**
- ✓ Excellent speculative investment or 1031 exchange.
- ✓ Cheap price per acre with huge upside potential
- ✓ Seller financing available with 20% down, 10% interest, 7-10 year balloon.