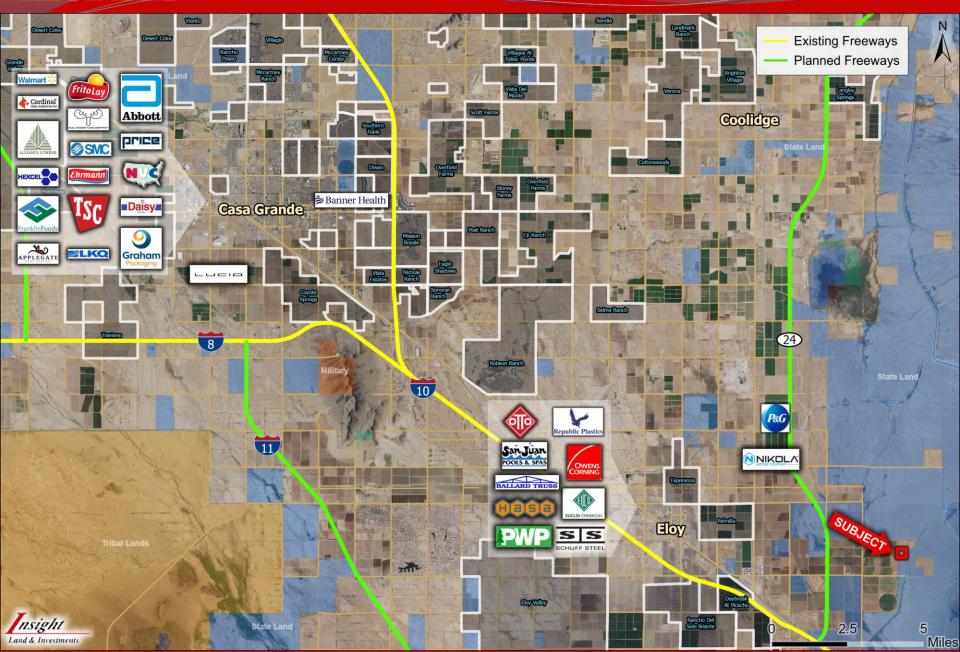

## 40 Acres - Available Land

**Pinal County, AZ** 

Milligan Rd **Citrus Heights Dr** 0.5 nsight Land & Investments

- Location: N of NEC Milligan Rd & Citrus Heights Dr., Pinal County, AZ
- APN: 400-21-004
- Zoning: GR General Rural (Pinal County)
- Size: 40 Acres
- Price: \$130,000 or \$3,250/ac
- Comments: Excellent investment located N of NEC Milligan Rd & Citrus Heights Dr. Nikola and Proctor & Gamble facilities are 2 miles northwest of the site. Property lies just east of the proposed North-South Freeway Corridor. City of Eloy is just over 5 miles to the east. Seller will consider terms (25% down, 9% interest, 3 year balloon, quarterly payments).

# **Aerial Map**

Land & Investments