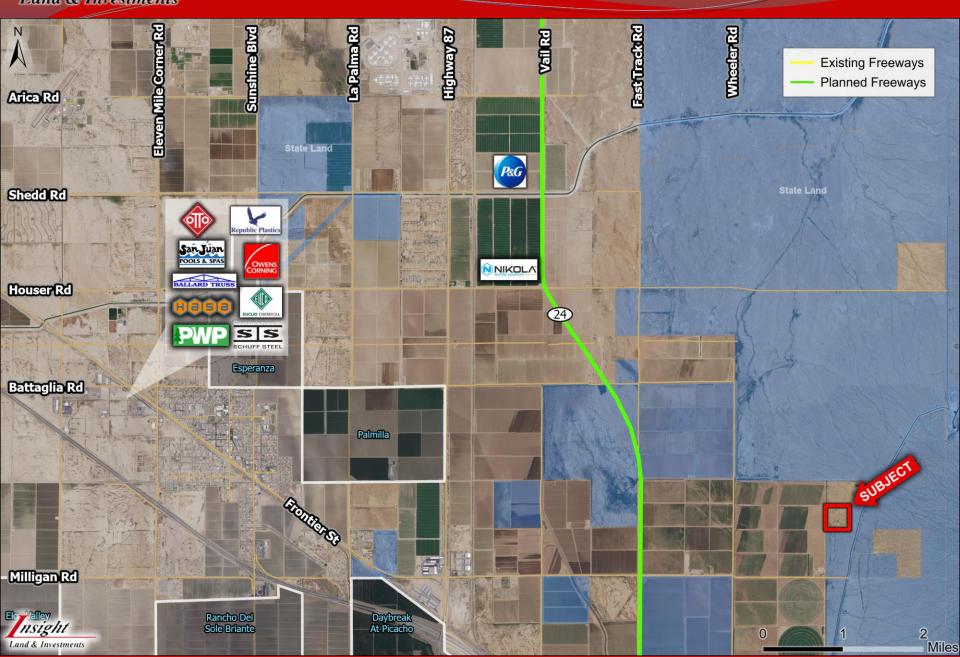

## 40 Acres - Available Land

**Pinal County, AZ** 

Milligan Rd **Citrus Heights Dr** 0.5 nsight Land & Investments

- Location: N of NEC Milligan Rd & Citrus Heights Dr., Pinal County, AZ
- APN: 400-21-004
- Zoning: GR General Rural (Pinal County)
- Size: 40 Acres
- Price: \$130,000 or \$3,250/ac
- Comments: Excellent investment located N of NEC Milligan Rd & Citrus Heights Dr. Nikola and Proctor & Gamble facilities are 2 miles northwest of the site. Property lies just east of the proposed North-South Freeway Corridor. City of Eloy is just over 5 miles to the east. Seller will consider terms (25% down, 9% interest, 3 year balloon, quarterly payments).

# **Aerial Map**

Land & Investments