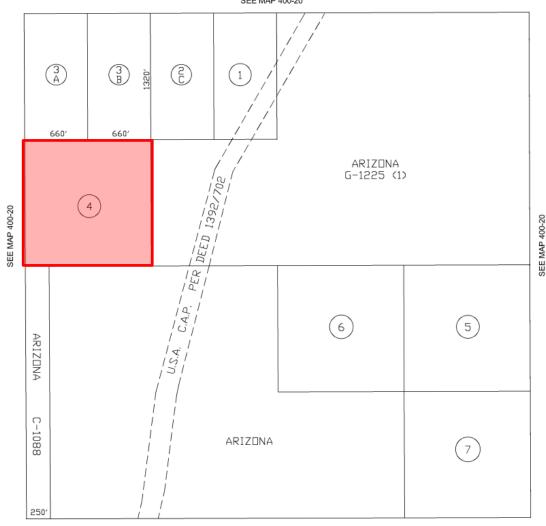

## 40 Acres - Available Land

**Pinal County, AZ** 

Milligan Rd **Citrus Heights Dr** 0.5 nsight Land & Investments

- Location: N of NEC Milligan Rd & Citrus Heights Dr., Pinal County, AZ
- APN: 400-21-004
- Zoning: GR General Rural (Pinal County)
- Size: 40 Acres
- Price: \$130,000 or \$3,250/ac
- Comments: Excellent investment located N of NEC Milligan Rd & Citrus Heights Dr. Nikola and Proctor & Gamble facilities are 2 miles northwest of the site. Property lies just east of the proposed North-South Freeway Corridor. City of Eloy is just over 5 miles to the east. Seller will consider terms (25% down, 9% interest, 3 year balloon, quarterly payments).

#### SEC. 8 TN.8S RG.9E

THIS MAP IS FOR VALUATION PURPOSES ONLY, THIS OFFICE WILL NOT ASSUME LIABILITY FOR REPRESENTATION, MEASUREMENTS OR ACREAGE. SURVEYS & SUBDIVISION PLATS ARE ON FILE WITH THE PINAL COUNTY RECORDERS OFFICE.