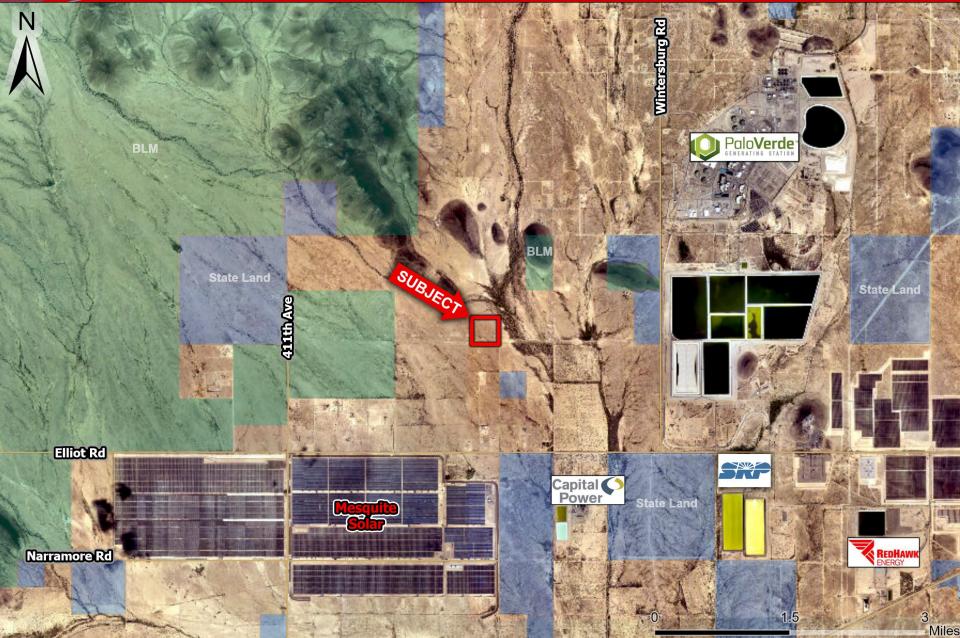

## **Residential Land**

Land & Investments Tonopah, AZ

- Location: 396th Dr. & Dobbins Rd
- APN: 401-47-022
- Size: 40 Acres
- Zoning: RU-190
- > <u>Price:</u> \$160,000 (\$4,000/acre)
- Comments:
- ✓ Cheap price per acre with huge upside potential.
- ✓ Excellent 1031 exchange or speculative investment.
- ✓ Seller financing available with 20% down, 10% interest, 7-10 year balloon.