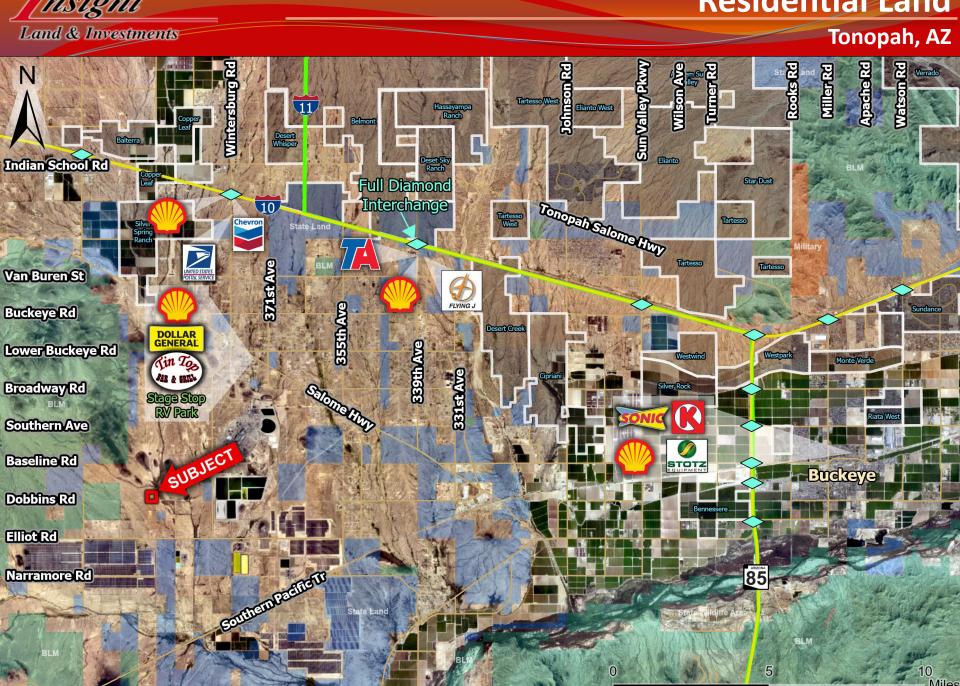

## **Residential Land**

Land & Investments Tonopah, AZ

- Location: 396th Dr. & Dobbins Rd
- APN: 401-47-022
- Size: 40 Acres
- Zoning: RU-190
- > <u>Price:</u> \$160,000 (\$4,000/acre)
- Comments:
- ✓ Cheap price per acre with huge upside potential.
- ✓ Excellent 1031 exchange or speculative investment.
- ✓ Seller financing available with 20% down, 10% interest, 7-10 year balloon.