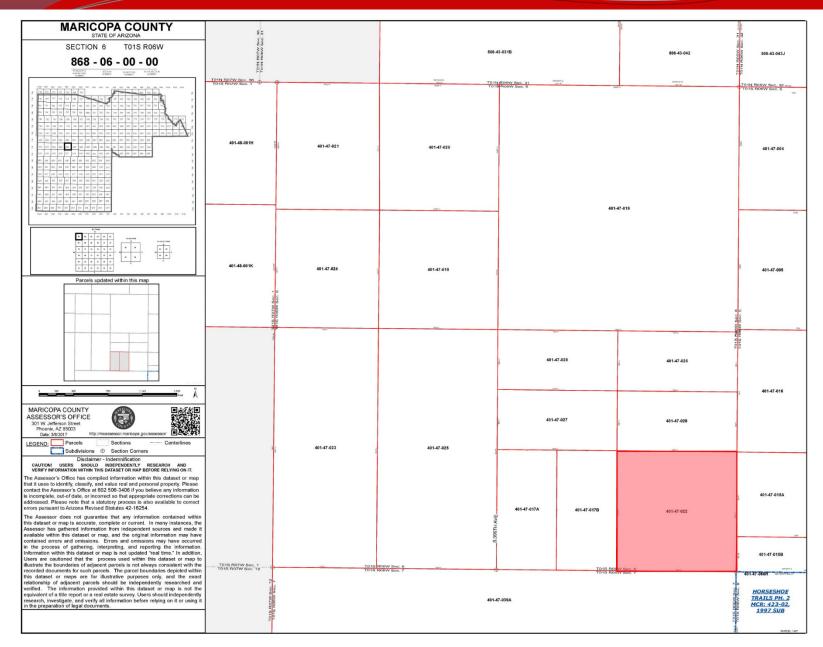

## **Residential Land**

Land & Investments Tonopah, AZ

- Location: 396th Dr. & Dobbins Rd
- APN: 401-47-022
- Size: 40 Acres
- Zoning: RU-190
- > <u>Price:</u> \$160,000 (\$4,000/acre)
- Comments:
- ✓ Cheap price per acre with huge upside potential.
- ✓ Excellent 1031 exchange or speculative investment.
- ✓ Seller financing available with 20% down, 10% interest, 7-10 year balloon.