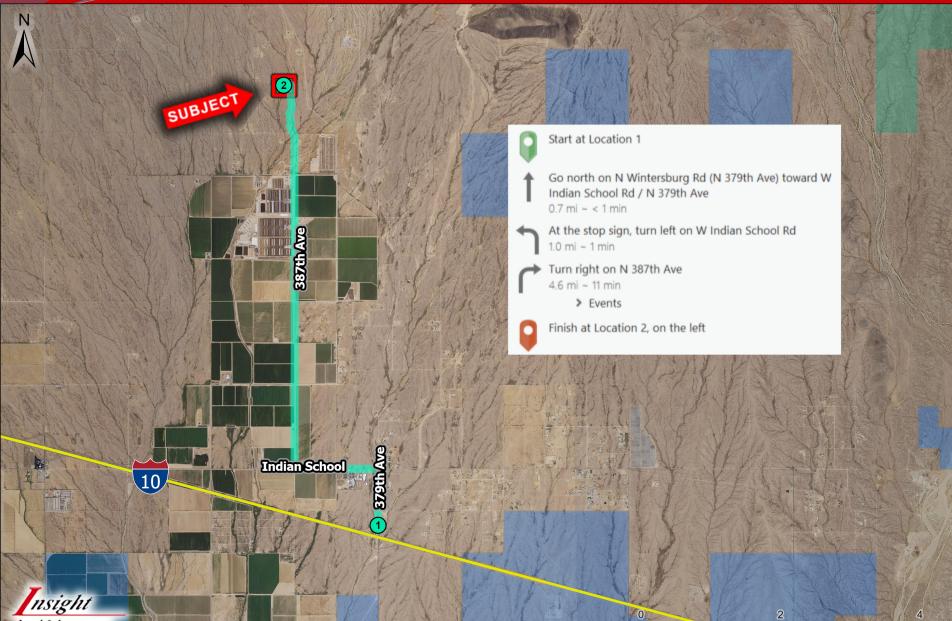

#### Tonopah, AZ

- Location: Property is North of the Northwest Corner of 387th Ave and Northern Ave, Maricopa County, Arizona.
- APN: 506-37-121
- Size: +/- 36.14 Acres
- Zoning: RU-43
- Price: Submit
- Comments: Property is just off pavement to the South. Power is in the area, serviced by APS. Excellent investment or 1031 exchange. Seller will consider a terms sale with 20% down payment.