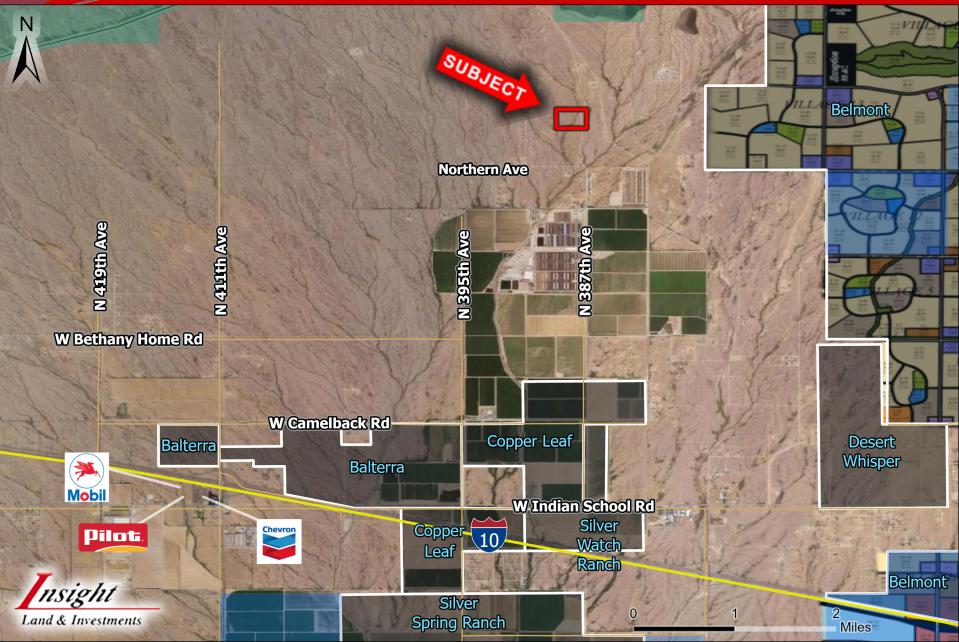

#### Tonopah, AZ

- Location: Property is North of the Northwest Corner of 387th Ave and Northern Ave, Maricopa County, Arizona.
- APN: 506-37-121
- Size: +/- 36.14 Acres
- Zoning: RU-43
- Price: Submit
- Comments: Property is just off pavement to the South. Power is in the area, serviced by APS. Excellent investment or 1031 exchange. Seller will consider a terms sale with 20% down payment.