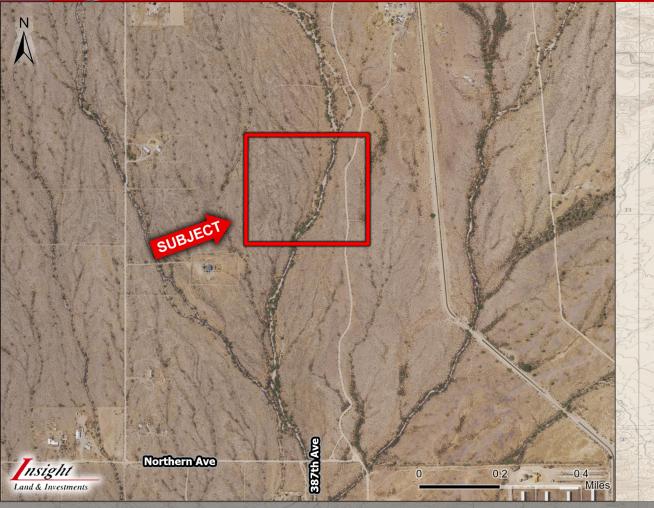

#### Tonopah, AZ

- Location: Property is North of the Northwest Corner of 387th Ave and Northern Ave, Maricopa County, Arizona.
- APN: 506-37-121
- Size: +/- 36.14 Acres
- Zoning: RU-43
- Price: Submit
- Comments: Property is just off pavement to the South. Power is in the area, serviced by APS. Excellent investment or 1031 exchange. Seller will consider a terms sale with 20% down payment.