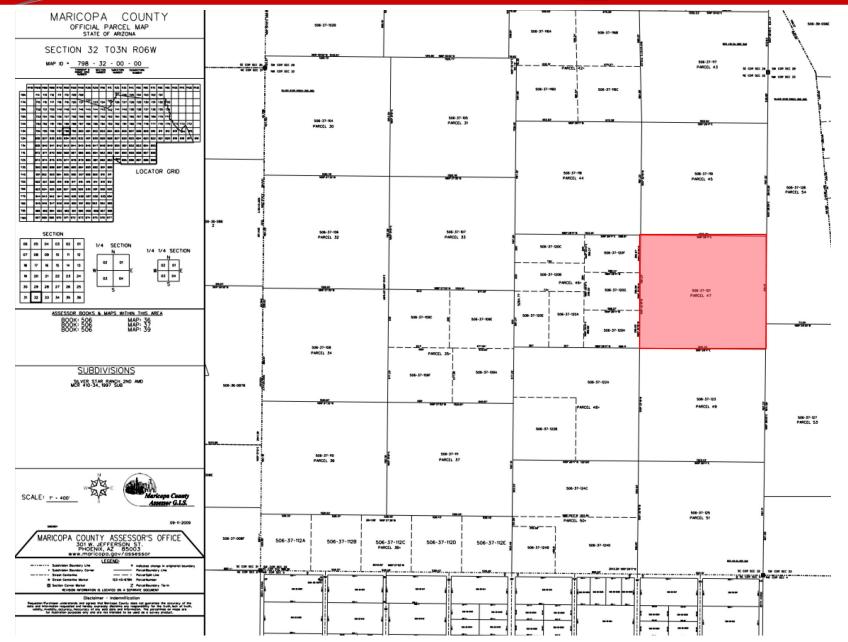

#### Tonopah, AZ

- Location: Property is North of the Northwest Corner of 387th Ave and Northern Ave, Maricopa County, Arizona.
- APN: 506-37-121
- Size: +/- 36.14 Acres
- Zoning: RU-43
- Price: Submit
- Comments: Property is just off pavement to the South. Power is in the area, serviced by APS. Excellent investment or 1031 exchange. Seller will consider a terms sale with 20% down payment.