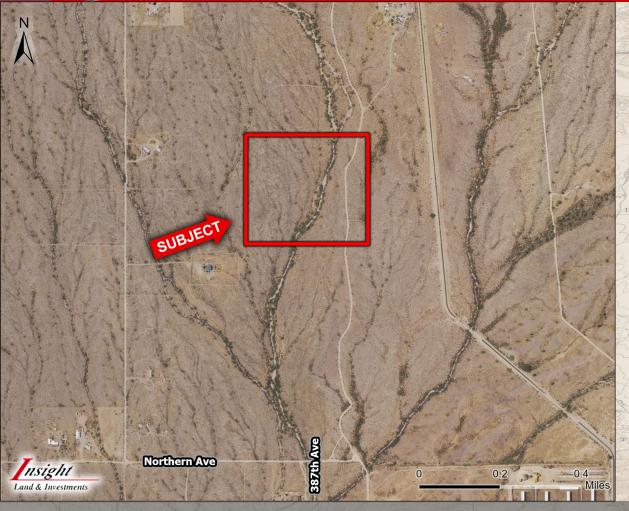

## +/- 36.14 Acres - Vacant Land

Land & Investments

Tonopah, AZ

- Location: Property is North of the Northwest Corner of 387th Ave and Northern Ave, Maricopa County, Arizona.
- > APN: 506-37-121
- > <u>Size:</u> +/- 36.14 Acres
- > Zoning: RU-43
- > Price: Submit
- Comments: Property is just off pavement to the South. Power is in the area, serviced by APS. Excellent investment or 1031 exchange. Seller will consider a terms sale with 20% down payment.