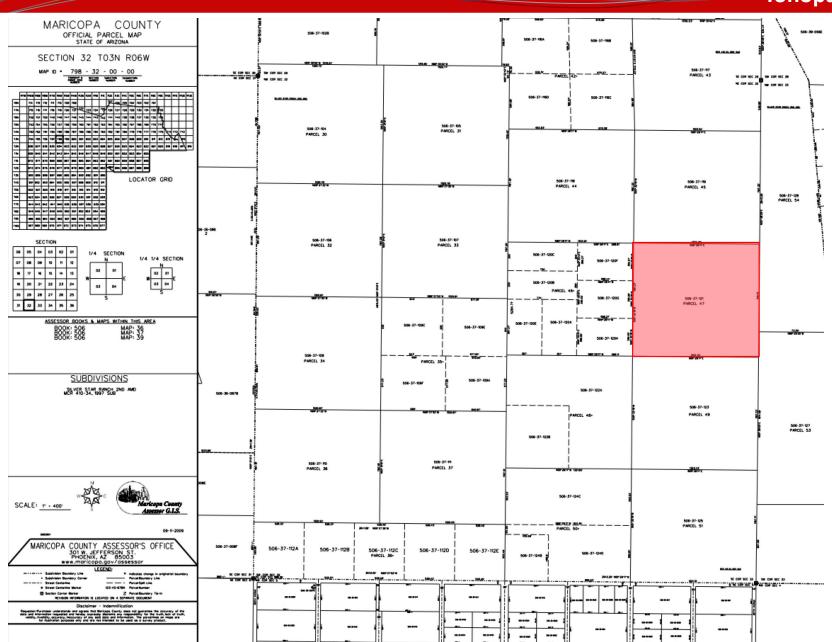

## +/- 36.14 Acres - Vacant Land

Land & Investments

Tonopah, AZ

- Location: Property is North of the Northwest Corner of 387th Ave and Northern Ave, Maricopa County, Arizona.
- > APN: 506-37-121
- > <u>Size:</u> +/- 36.14 Acres
- > Zoning: RU-43
- > Price: Submit
- Comments: Property is just off pavement to the South. Power is in the area, serviced by APS. Excellent investment or 1031 exchange. Seller will consider a terms sale with 20% down payment.