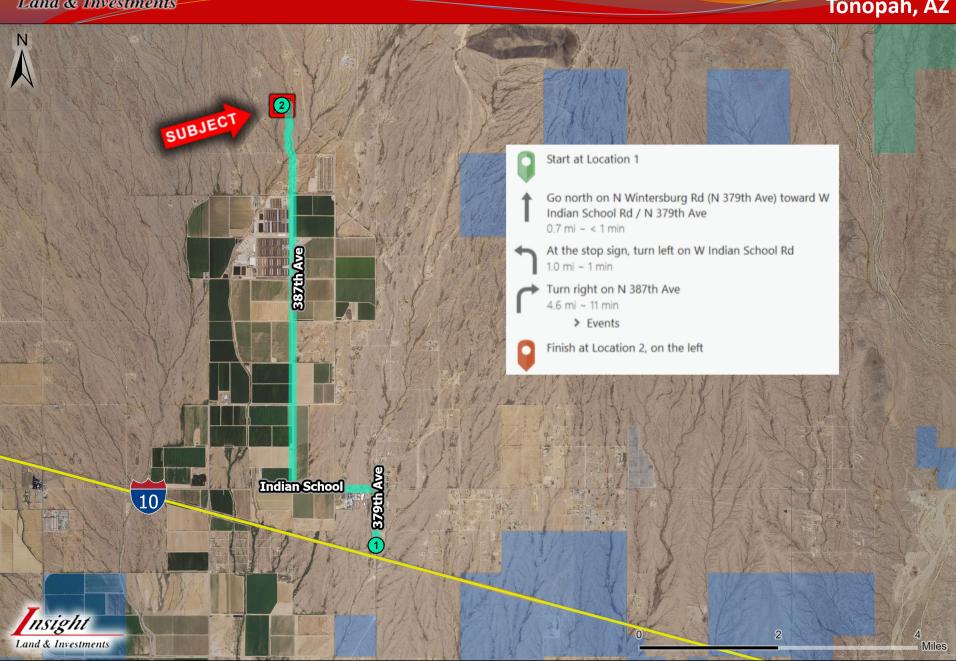

## +/- 36.14 Acres - Vacant Land

Land & Investments

Tonopah, AZ

- Location: Property is North of the Northwest Corner of 387th Ave and Northern Ave, Maricopa County, Arizona.
- > APN: 506-37-121
- > <u>Size:</u> +/- 36.14 Acres
- > Zoning: RU-43
- > Price: Submit
- Comments: Property is just off pavement to the South. Power is in the area, serviced by APS. Excellent investment or 1031 exchange. Seller will consider a terms sale with 20% down payment.