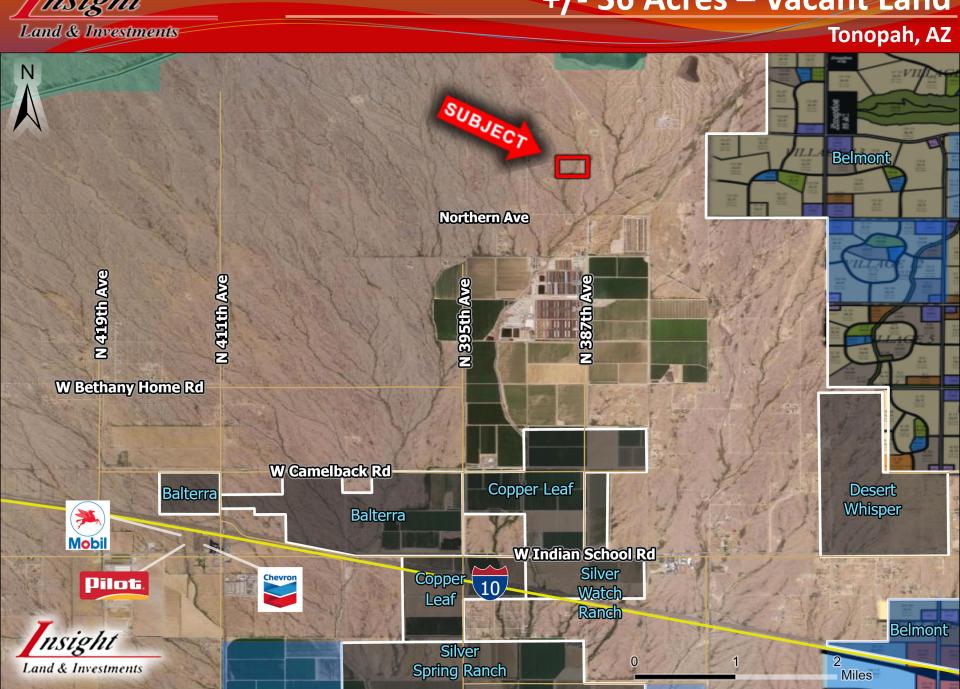

## +/- 36.14 Acres - Vacant Land

Land & Investments

Tonopah, AZ

- Location: Property is North of the Northwest Corner of 387th Ave and Northern Ave, Maricopa County, Arizona.
- > APN: 506-37-121
- > <u>Size:</u> +/- 36.14 Acres
- > Zoning: RU-43
- > Price: Submit
- Comments: Property is just off pavement to the South. Power is in the area, serviced by APS. Excellent investment or 1031 exchange. Seller will consider a terms sale with 20% down payment.

## +/- 36 Acres - Vacant Land

Land & Investments

Tonopah, AZ

Land & Investments

Tonopah, AZ