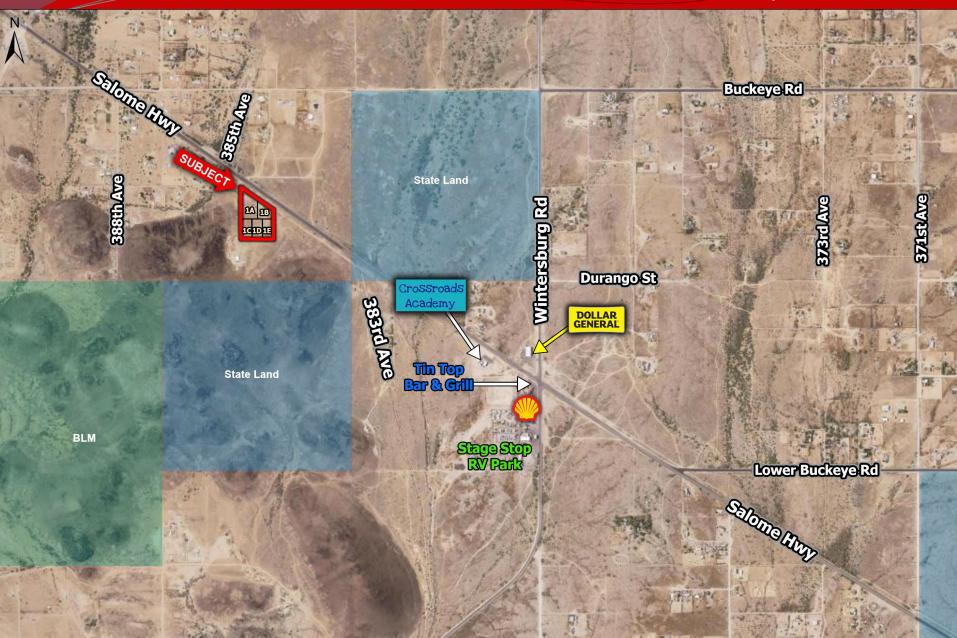

<u>Comments:</u> Great private home sites in their own secluded canyon, yet minutes away from Restaurants, Gas stations, and Dollar store. Power is on 385<sup>th</sup>Ave. Septic needed. Within 10 minutes from three, I-10 Interchanges at 339 Ave., Wintersburg and 411 Ave. Elementary and High School 10 minutes away at Wintersburg and Indian School. Possibility of rezoning Parcels 1A & 1B to commercial in the future.