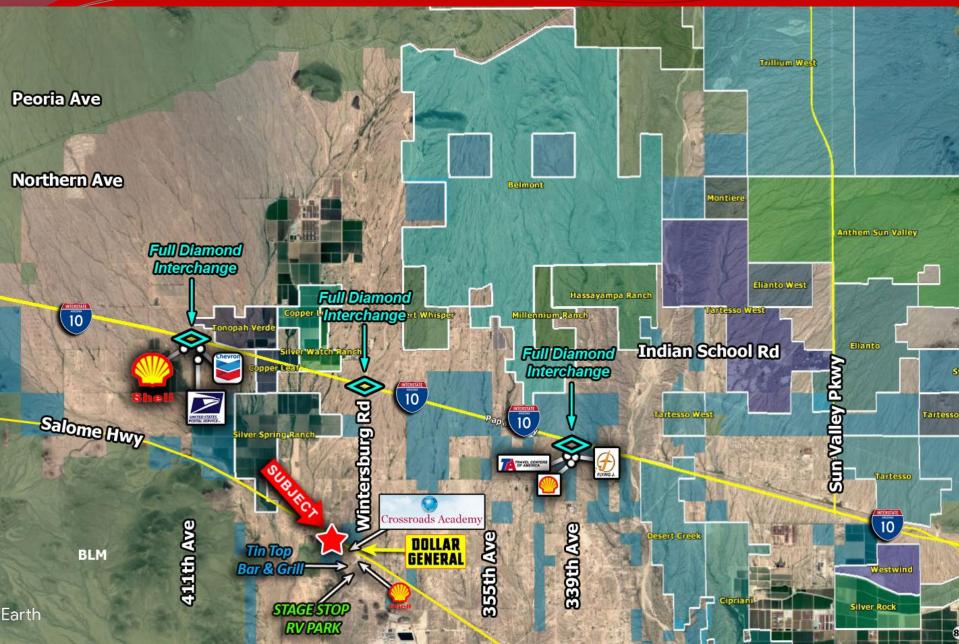

<u>Comments:</u> Great private home sites in their own secluded canyon, yet minutes away from Restaurants, Gas stations, and Dollar store. Power is on 385<sup>th</sup>Ave. Septic needed. Within 10 minutes from three, I-10 Interchanges at 339 Ave., Wintersburg and 411 Ave. Elementary and High School 10 minutes away at Wintersburg and Indian School. Possibility of rezoning Parcels 1A & 1B to commercial in the future.