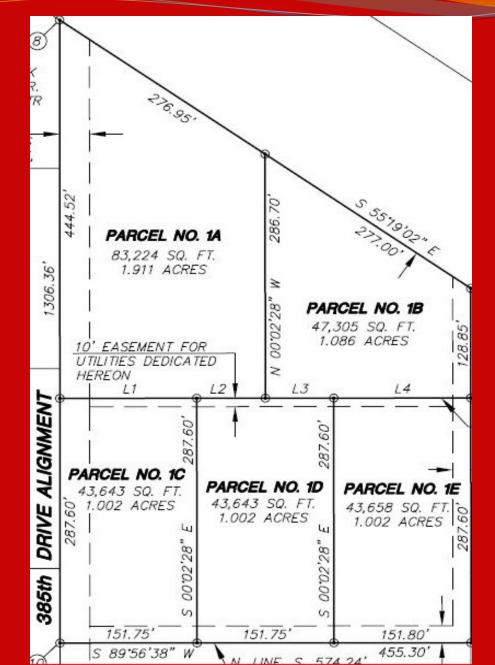

### Tonopah, Arizona 85354

Location: West of 383<sup>rd</sup> Ave and Tonopah Salome Hwy, Tonopah, AZ. Z<u>oning</u>: R-43 Size and Price: <u>APN: 506-44-108G</u> Lot 1A, 1.912 ac. \$59,900 Lot 1B, 1.086 ac. \$49,900 Lot 1B, 1.086 ac. \$49,900 Lot 1C 1.002 ac. \$48,900 Lot 1D 1.002 ac. \$47,900 Lot 1E 1.002 ac. \$46,900