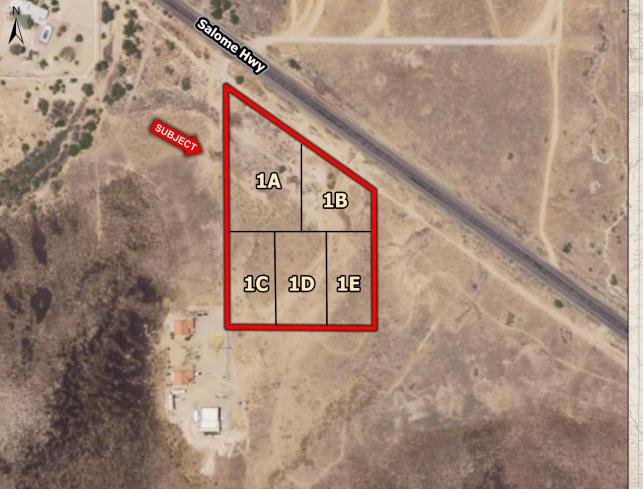

### Tonopah, Arizona 85354

Location: West of 383<sup>rd</sup> Ave and Tonopah Salome Hwy, Tonopah, AZ. Z<u>oning</u>: R-43 Size and Price: <u>APN: 506-44-108G</u> Lot 1A, 1.912 ac. \$59,900 Lot 1B, 1.086 ac. \$49,900 Lot 1B, 1.086 ac. \$49,900 Lot 1C 1.002 ac. \$48,900 Lot 1D 1.002 ac. \$47,900 Lot 1E 1.002 ac. \$46,900

<u>Comments:</u> Great private home sites in their own secluded canyon, yet minutes away from Restaurants, Gas stations, and Dollar store. Power is on 385<sup>th</sup>Ave. Septic needed. Within 10 minutes from three, I-10 Interchanges at 339 Ave., Wintersburg and 411 Ave. Elementary and High School 10 minutes away at Wintersburg and Indian School. Possibility of rezoning Parcels 1A & 1B to commercial in the future.