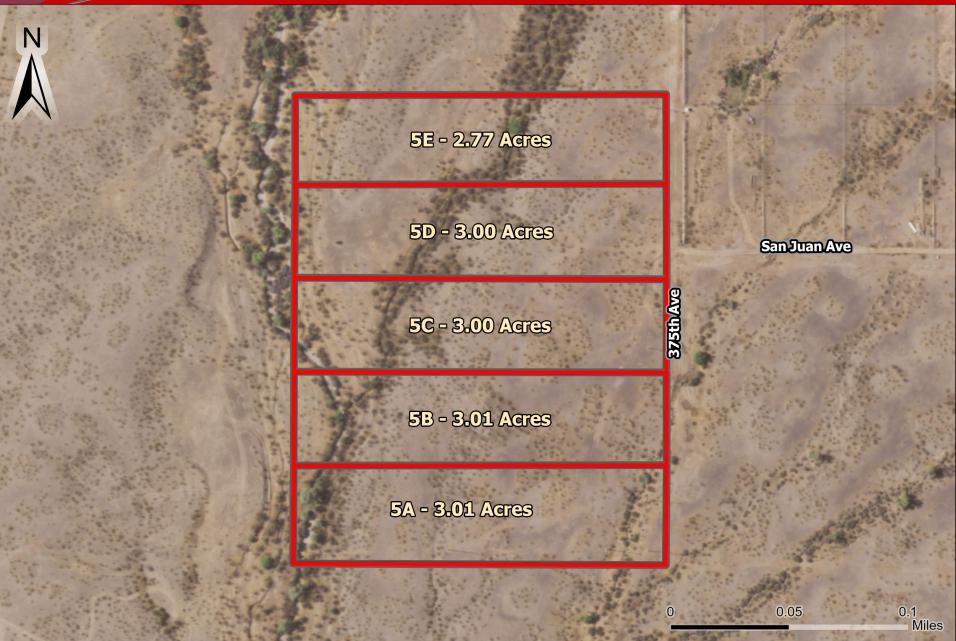

#### Tonopah, Arizona 85354

Location: 375th Ave. and San Juan Ave, Tonopah, AZ 85354

APN(s): 506-39-106 (Parcel 5)

Zoning: RU-43

<u>Size</u>: 15 acres, all or part (five, 3+/- acre parcels)

 Price:
 Lot 5A
 \$64,900
 3.007 acres

 Lot 5B
 \$63,900
 3.006 acres

 Lot 5C
 \$60,000
 3.005 acres

 Lot 5D
 \$63,900
 3.004 acres

 Lot 5E
 \$64,900
 2.771 acres

<u>Utilities</u>: Electric to all properties. Needs well and septic.

<u>Comments</u>: Beautiful views of surrounding mountains and lush desert and nice homes nearby. Less than 25 minutes to Buckeye, AZ with all necessary services available. Also, within 10 minutes to two exits on I-10 and local services (food and gas), as well as elementary and high schools.