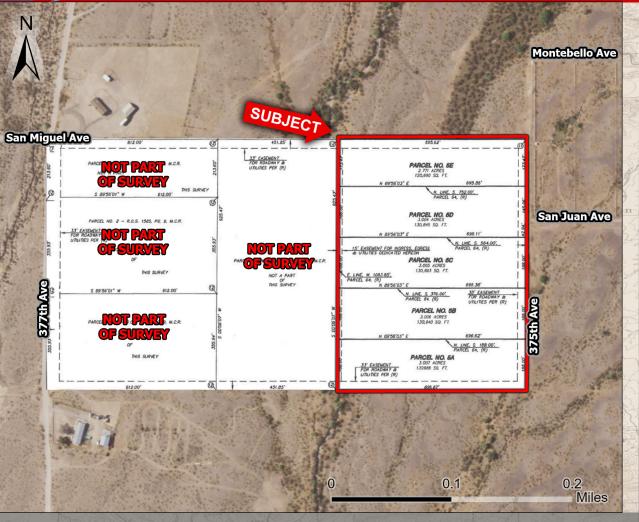

#### Tonopah, Arizona 85354

Location: 375th Ave. and San Juan Ave, Tonopah, AZ 85354

APN(s): 506-39-106 (Parcel 5)

Zoning: RU-43

<u>Size</u>: 15 acres, all or part (five, 3+/- acre parcels)

 Price:
 Lot 5A
 \$64,900
 3.007 acres

 Lot 5B
 \$63,900
 3.006 acres

 Lot 5C
 \$60,000
 3.005 acres

 Lot 5D
 \$63,900
 3.004 acres

 Lot 5E
 \$64,900
 2.771 acres

<u>Utilities</u>: Electric to all properties. Needs well and septic.

<u>Comments</u>: Beautiful views of surrounding mountains and lush desert and nice homes nearby. Less than 25 minutes to Buckeye, AZ with all necessary services available. Also, within 10 minutes to two exits on I-10 and local services (food and gas), as well as elementary and high schools.

### SEC 375th Ave and San Juan Ave