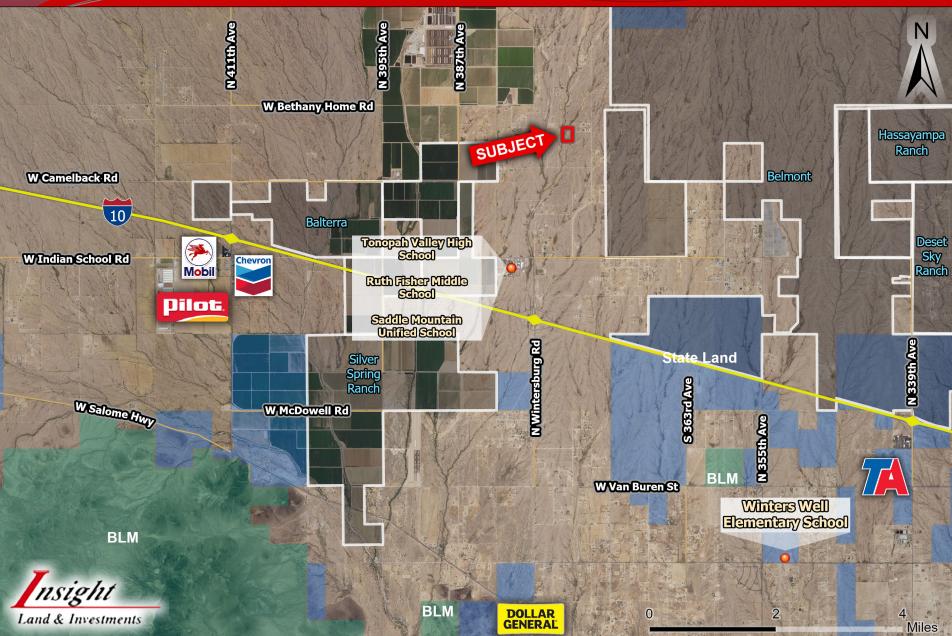

#### Tonopah, Arizona 85354

Location: 375th Ave. and San Juan Ave, Tonopah, AZ 85354

APN(s): 506-39-106 (Parcel 5)

Zoning: RU-43

<u>Size</u>: 15 acres, all or part (five, 3+/- acre parcels)

 Price:
 Lot 5A
 \$64,900
 3.007 acres

 Lot 5B
 \$63,900
 3.006 acres

 Lot 5C
 \$60,000
 3.005 acres

 Lot 5D
 \$63,900
 3.004 acres

 Lot 5E
 \$64,900
 2.771 acres

<u>Utilities</u>: Electric to all properties. Needs well and septic.

<u>Comments</u>: Beautiful views of surrounding mountains and lush desert and nice homes nearby. Less than 25 minutes to Buckeye, AZ with all necessary services available. Also, within 10 minutes to two exits on I-10 and local services (food and gas), as well as elementary and high schools.