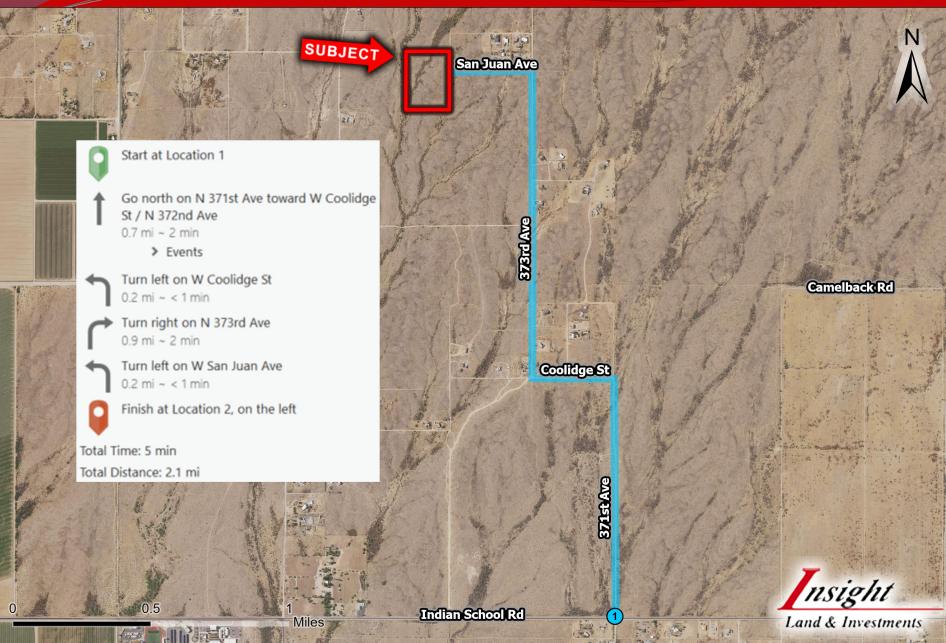

#### Tonopah, Arizona 85354

Location: 375th Ave. and San Juan Ave, Tonopah, AZ 85354

APN(s): 506-39-106 (Parcel 5)

Zoning: RU-43

<u>Size</u>: 15 acres, all or part (five, 3+/- acre parcels)

 Price:
 Lot 5A
 \$64,900
 3.007 acres