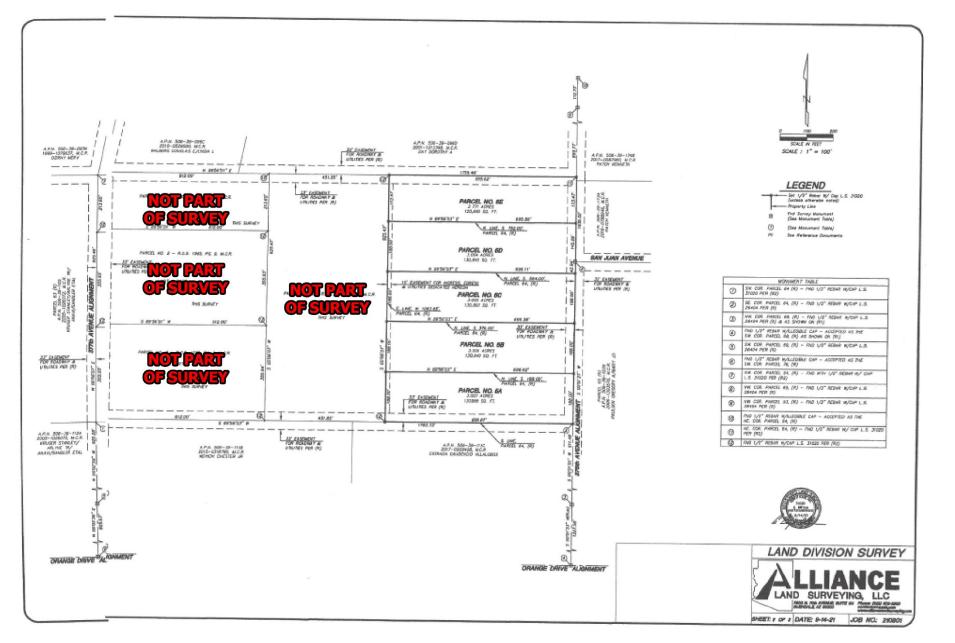

#### Tonopah, Arizona 85354

Location: 375th Ave. and San Juan Ave, Tonopah, AZ 85354

APN(s): 506-39-106 (Parcel 5)

Zoning: RU-43

<u>Size</u>: 15 acres, all or part (five, 3+/- acre parcels)

 Price:
 Lot 5A
 \$64,900
 3.007 acres

 Lot 5B
 \$63,900
 3.006 acres

 Lot 5C
 \$60,000
 3.005 acres

 Lot 5D
 \$63,900
 3.004 acres

 Lot 5E
 \$64,900
 2.771 acres

<u>Utilities</u>: Electric to all properties. Needs well and septic.

<u>Comments</u>: Beautiful views of surrounding mountains and lush desert and nice homes nearby. Less than 25 minutes to Buckeye, AZ with all necessary services available. Also, within 10 minutes to two exits on I-10 and local services (food and gas), as well as elementary and high schools.

### SEC 375th Ave and San Juan Ave