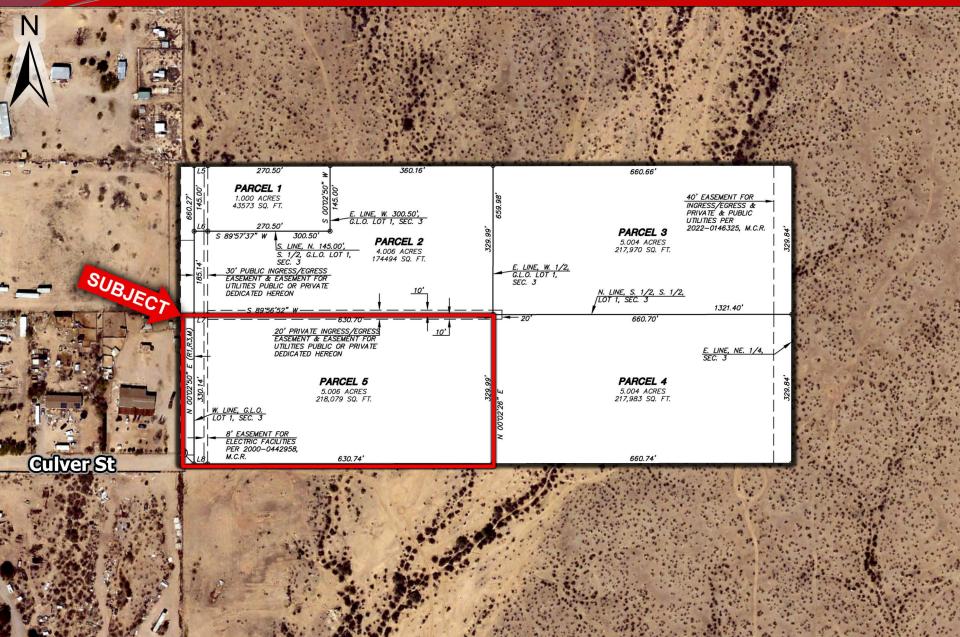

Land & Investments Tonopah, AZ

- Location: 373<sup>rd</sup> Ave & Culver Street
- Size: 5 Acres
- > Zoning: RU-43
- > <u>Utilities:</u> Power to Property
- Price: \$120,000 (\$24,000/acre)
- > Comments:
- ✓ Very flat, buildable land, perfect for buy & split play or large custom home site.
- ✓ Easy access from I-10 on Wintersburg Rd.
- ✓ Approximately 3 miles from Ruth Fisher Elementary School.
- Excellent investment opportunity.