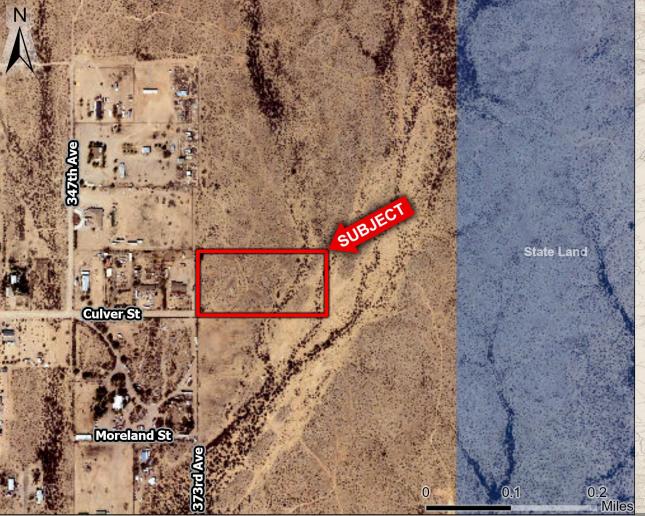

Land & Investments Tonopah, AZ

- Location: 373<sup>rd</sup> Ave & Culver Street
- Size: 5 Acres
- > Zoning: RU-43
- > <u>Utilities:</u> Power to Property
- Price: \$120,000 (\$24,000/acre)
- > Comments:
- ✓ Very flat, buildable land, perfect for buy & split play or large custom home site.
- ✓ Easy access from I-10 on Wintersburg Rd.
- ✓ Approximately 3 miles from Ruth Fisher Elementary School.
- Excellent investment opportunity.