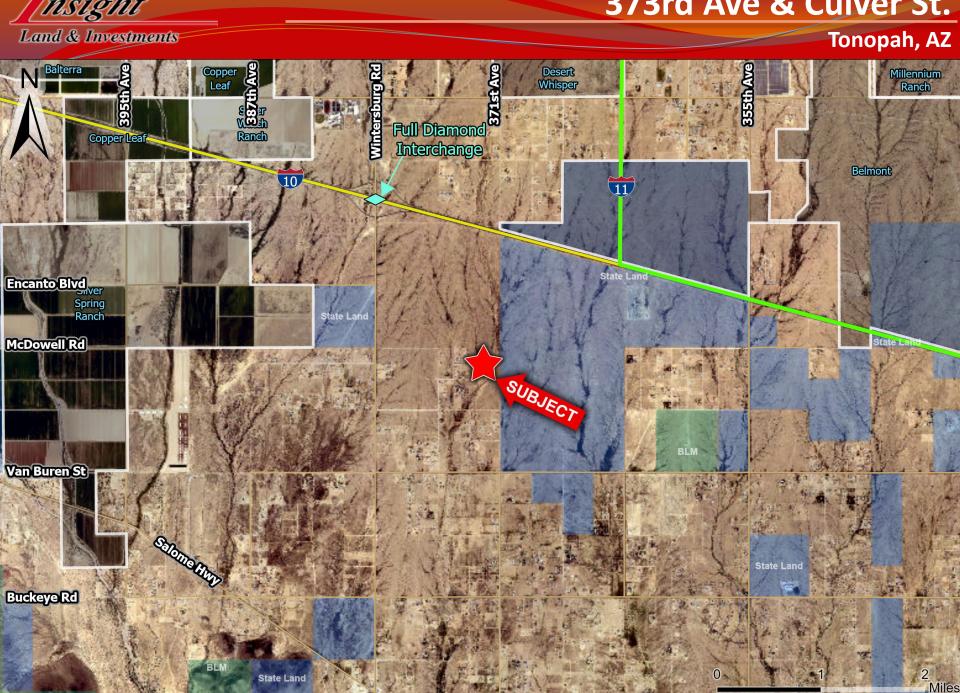

Land & Investments Tonopah, AZ

- Location: 373<sup>rd</sup> Ave & Culver Street
- Size: 5 Acres
- > Zoning: RU-43
- > <u>Utilities:</u> Power to Property
- Price: \$120,000 (\$24,000/acre)
- > Comments:
- ✓ Very flat, buildable land, perfect for buy & split play or large custom home site.
- ✓ Easy access from I-10 on Wintersburg Rd.
- ✓ Approximately 3 miles from Ruth Fisher Elementary School.
- Excellent investment opportunity.