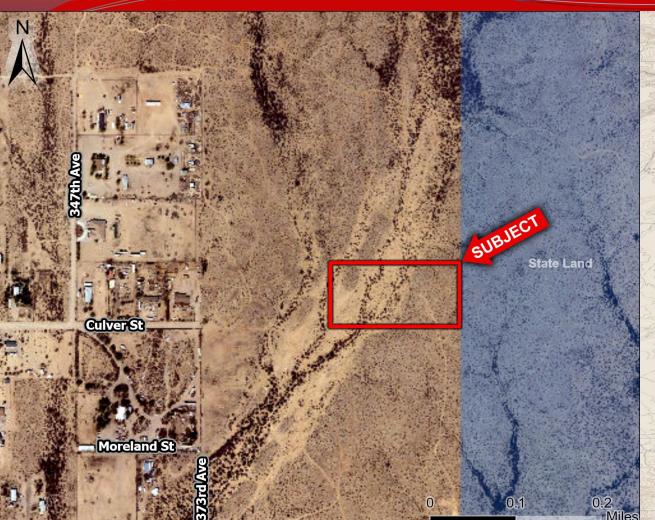

Tonopah, AZ

- Location: 373<sup>rd</sup> Ave & Culver Street
- Size: 5 Acres
- > Zoning: RU-43
- <u>Utilities:</u> Power to Property
- Price: \$95,000 (\$19,000/acre)
- > Comments:
- ✓ Cheap price per acre with huge upside potential.
- ✓ Flat property with easy access from I-10 on Wintersburg Rd.
- ✓ Permanently unobstructed views to the East due to Stand Land border.
- ✓ Approximately 3 miles from Ruth Fisher Elementary School.