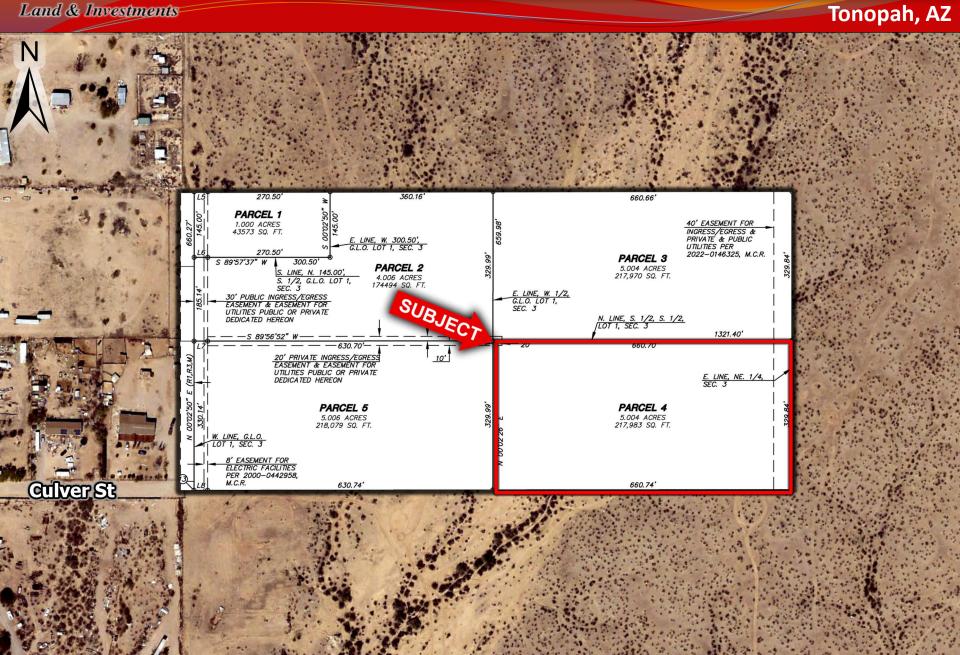

Tonopah, AZ

- Location: 373<sup>rd</sup> Ave & Culver Street
- Size: 5 Acres
- > Zoning: RU-43
- <u>Utilities:</u> Power to Property
- Price: \$95,000 (\$19,000/acre)
- > Comments:
- ✓ Cheap price per acre with huge upside potential.
- ✓ Flat property with easy access from I-10 on Wintersburg Rd.
- ✓ Permanently unobstructed views to the East due to Stand Land border.
- ✓ Approximately 3 miles from Ruth Fisher Elementary School.