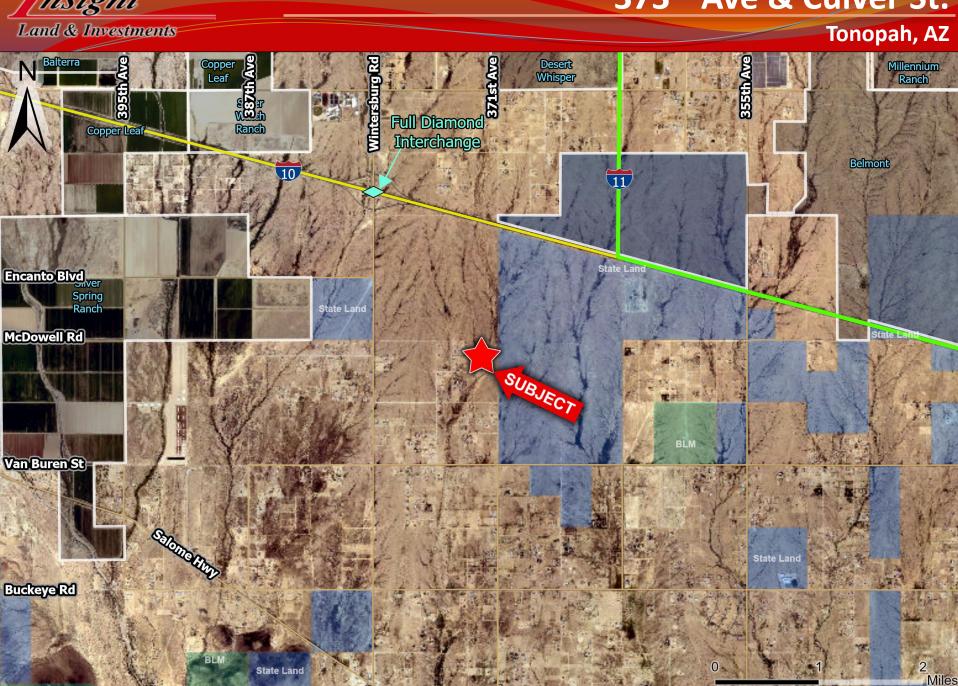

Tonopah, AZ

- Location: 373<sup>rd</sup> Ave & Culver Street
- Size: 5 Acres
- > Zoning: RU-43
- <u>Utilities:</u> Power to Property
- Price: \$95,000 (\$19,000/acre)
- > Comments:
- ✓ Cheap price per acre with huge upside potential.
- ✓ Flat property with easy access from I-10 on Wintersburg Rd.
- ✓ Permanently unobstructed views to the East due to Stand Land border.
- ✓ Approximately 3 miles from Ruth Fisher Elementary School.