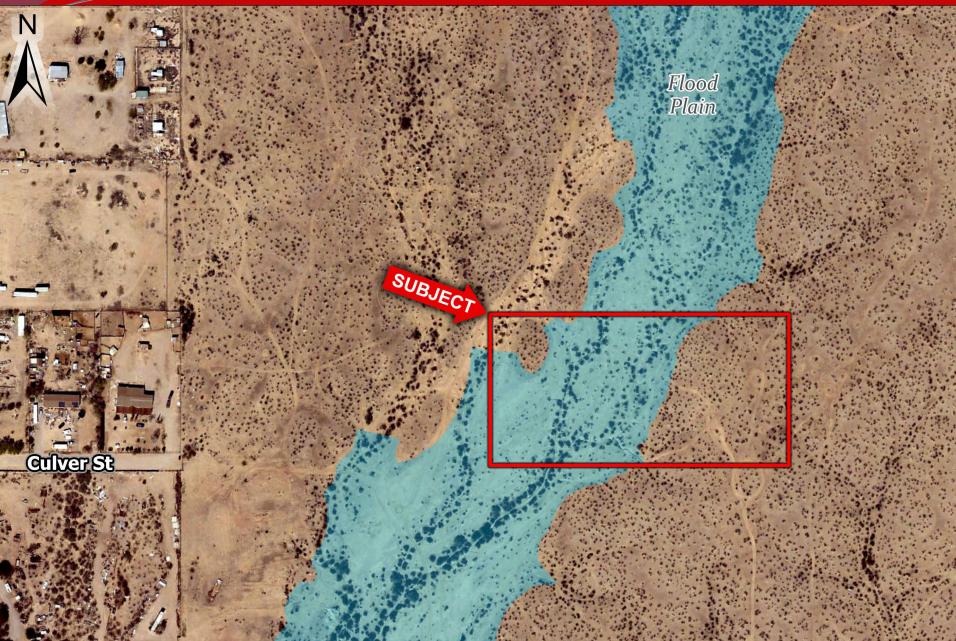

Tonopah, AZ

- Location: 373<sup>rd</sup> Ave & Culver Street
- Size: 5 Acres
- > Zoning: RU-43
- <u>Utilities:</u> Power to Property
- Price: \$95,000 (\$19,000/acre)
- > Comments:
- ✓ Cheap price per acre with huge upside potential.
- ✓ Flat property with easy access from I-10 on Wintersburg Rd.
- ✓ Permanently unobstructed views to the East due to Stand Land border.
- ✓ Approximately 3 miles from Ruth Fisher Elementary School.