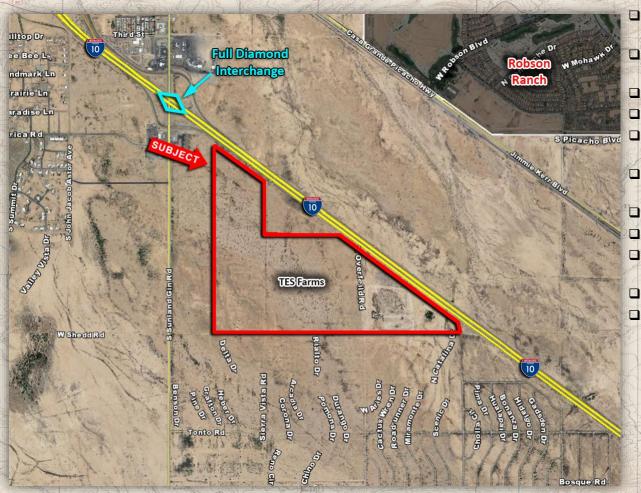

### **Opportunity Zone - Eloy, AZ**

Location: SE of SEC Sunland Gin Rd & I-10, Eloy, AZ

- <u>APN:</u> 403-02-014A, 023, 024; 403-03-005B, 006
- Zoning: R1-12 (City of Eloy)
- Size: +/- 371 Gross Acres
- <u>Utilities:</u> Water– City of Eloy– 10" line between Toltec & Sunland Gin Road
- Sewer– City of Eloy– 8" line at I-10 & Sunland Gin Road
- Electric- APS
- Gas-SW Gas
- General Plan: +/- 300 Acres- Community Commercial, +/- 71 Acres- Light Industrial
- Price: Submit
  - **Comments:** Property is located along a major international trade corridor, Southeast of the Southeast corner of Sunland Gin Rd & I-10. Close proximity to the full diamond interchange at Sunland Gin Rd, with easy access to both I-10 & I-8. ADOT has plans to re-align Sunland Gin Rd in the future. Over 1 mile of total frontage on I-10. Excellent investment or 1031 exchange.

# **Aerial Map**