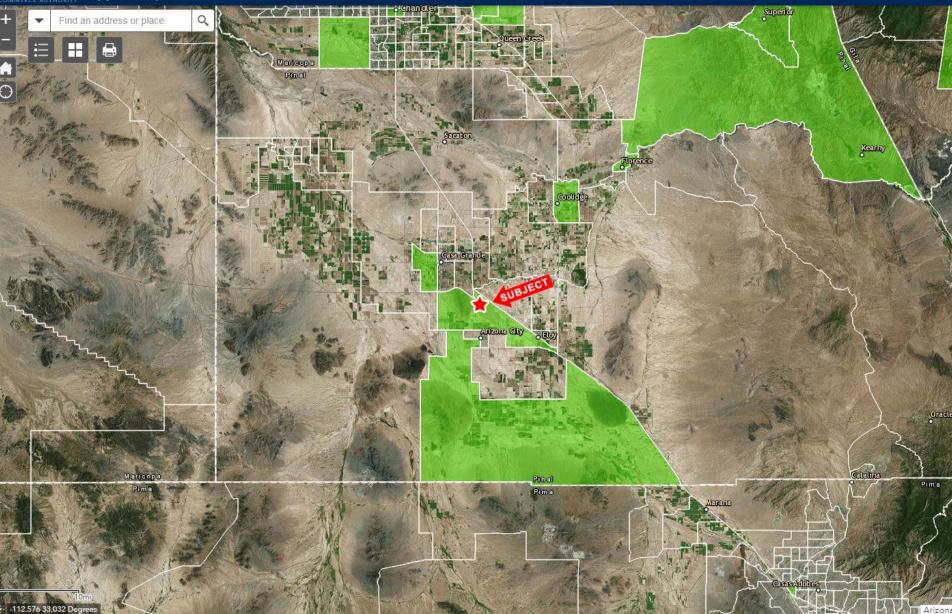

## **Opportunity Zone Map**

Land & Investments

ARIZONA Opportunity Zones

Green=Census tracts submitted to U.S. Treasury on 3/21/18 and designated (approved) on 4/9/18.