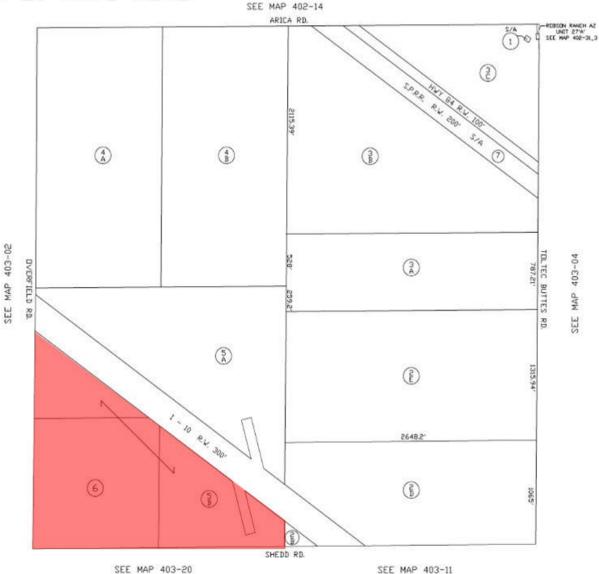

## **Parcel Map**

403-03

THIS HAP IS FOR VALUATION PURPOSES ONLY. THIS OFFICE VILL NOT ASSUME LIABILITY FOR REPRESENTATION, MEASUREMENTS OR ACREACE SURVEYS & SUBDIVISION PLATS ARE ON FILE. WITH THE PINAL COUNTY RECORDERS DEFICE.

### **Opportunity Zone - Eloy, AZ**

Location: SE of SEC Sunland Gin Rd & I-10, Eloy, AZ

- <u>APN:</u> 403-02-014A, 023, 024; 403-03-005B, 006
- Zoning: R1-12 (City of Eloy)
- Size: +/- 371 Gross Acres
- <u>Utilities:</u> Water– City of Eloy– 10" line between Toltec & Sunland Gin Road
- Sewer– City of Eloy– 8" line at I-10 & Sunland Gin Road
- Electric- APS
- Gas-SW Gas
- General Plan: +/- 300 Acres- Community Commercial, +/- 71 Acres- Light Industrial
- Price: Submit
  - **Comments:** Property is located along a major international trade corridor, Southeast of the Southeast corner of Sunland Gin Rd & I-10. Close proximity to the full diamond interchange at Sunland Gin Rd, with easy access to both I-10 & I-8. ADOT has plans to re-align Sunland Gin Rd in the future. Over 1 mile of total frontage on I-10. Excellent investment or 1031 exchange.