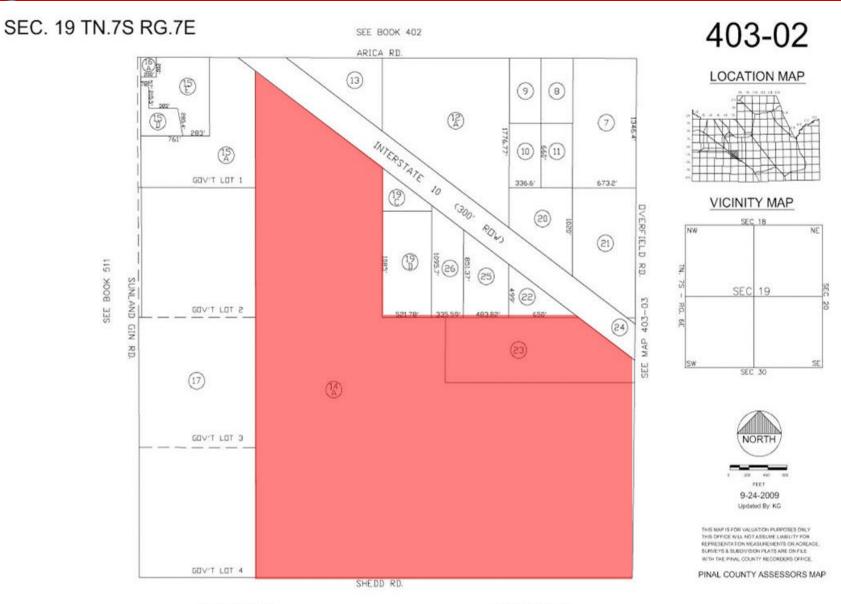

## **Parcel Map**

### **Opportunity Zone - Eloy, AZ**

Location: SE of SEC Sunland Gin Rd & I-10, Eloy, AZ

- <u>APN:</u> 403-02-014A, 023, 024; 403-03-005B, 006
- Zoning: R1-12 (City of Eloy)
- Size: +/- 371 Gross Acres
- <u>Utilities:</u> Water– City of Eloy– 10" line between Toltec & Sunland Gin Road
- Sewer– City of Eloy– 8" line at I-10 & Sunland Gin Road
- Electric- APS
- Gas-SW Gas
- General Plan: +/- 300 Acres- Community Commercial, +/- 71 Acres- Light Industrial
- Price: Submit
  - **Comments:** Property is located along a major international trade corridor, Southeast of the Southeast corner of Sunland Gin Rd & I-10. Close proximity to the full diamond interchange at Sunland Gin Rd, with easy access to both I-10 & I-8. ADOT has plans to re-align Sunland Gin Rd in the future. Over 1 mile of total frontage on I-10. Excellent investment or 1031 exchange.