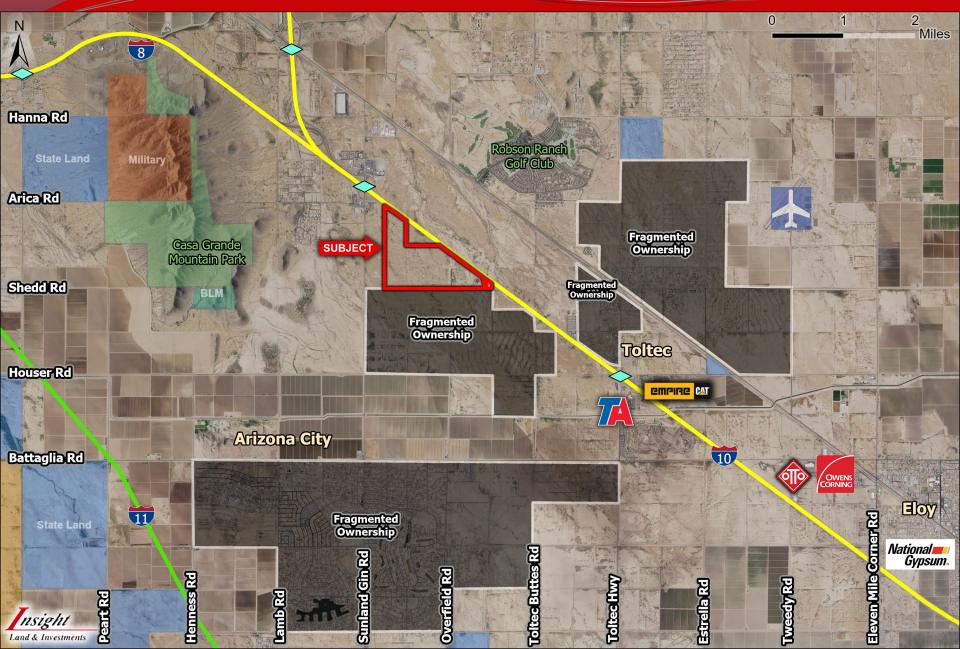

### **Opportunity Zone - Eloy, AZ**

Location: SE of SEC Sunland Gin Rd & I-10, Eloy, AZ

- <u>APN:</u> 403-02-014A, 023, 024; 403-03-005B, 006
- Zoning: R1-12 (City of Eloy)
- Size: +/- 371 Gross Acres
- <u>Utilities:</u> Water– City of Eloy– 10" line between Toltec & Sunland Gin Road
- Sewer– City of Eloy– 8" line at I-10 & Sunland Gin Road
- Electric- APS
- Gas-SW Gas
- General Plan: +/- 300 Acres- Community Commercial, +/- 71 Acres- Light Industrial
- Price: Submit
  - **Comments:** Property is located along a major international trade corridor, Southeast of the Southeast corner of Sunland Gin Rd & I-10. Close proximity to the full diamond interchange at Sunland Gin Rd, with easy access to both I-10 & I-8. ADOT has plans to re-align Sunland Gin Rd in the future. Over 1 mile of total frontage on I-10. Excellent investment or 1031 exchange.

# **Aerial Map**