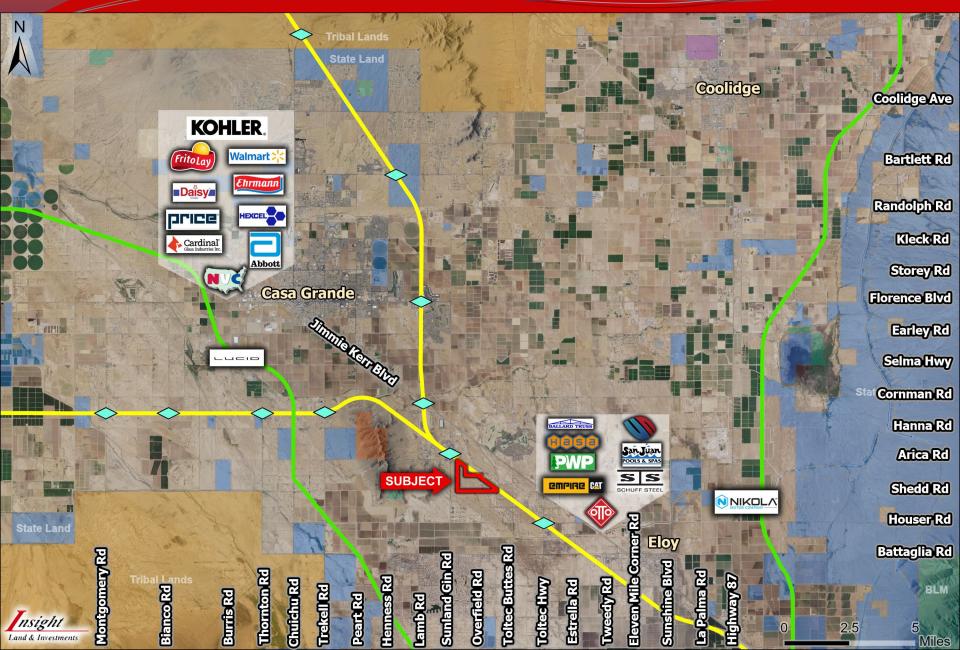

otal frontage on I-10. Excellent investment or 1031 exchange.

### **EXCLUSIVELY LISTED**

Insight Land & Investments 7400 E McDonald Dr, Ste 121 Scottsdale, Arizona 85250 602.385.1515 www.insightland.com All information furnished regarding property for sale, rental or financing is from sources deemed reliable, but no warranty or representation is made to the accuracy thereof and same is subject to errors, omissions, change of price, rental or other conditions prior to sale, lease or financing or withdrawal without notice. No liability of any kind is to be imposed on the broker herein.

### Kenneth Reycraft

Direct: 602-385-1529 kreycraft@insightland.com

## Haydn Reycraft

Direct: 602-810-2071 hreycraft@insightland.com



### Land & Investments

# **Aerial Map**





## **Employer Map**



Insight

## **Opportunity Zone Map**

Land & Investments

ARIZONA Opportunity Zones

Green=Census tracts submitted to U.S. Treasury on 3/21/18 and designated (approved) on 4/9/18.



## **Parcel Map**





## **Parcel Map**







403-03



THIS HAP IS FOR VALUATION PURPOSES ONLY. THIS OFFICE VILL NOT ASSUME LIABILITY FOR REPRESENTATION, MEASUREMENTS OR ACREACE SURVEYS & SUBDIVISION PLATS ARE ON FILE. WITH THE PINAL COUNTY RECORDERS DEFICE.



VICINITY MAP



PINAL COUNTY ASSESSORS MAP