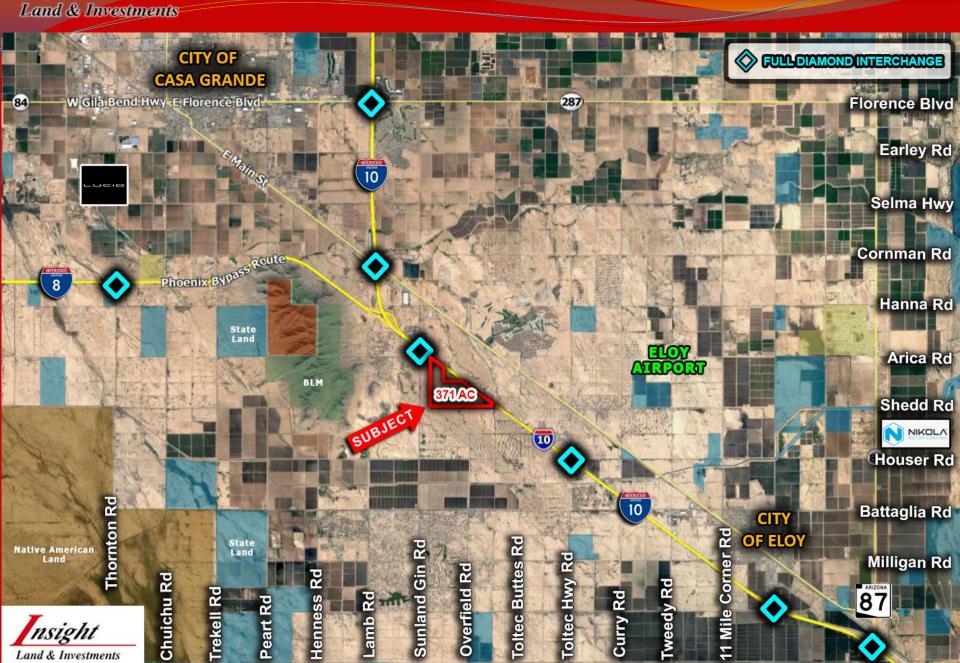

## **Available Mixed-Use Land**

Land & Investments

### **Opportunity Zone - Eloy, AZ**



### **EXCLUSIVELY LISTED**

Insight Land & Investments 7400 E McDonald Dr, Ste 121 Scottsdale, Arizona 85250 602.385.1515 www.insightland.com All information furnished regarding property for sale, rental or financing is from sources deemed reliable, but no warranty or representation is made to the accuracy thereof and same is subject to errors, omissions, change of price, rental or other conditions prior to sale, lease or financing or withdrawal without notice. No liability of any kind is to be imposed on the broker herein.

## **Kenneth Reycraft**

Direct: 602-385-1529 kreycraft@insightland.com

# **Regional Map**





## **Employer Map**



# **Opportunity Zone Map**

Land & Investments



### SEC. 19 TN.7S RG.7E



403-02





#### VICINITY MAP





9-24-2009 Updated By: KG

THIS MAP IS FOR VALUATION PURPOSES ONLY THIS OFFICE WILL NOT ASSUME LUBBLITY FOR REPRESENTATION NEASUREMENTS OR ACREAGE. SURVEYS & SLEDIVISION PLATS ARE ON FLE WITH THE PINAL COUNTY RECORDERS OFFICE.

PINAL COUNTY ASSESSORS MAP

SEE MAP 403-19

### Land & Investments



403-03

#### LOCATION MAP



THIS MAP IS FOR VALUATION PURPOSES DILY.
THIS OFFICE VILL NOT ASSUME LIABILITY FOR
REPRESENTATION, MEASUREMENTS OR ACREAGE.
SURVEYS & SUBBILISION PLATS ARE ON FILE
VITH THE PINAL COUNTY RECORDERS OFFICE.





#### VICINITY MAP

|              |            | SELMA                        | HVY           |             |         |
|-----