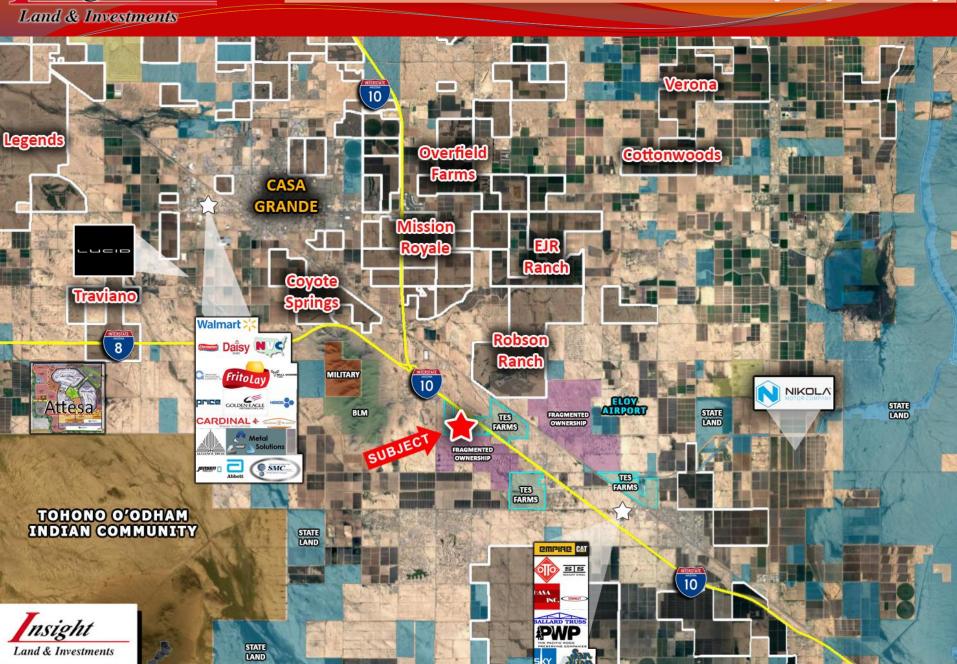

## **Available Mixed-Use Land**

Land & Investments

### **Opportunity Zone - Eloy, AZ**



### **EXCLUSIVELY LISTED**

Insight Land & Investments 7400 E McDonald Dr, Ste 121 Scottsdale, Arizona 85250 602.385.1515 www.insightland.com All information furnished regarding property for sale, rental or financing is from sources deemed reliable, but no warranty or representation is made to the accuracy thereof and same is subject to errors, omissions, change of price, rental or other conditions prior to sale, lease or financing or withdrawal without notice. No liability of any kind is to be imposed on the broker herein.

## **Kenneth Reycraft**

Direct: 602-385-1529 kreycraft@insightland.com

# **Regional Map**





## **Employer Map**



# **Opportunity Zone Map**

Land & Investments



### SEC. 19 TN.7S RG.7E



403-02





#### VICINITY MAP





9-24-2009 Updated By: KG

THIS MAP IS FOR VALUATION PURPOSES ONLY THIS OFFICE WILL NOT ASSUME LUBBLITY FOR REPRESENTATION NEASUREMENTS OR ACREAGE. SURVEYS & SLEDIVISION PLATS ARE ON FLE WITH THE PINAL COUNTY RECORDERS OFFICE.

PINAL COUNTY ASSESSORS MAP

SEE MAP 403-19

### Land & Investments



403-03

#### LOCATION MAP



THIS MAP IS FOR VALUATION PURPOSES DILY.
THIS OFFICE VILL NOT ASSUME LIABILITY FOR
REPRESENTATION, MEASUREMENTS OR ACREAGE.
SURVEYS & SUBBILISION PLATS ARE ON FILE
VITH THE PINAL COUNTY RECORDERS OFFICE.





#### VICINITY MAP

|              |            | SELMA                        | HVY           |             |         |
|--------------|------------|--