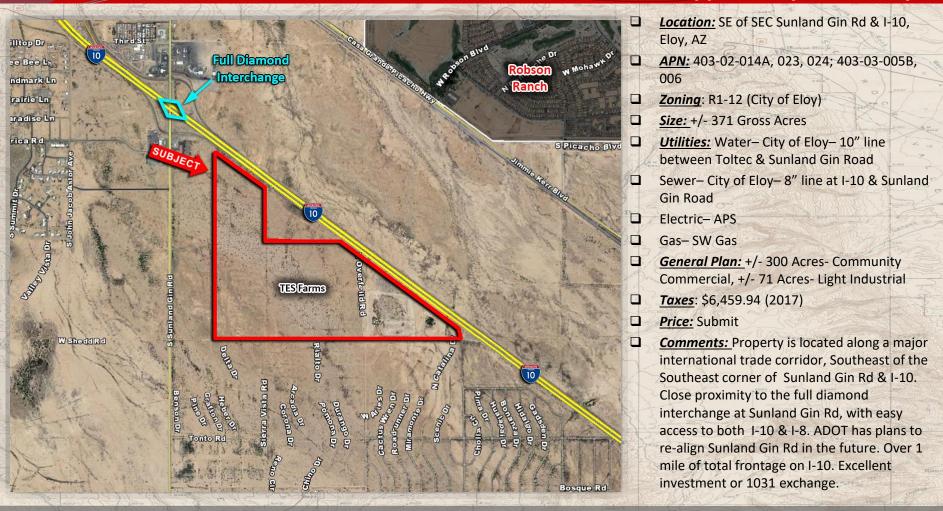

## **Available Mixed-Use Land**

Land & Investments

### **Opportunity Zone - Eloy, AZ**



### **EXCLUSIVELY LISTED**

Insight Land & Investments 7400 E McDonald Dr, Ste 121 Scottsdale, Arizona 85250 602.385.1515 www.insightland.com All information furnished regarding property for sale, rental or financing is from sources deemed reliable, but no warranty or representation is made to the accuracy thereof and same is subject to errors, omissions, change of price, rental or other conditions prior to sale, lease or financing or withdrawal without notice. No liability of any kind is to be imposed on the broker herein.

## **Kenneth Reycraft**

Direct: 602-385-1529 kreycraft@insightland.com

# **Regional Map**





## **Employer Map**



# **Opportunity Zone Map**

Land & Investments



### SEC. 19 TN.7S RG.7E



403-02





#### VICINITY MAP





9-24-2009 Updated By: KG

THIS MAP