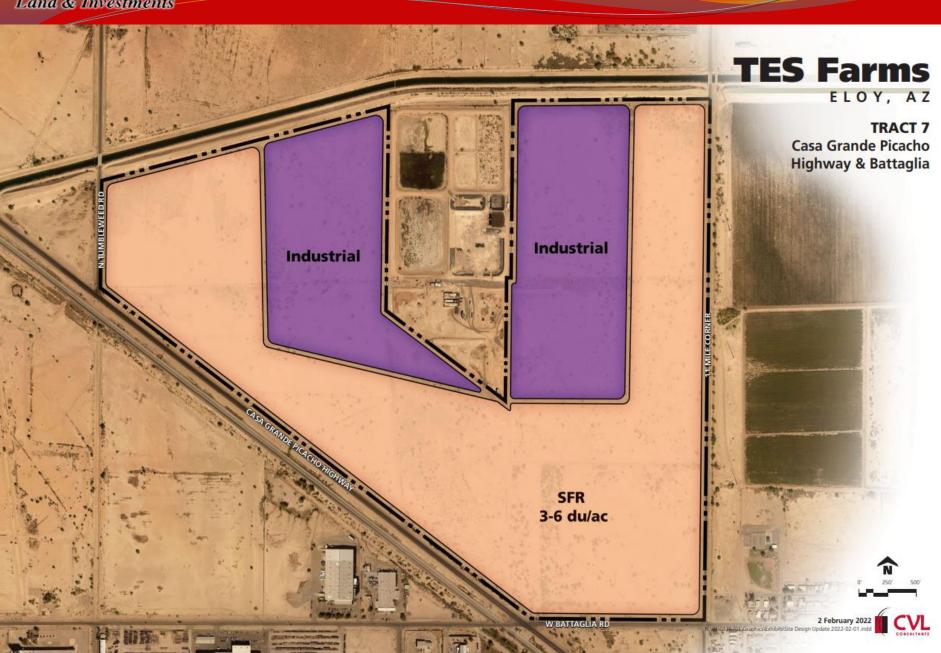

## **Mixed-Use Property Available**

Land & Investments

Eloy, AZ

- Location: Property is located at the NWC Battaglia Drive and 11 Mile Corner Road, Eloy, AZ.
- APN: 404-12-005
- ☐ **Size:** 328.27 Net Acres
- ☐ Utilities:
  - Water City of Eloy 12" line at Battaglia &
     11 Mile Corner, 6" line in Tumbleweed
  - Sewer City of Eloy 20" line in Hwy 84, 12" line in 11 Mile Corner Road
  - Power– APS
  - Gas Southwest Gas
- Price: SUBMIT
- Comments:
- Property has water and sewer around the site and located close to downtown. Nikola facility is 3 mile east of the subject property. City will support a variety of uses on this property which include residential, retail, and light industrial uses. Excellent investment or 1031 exchange.

# **Proposed Industrial Buffer**

Land & Investments

i

Surveying. R.L.S.

SURVEY

SURVEYING VELVET DRIVE ARIZONA 85284

I 36, TOWNSHIP ND SALT RIVER ARIZONA,

SECTION 36 GILA AND COUNTY, AR