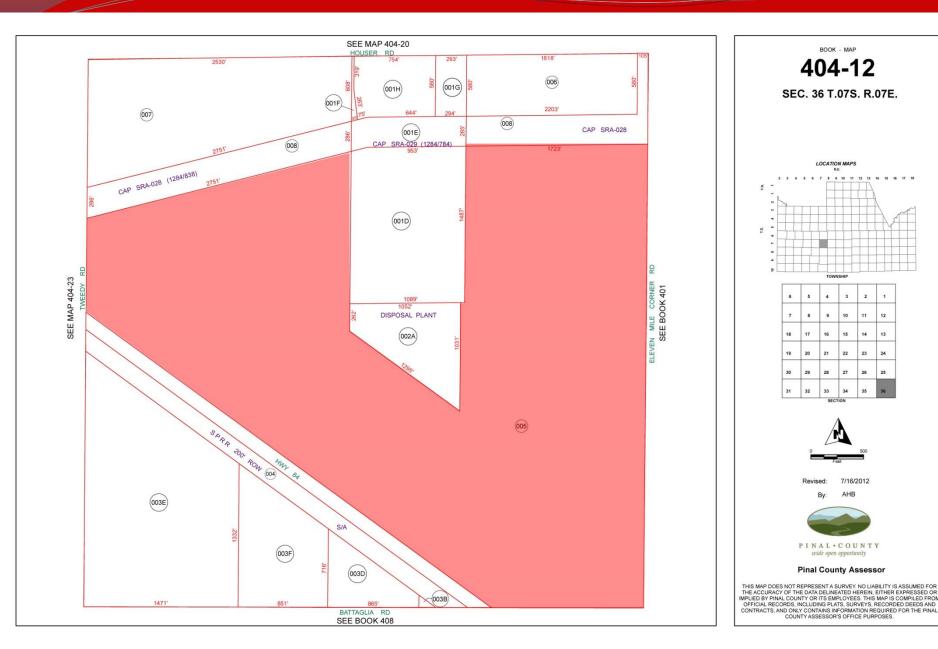

## **Mixed-Use Property Available**

Land & Investments

Eloy, AZ

- Location: Property is located at the NWC Battaglia Drive and 11 Mile Corner Road, Eloy, AZ.
- APN: 404-12-005
- ☐ **Size:** 328.27 Net Acres
- ☐ Utilities:
  - Water City of Eloy 12" line at Battaglia &
     11 Mile Corner, 6" line in Tumbleweed
  - Sewer City of Eloy 20" line in Hwy 84, 12" line in 11 Mile Corner Road
  - Power– APS
  - Gas Southwest Gas
- Price: SUBMIT
- Comments:
- Property has water and sewer around the site and located close to downtown. Nikola facility is 3 mile east of the subject property. City will support a variety of uses on this property which include residential, retail, and light industrial uses. Excellent investment or 1031 exchange.