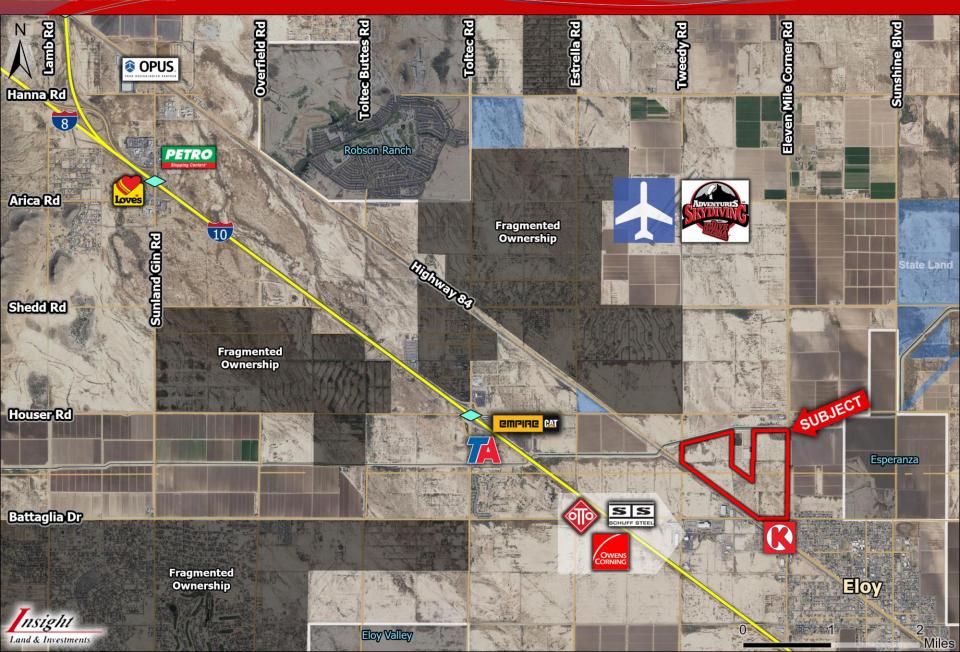

## **Mixed-Use Property Available**

Land & Investments

Eloy, AZ

- Location: Property is located at the NWC Battaglia Drive and 11 Mile Corner Road, Eloy, AZ.
- APN: 404-12-005
- ☐ **Size:** 328.27 Net Acres
- ☐ Utilities:
  - Water City of Eloy 12" line at Battaglia &
     11 Mile Corner, 6" line in Tumbleweed
  - Sewer City of Eloy 20" line in Hwy 84, 12" line in 11 Mile Corner Road
  - Power– APS
  - Gas Southwest Gas
- Price: SUBMIT
- Comments:
- Property has water and sewer around the site and located close to downtown. Nikola facility is 3 mile east of the subject property. City will support a variety of uses on this property which include residential, retail, and light industrial uses. Excellent investment or 1031 exchange.