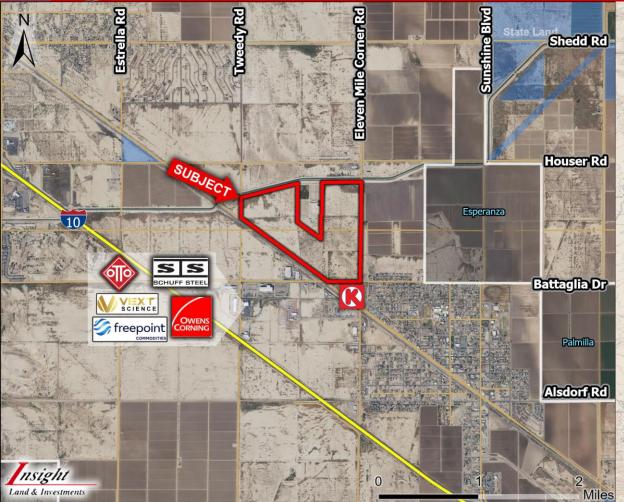

## **Mixed-Use Property Available**

Land & Investments

Eloy, AZ

- Location: Property is located at the NWC Battaglia Drive and 11 Mile Corner Road, Eloy, AZ.
- APN: 404-12-005
- ☐ **Size:** 328.27 Net Acres
- ☐ Utilities:
  - Water City of Eloy 12" line at Battaglia &
     11 Mile Corner, 6" line in Tumbleweed
  - Sewer City of Eloy 20" line in Hwy 84, 12" line in 11 Mile Corner Road
  - Power– APS
  - Gas Southwest Gas
- Price: SUBMIT
- Comments:
- Property has water and sewer around the site and located close to downtown. Nikola facility is 3 mile east of the subject property. City will support a variety of uses on this property which include residential, retail, and light industrial uses. Excellent investment or 1031 exchange.