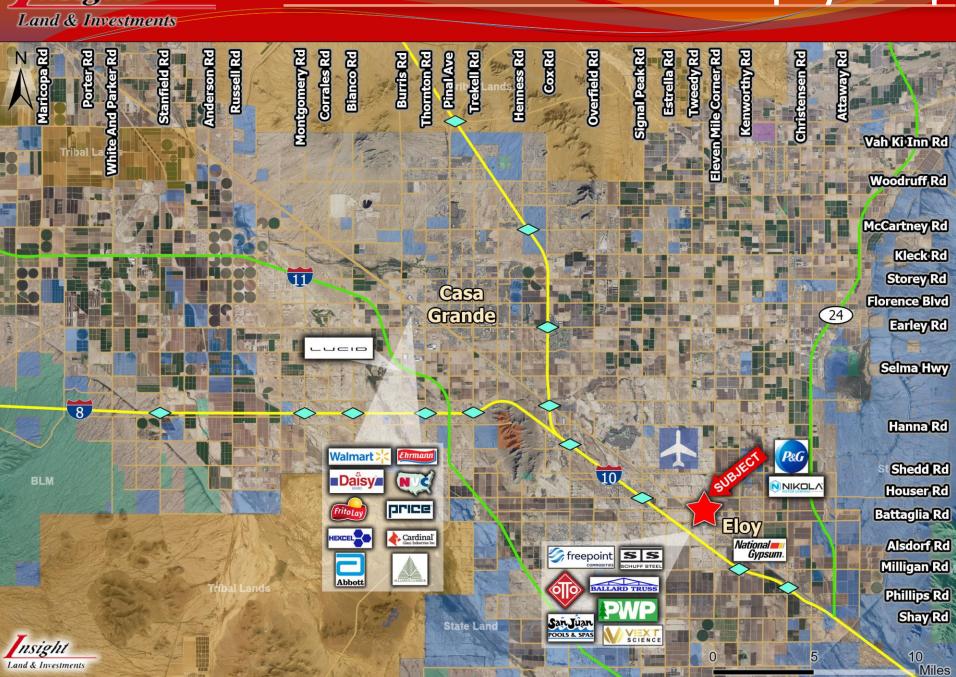

sidential, retail, and light industrial uses. Excellent investment or 1031 exchange.

#### **EXCLUSIVELY LISTED**

Insight Land & Investments 7400 E McDonald Dr, Ste 121 Scottsdale, Arizona 85250 602.385.1515 www.insightland.com All information furnished regarding property for sale, rental or financing is from sources deemed reliable, but no warranty or representation is made to the accuracy thereof and same is subject to errors, omissions, change of price, rental or other conditions prior to sale, lease or financing or withdrawal without notice. No liability of any kind is to be imposed on the broker herein.

## Kenneth Reycraft

Direct: 602-385-1529 kreycraft@insightland.com

## Haydn Reycraft

Direct: 602-385-1548 hreycraft@insightland.com



Land & Investments





# **Employer Map**



# **Proposed Industrial Buffer**

Land & Investments



i

Surveying. R.L.S.

SURVEY

SURVEYING VELVET DRIVE ARIZONA 85284

I 36, TOWNSHIP ND SALT RIVER ARIZONA,

SECTION 36 GILA AND COUNTY, AR

OF THE PINAL C

#### ALTA/NSPS LAND TITLE SURVEY

A PORTION OF LAND LOCATED IN SECTION 36, TOWNSHIP 7 SOUTH, RANGE 7 EAST OF THE GILA AND SALT RIVER BASE AND MERIDIAN. PINAL COUNTY, ARIZONA.





- LEGEND
- - POWER POLE
   - STORW DRAIN WANHOLE
   - SET 1/2" REBAR #23949
   - FND WONUMENT AS NOTED
  - RECORD DIMENSION
- IM) MEASURED DIMENSION

  W WATER VALVE

   - SEWER MANHOLE

- W SEWER MANHOLE
  OH OVERHEAD ELECTRIC
  G EX. GAS LINE
  ML EX. WATER LINE
  SS EX. SANITARY SEWER
  SD EX. STORM DRAIN FDC - FIRE DEPT CONNECTION

|      |      |     | MONUMENT | TABLE |  |
|------|------|-----|----