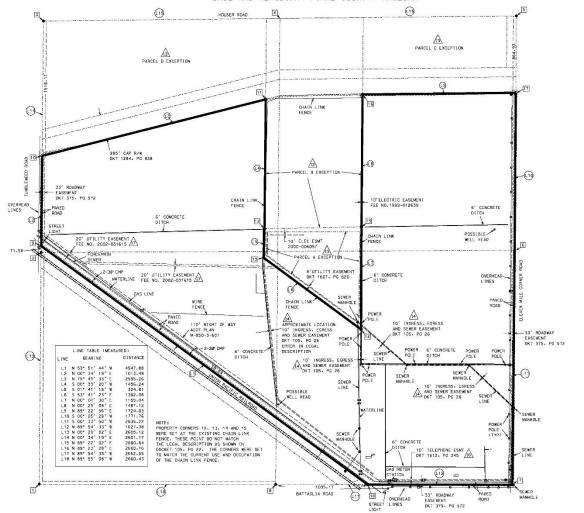

#### ALTA/NSPS LAND TITLE SURVEY

A PORTION OF LAND LOCATED IN SECTION 36, TOWNSHIP 7 SOUTH, RANGE 7 EAST OF THE GILA AND SALT RIVER BASE AND MERIDIAN. PINAL COUNTY, ARIZONA.

- LEGEND
- - POWER POLE
   - STORW DRAIN WANHOLE
   - SET 1/2" REBAR #23949
   - FND WONUMENT AS NOTED
  - RECORD DIMENSION
- IM) MEASURED DIMENSION

  W WATER VALVE

   - SEWER MANHOLE

- W SEWER MANHOLE
  OH OVERHEAD ELECTRIC
  G EX. GAS LINE
  ML EX. WATER LINE
  SS EX. SANITARY SEWER
  SD EX. STORM DRAIN FDC - FIRE DEPT CONNECTION

|      |      |     | MONUMENT | TABLE |  |
|------|------|-----|----------|-------|--|
| 1020 | <br> | 188 |          |       |  |

- 1 SW COR. SEC. 36 FOUND PIPE IN HAND HOLE
- 2 W1/4 COR. SEC. 36 FDUND GLO BRASS CAP
- 3 NW COR. SEC. 36 FOUND 1/2" REBAR
- 4 N1/4 COR. SEC. 36 FOUND 3/4" PIPE 5 NE COR. SEC. 36 FOUND 1/2" REBAR
- 6 E1/4 COR. SEC. 36 FOUND 1/2" REBAR IN HAND HOLE-ACCEPTED
- FOUND COTTON PICKER SPINDLE N 74" 10'45" W 3.03' 7 SE COR. SEC. 36 FOUND 1/2" REBAR
- IN HAND HOLE
- B S1/4 COR. SEC. 36 FOUND 1/2" REBAR IN HAND HOLE
- 14 SET 1/2" REBAR W/CAP #23949 15 SET 1/2" REBAR W/CAP 323949

9 SET 1/2" REBAR W/CAP #23949

11 SET 1/2" REBAR W/CAP #23949

12 SET 1/2" REBAR W/CAP #23949

- 17 SET P.K. NAIL W/TAG #23949
- 18 SET P.K. NAIL W/TAG #23949