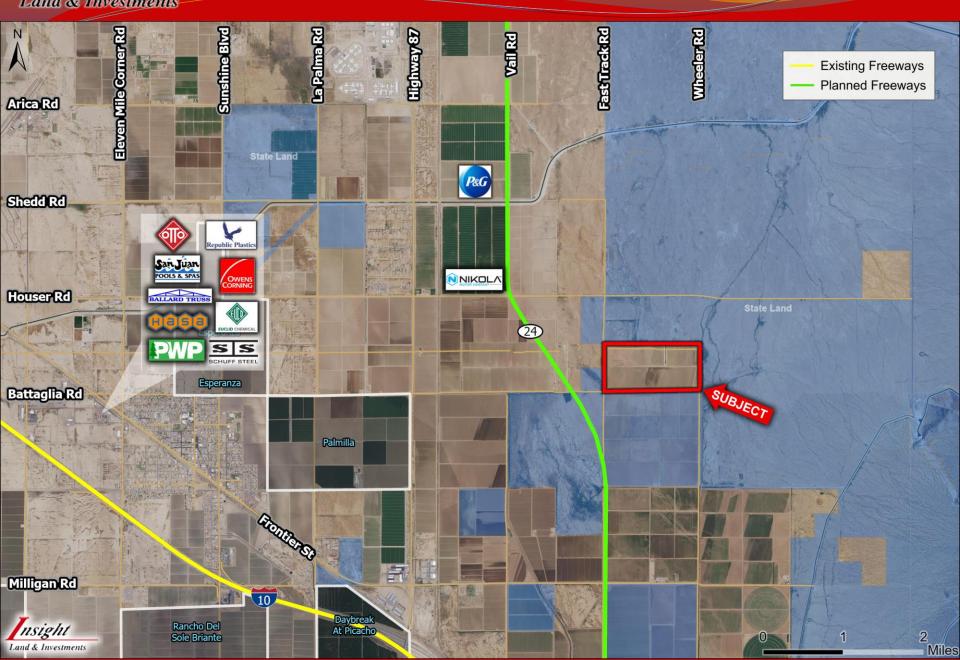

# **Aerial Map**

Land & Investments

  Nikola and Proctor & Gamble facilities are 1 mile northwest of the site. Property lies just east of the proposed North-South Freeway Corridor. City of Eloy is 3 miles to the east. Excellent investment or 1031 exchange.