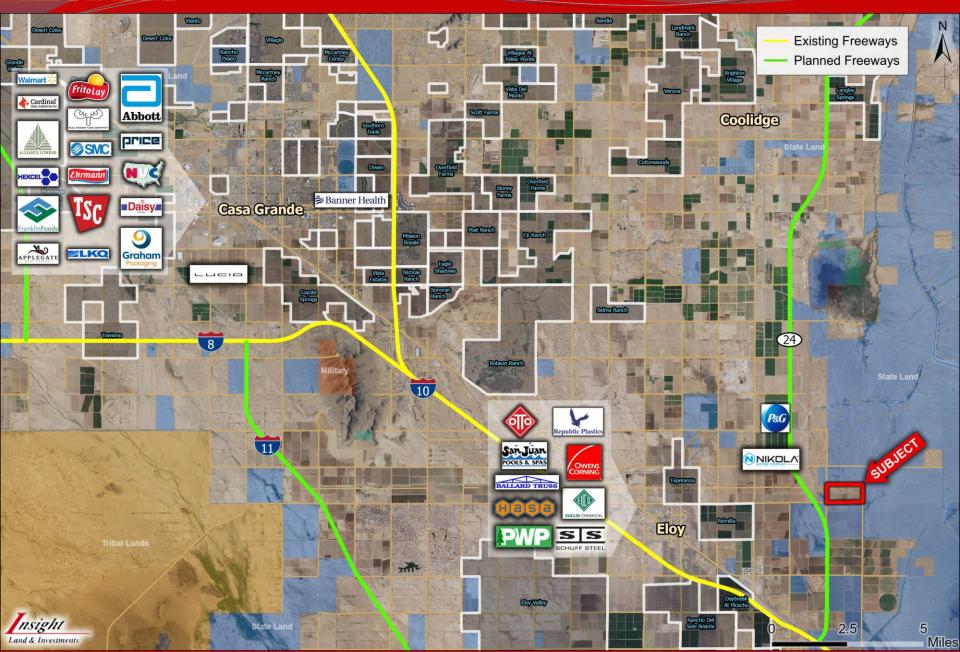

# **Aerial Map**

Land & Investments

  Nikola and Proctor & Gamble facilities are 1 mile northwest of the site. Property lies just east of the proposed North-South Freeway Corridor. City of Eloy is 3 miles to the east. Excellent investment or 1031 exchange.