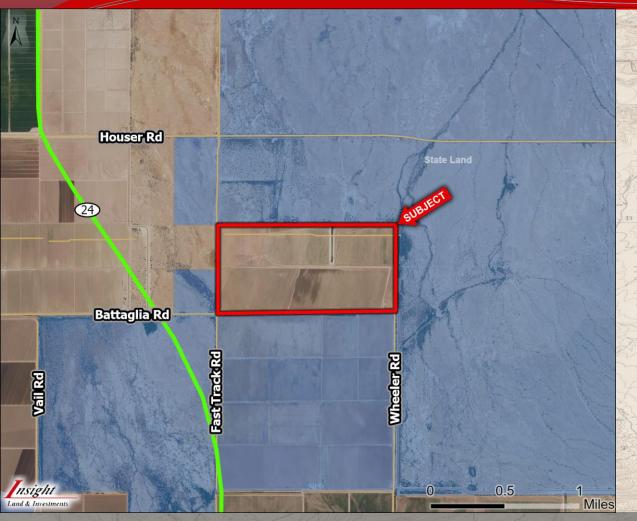

# **Aerial Map**

Land & Investments

# +/- 313 Acres - Available Farm Land

Land & Investments

**Pinal County, AZ** 

- **APN:** 401-48-050, 400-21-004
- → Zoning: GR (Pinal County)
- ☐ Size: +/- 313.12 Acres
- **Price:** \$4,696,800 or \$15,000/ac
- Comments: Excellent farm located at the NEC of Fast Track Road & Battaglia Road.

  Nikola and Proctor & Gamble facilities are 1 mile northwest of the site. Property lies just east of the proposed North-South Freeway Corridor. City of Eloy is 3 miles to the east. Excellent investment or 1031 exchange.