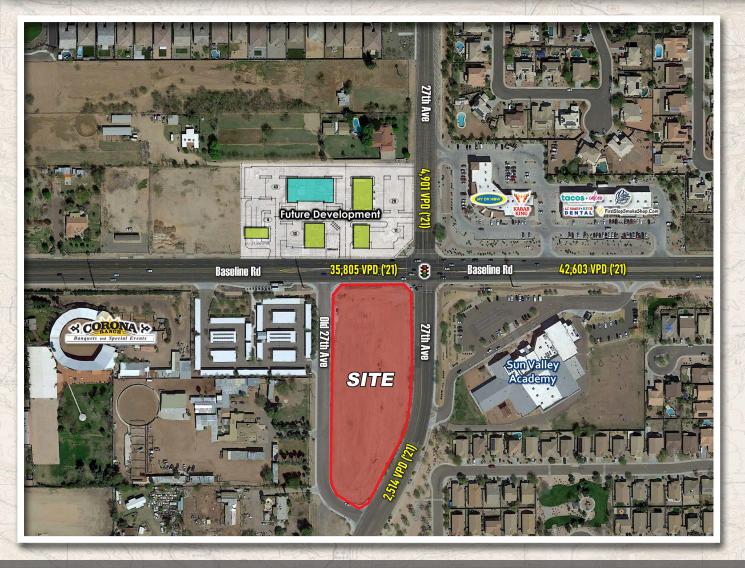

# 27th Ave & Baseline Rd

Phoenix, Arizona

#### LOCATION:

SWC 27th Ave & Baseline Rd Phoenix, AZ

#### HIGHLIGHTS:

- · 2.9 Acres
- Signalized intersection
- Section line corner
- Strong traffic counts