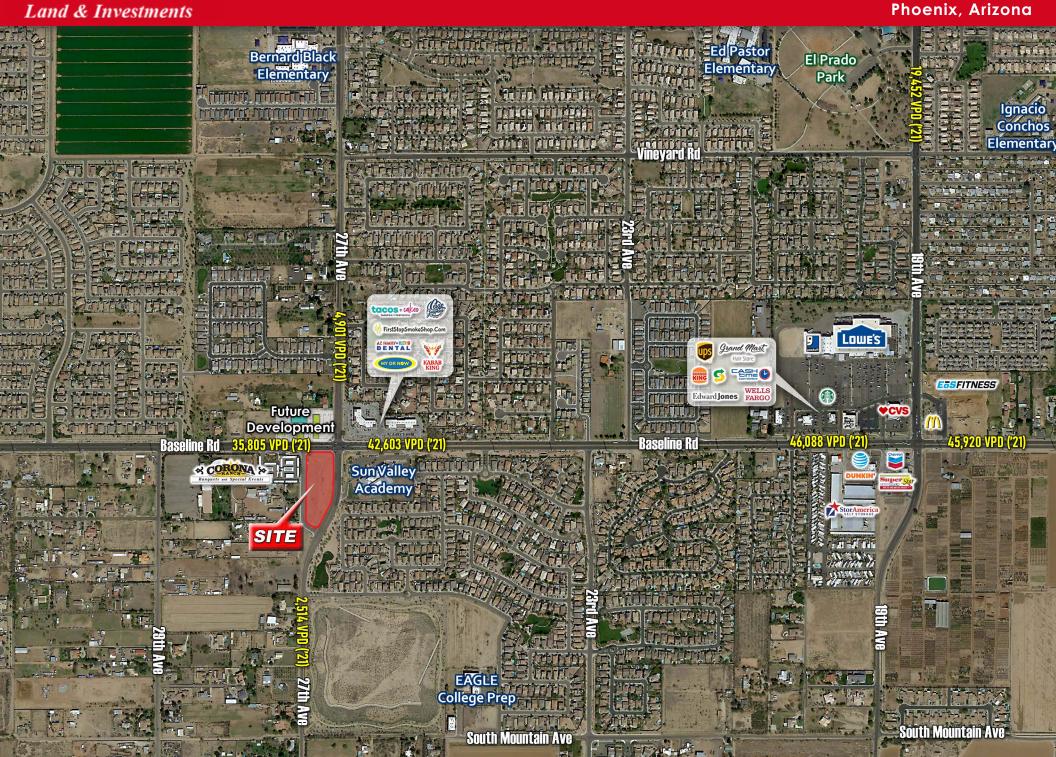

# 27th Ave & Baseline Rd

Phoenix, Arizona

#### LOCATION:

SWC 27th Ave & Baseline Rd Phoenix, AZ

#### HIGHLIGHTS:

- · 2.9 Acres
- Signalized intersection
- Section line corner
- Strong traffic counts