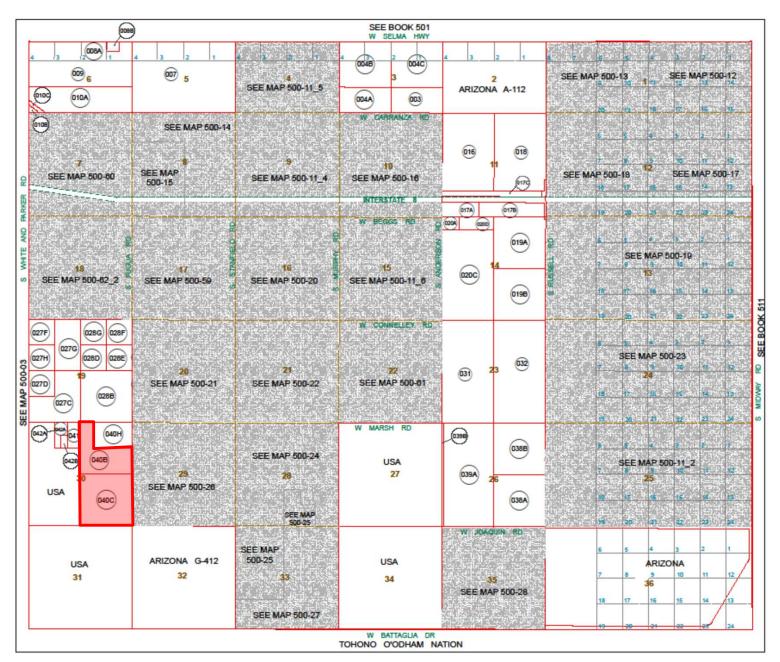

## **Available Land**

**Pinal County, AZ** 

Phoenix Bypass Rie ond Du Lac Farm BLM State Land

- Location: W of NWC Stanfield Road& Joaquin Road, Pinal County.
- □ *APN*: 500-11-040B, 040C
- ☐ **Zoning**: GR (1.25 acre minimum lot size)
- **☐** Size: +/- 260 Acres
- ☐ **Price:** \$1,040,000 or \$4,000/ac
- ☐ *Taxes:* \$1,265 (2021)
- Comments: Subject property is located west of the NWC Stanfield Road and Joaquin Road just 2 miles south of Interstate 8. Excellent investment or 1031 exchange.