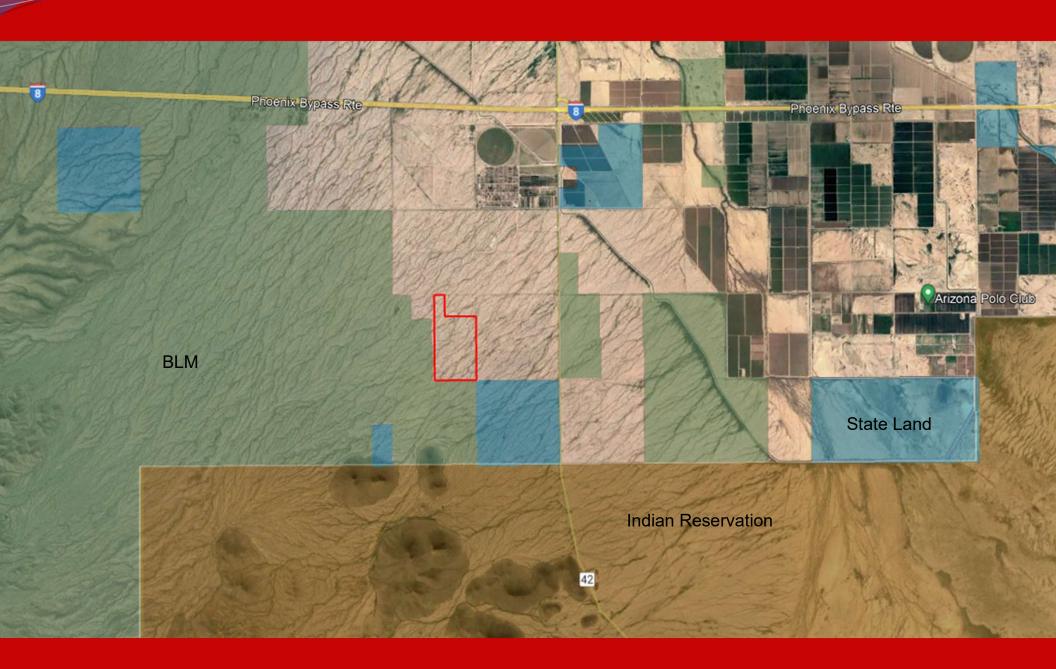

## **Available Land**

**Pinal County, AZ** 

Phoenix Bypass Rie ond Du Lac Farm BLM State Land

- Location: W of NWC Stanfield Road& Joaquin Road, Pinal County.
- □ *APN*: 500-11-040B, 040C
- ☐ **Zoning**: GR (1.25 acre minimum lot size)
- **☐** Size: +/- 260 Acres
- ☐ **Price:** \$1,040,000 or \$4,000/ac
- ☐ *Taxes:* \$1,265 (2021)
- Comments: Subject property is located west of the NWC Stanfield Road and Joaquin Road just 2 miles south of Interstate 8. Excellent investment or 1031 exchange.