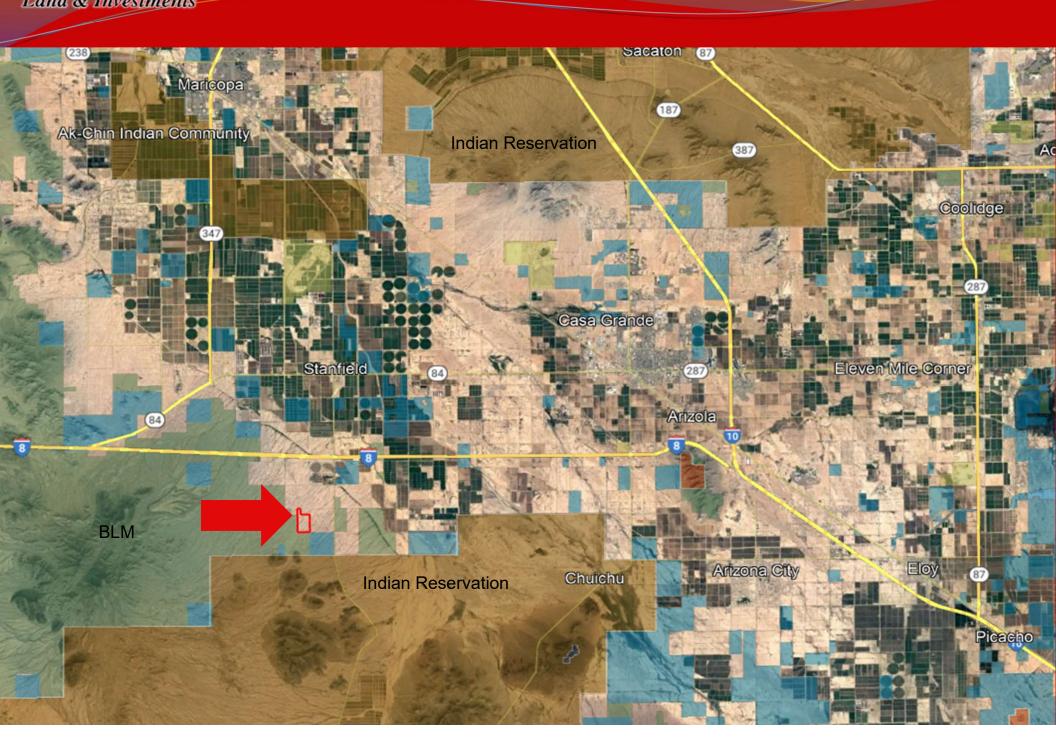

## **Available Land**

**Pinal County, AZ** 

Phoenix Bypass Rie ond Du Lac Farm BLM State Land

- Location: W of NWC Stanfield Road& Joaquin Road, Pinal County.
- □ *APN*: 500-11-040B, 040C
- ☐ **Zoning**: GR (1.25 acre minimum lot size)
- **☐** Size: +/- 260 Acres
- ☐ **Price:** \$1,040,000 or \$4,000/ac
- ☐ *Taxes:* \$1,265 (2021)
- Comments: Subject property is located west of the NWC Stanfield Road and Joaquin Road just 2 miles south of Interstate 8. Excellent investment or 1031 exchange.