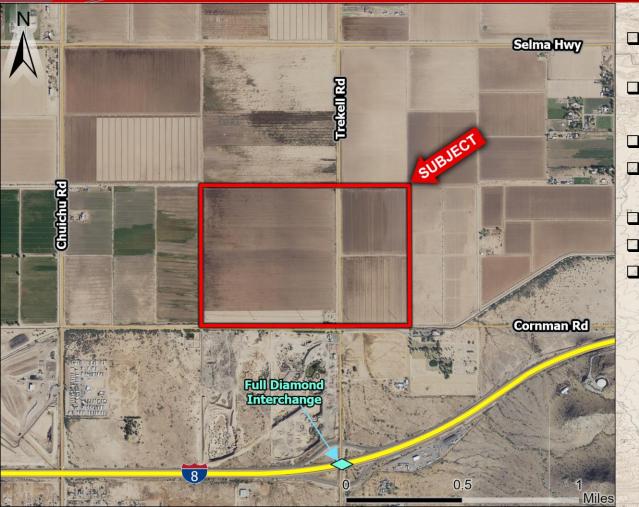

### 240 Acres - N of Trekell Rd and Cornman Rd

Land & Investments

Pinal County, AZ

- Location: NWC & NEC of Trekell Road and Cornman Road, Pinal County, AZ
- **APN:** 511-24-004, 511-24-005, 511-23-008, 511-23-009
- ☐ **Zoning**: GR General Rural (Pinal Co.)
- General Plan: Manufacturing/Industry
  - ☐ (City of Casa Grande)
- ☐ <u>Size:</u> +/- 240 Acres
- ☐ *Price*: \$50,000/acre or \$12,000,000
- Comments: Subject property is located in the growing Casa Grande Industrial Corridor on the east and west side of Trekell Rd. Subject lies ½ a mile north of a full diamond interchange on Interstate 8, and Lucid Motors is ½ a mile from the western border. Seller will give time for entitlements. Excellent Investment or 1031 Exchange.