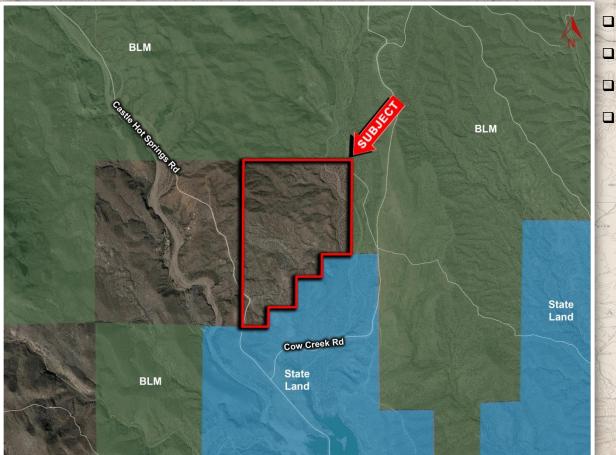

#### 238 ACRES NEAR LAKE PLEASANT PEORIA, ARIZONA

#### Location: NW of Lake Pleasant in Peoria, Arizona

- Size: 238 Acres
- Description Price: Submit All Offers
  - **Comments**:
    - Opportunity to own spectacular ground north of Lake Pleasant that gives a magnificent view of the Lake which can be used for hunting, camping, or hiking.
    - Easy access to both The Scorpion Yacht Club and Pleasant Harbor Marina
    - Both the I-17 and Loop 303 are accessible with a direct route into Phoenix
    - Perfect generational property for investment or 1031 exchange.