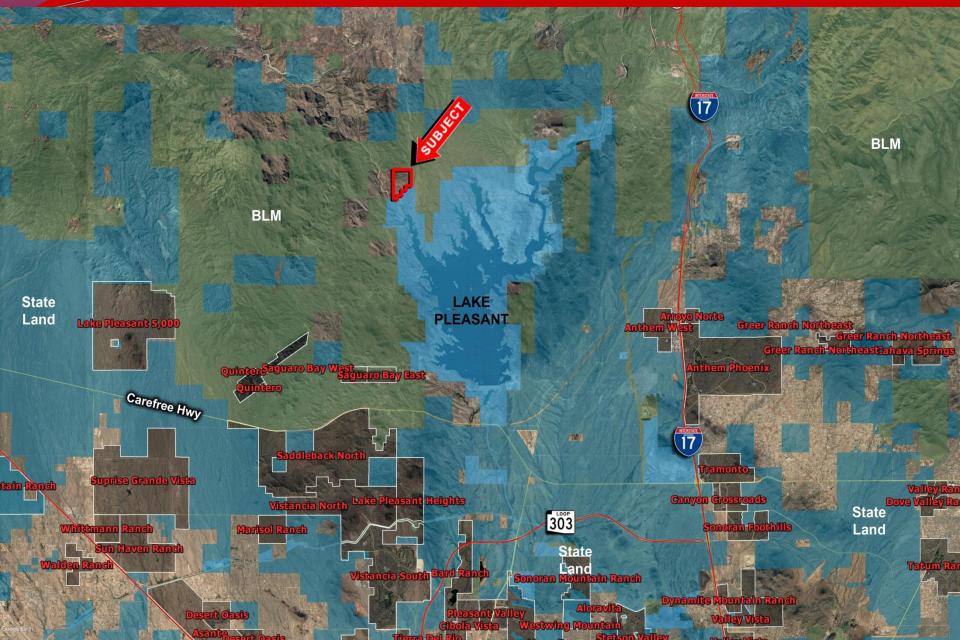

#### 238 ACRES NEAR LAKE PLEASANT PEORIA, ARIZONA

#### Location: NW of Lake Pleasant in Peoria, Arizona

- Size: 238 Acres
- Description Price: Submit All Offers
  - **Comments**:
    - Opportunity to own spectacular ground north of Lake Pleasant that gives a magnificent view of the Lake which can be used for hunting, camping, or hiking.
    - Easy access to both The Scorpion Yacht Club and Pleasant Harbor Marina
    - Both the I-17 and Loop 303 are accessible with a direct route into Phoenix
    - Perfect generational property for investment or 1031 exchange.