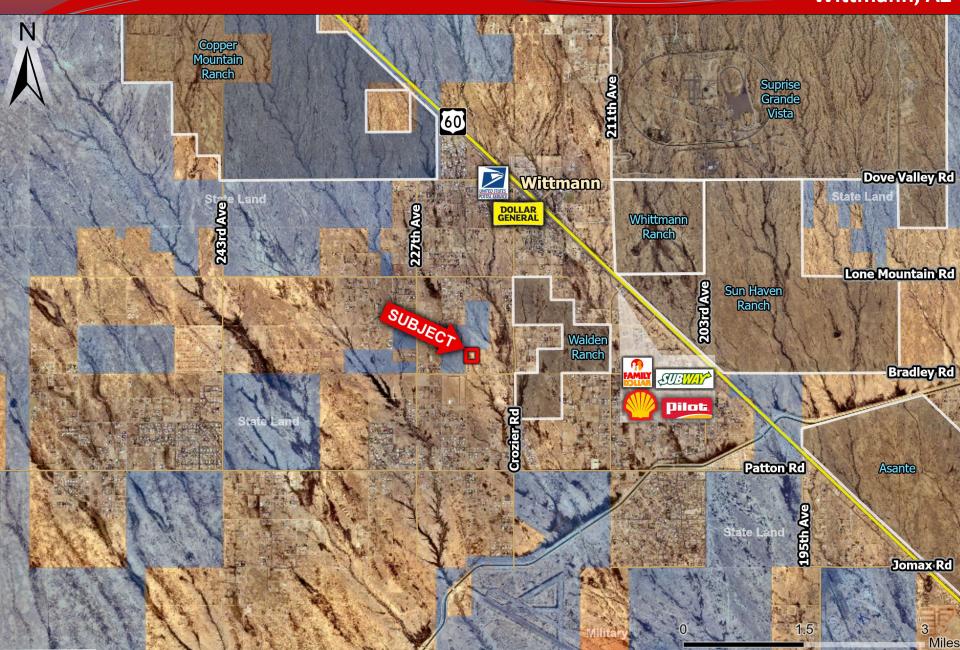

## **Residential Land**

Land & Investments Wittmann, AZ

- Location: 222<sup>nd</sup> Ave. & Barwick
- > <u>APN:</u> 503-37-005L & 503-37-005M
- > Size: 9.1 Acres
- > Zoning: RU-43
- > <u>Price:</u> \$275,000 (\$30,220/acre)
- > Comments:
- ✓ Great location within Wittmann
  benefiting from permanently
  unobstructed views in two
  directions due to State Land
  bordering the property.
- ✓ Perfect for small custom home subdivision, or large acreage single home lot.
- ✓ Power to the property.