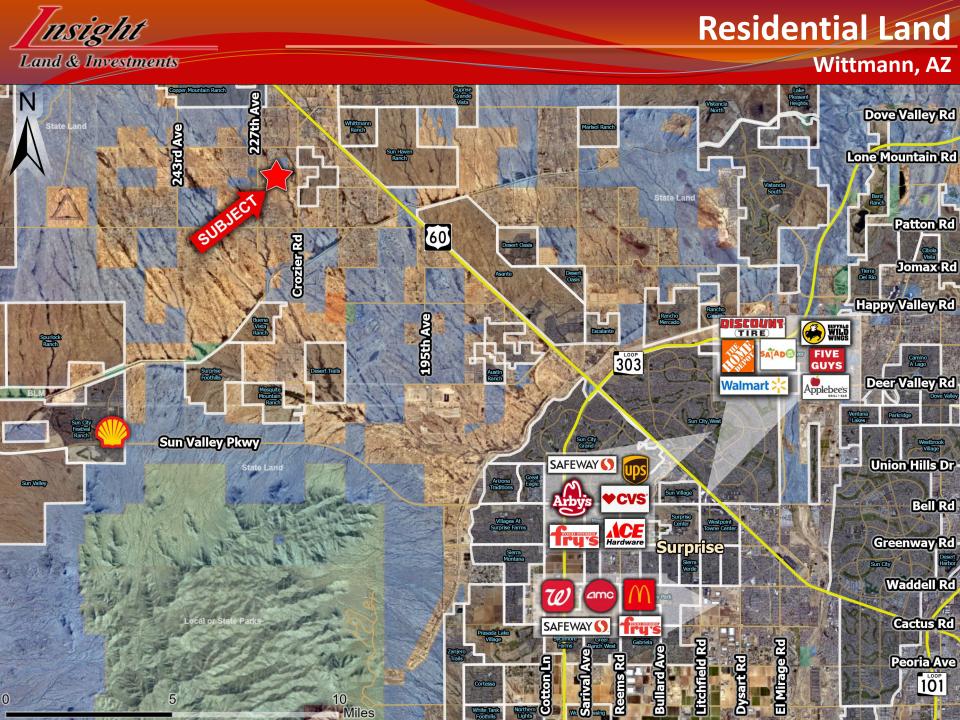

## **Residential Land**

Land & Investments Wittmann, AZ

- Location: 222<sup>nd</sup> Ave. & Barwick
- > <u>APN:</u> 503-37-005L & 503-37-005M
- > Size: 9.1 Acres
- > Zoning: RU-43
- > <u>Price:</u> \$275,000 (\$30,220/acre)
- > Comments:
- ✓ Great location within Wittmann
  benefiting from permanently
  unobstructed views in two
  directions due to State Land
  bordering the property.
- ✓ Perfect for small custom home subdivision, or large acreage single home lot.
- ✓ Power to the property.