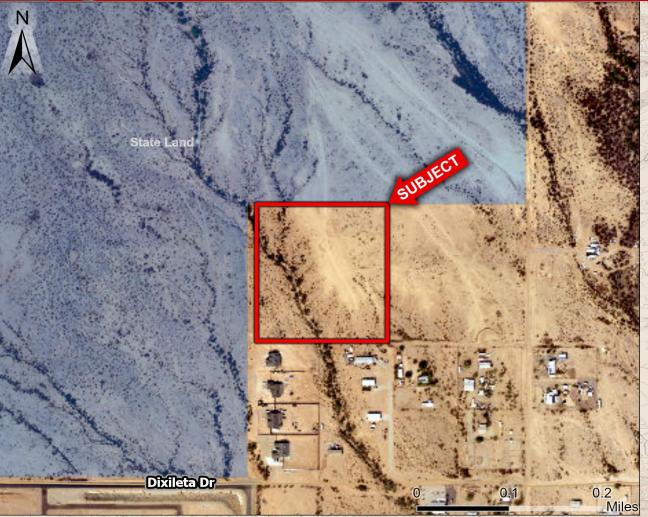

## **Residential Land**

Land & Investments Wittmann, AZ

- Location: 222<sup>nd</sup> Ave. & Barwick
- > <u>APN:</u> 503-37-005L & 503-37-005M
- > Size: 9.1 Acres
- > Zoning: RU-43
- > <u>Price:</u> \$275,000 (\$30,220/acre)
- > Comments:
- ✓ Great location within Wittmann
  benefiting from permanently
  unobstructed views in two
  directions due to State Land
  bordering the property.
- ✓ Perfect for small custom home subdivision, or large acreage single home lot.
- ✓ Power to the property.