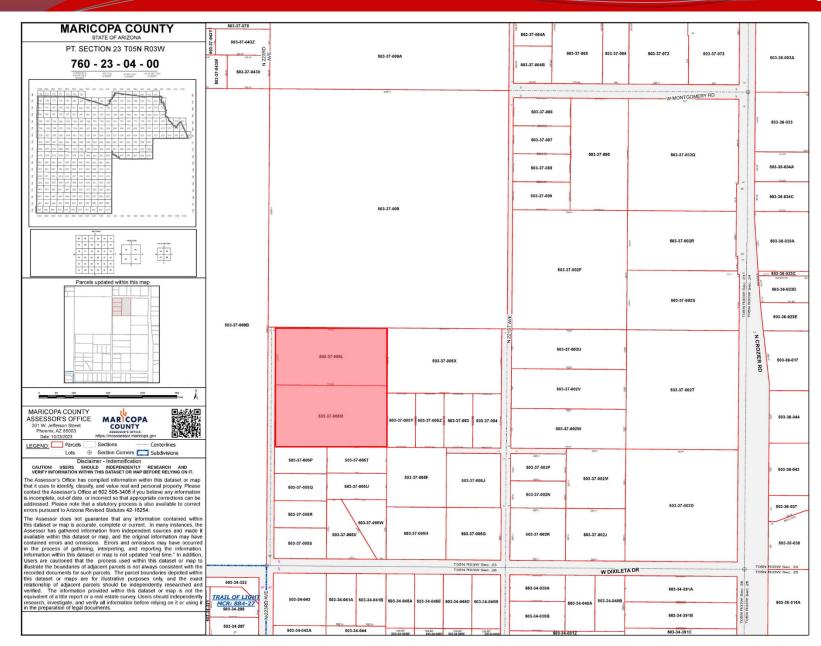

## **Residential Land**

Land & Investments Wittmann, AZ

- Location: 222<sup>nd</sup> Ave. & Barwick
- > <u>APN:</u> 503-37-005L & 503-37-005M
- > Size: 9.1 Acres
- > Zoning: RU-43
- > <u>Price:</u> \$275,000 (\$30,220/acre)
- > Comments:
- ✓ Great location within Wittmann
  benefiting from permanently
  unobstructed views in two
  directions due to State Land
  bordering the property.
- ✓ Perfect for small custom home subdivision, or large acreage single home lot.
- ✓ Power to the property.